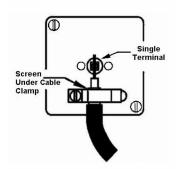

SL

# making connections beautifully

Wiring Accessories • Circuit Protection • Smart Lighting Control & Multi-room Audio

## 81TVIW

Sheer Polished Brass 1 gang Isolated TV 1in/1out White

## Item Image



## Wiring



### **Dimensions**



| Primary Range                                                                                                                                   | Sheer                                                                                                         |                                                                                                                                                                                  |
|-------------------------------------------------------------------------------------------------------------------------------------------------|---------------------------------------------------------------------------------------------------------------|------------------------------------------------------------------------------