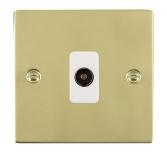

## 81TVIW

Sheer Polished Brass 1 gang Isolated TV 1in/1out White

## Item Image