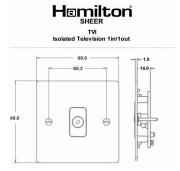

### **Dimensions**

| Primary Range                                                                                                                                   | Sheer                                                                                                         |                                                                                                                                                                                  |
|-------------------------------------------------------------------------------------------------------------------------------------------------|---------------------------------------------------------------------------------------------------------------|----------------------------------------------------------------------------------------------------------------------------------------------------------------------------------|
| Insert Type                                                                                                                                     | 1 gang Isolated TV 1in/1out                                                                                   |                                                                                                                                                                                  |
| Plate Finish                                                                                                                                    | Sheer Box Polished Brass                                                                                      |                                                                                                                                                                                  |
| Insert Colour                                                                                                                                   | White                                                                                                         |                                                                                                                                                                                  |
| EAN13 Barcode                                                                                                                                   | 5017503030620                                                                                                 |                                                                                                                                                                                  |
| Dimensions (Nominal)                                                                                                                            | Single: Height = 86.0mm Width = 86.0mm Depth = 1.5mm                                                          |                                                                                                                                                                                  |
| Fixing Hole Centres                                                                                                                             | Box Fixing = 60.3mm Grid Fixing = N/A                                                                         |                                                                                                                                                                                  |
| Minimum Wall Box Depth                                                                                                                          | 25mm                                                                                                          |                                                                                                                                                                                  |
| Switched Poles                                                                                                                                  | N/A                                                                                                           |                                                                                                                                                                                  |
| IP Rating                                                                                                                                       | IP2XD                                                                                                         |                                                                                                                                                                                  |
| Contact Gap Minimum                                                                                                                             | N/A                                                                                                           |                                                                                                                                                                                  |
| Earth Terminal Capacity 1                                                                                                                       | 5 x 1mm2                                                                                                      |                                                                                                                                                                                  |
| Earth Terminal Capacity 2                                                                                                                       | 4 x 1.5mm2                                                                                                    |                                                                                                                                                                                  |
| Earth Terminal Capacity 3                                                                                                                       | 3 x 2.5mm2                                                                                                    |                                                                                                                                                                                  |
| Earth Terminal Capacity 4                                                                                                                       | 1 x 4mm2 Multi-strand                                                                                         |                                                                                                                                                                                  |
| Earth Terminal Capacity 5                                                                                                                       | 1 x 6mm2                                                                                                      |                                                                                                                                                                                  |
| Product Class 1                                                                                                                                 | Must be earthed (ref BS7671 415.2.1)                                                                          |                                                                                                                                                                                  |
| Ambient Operating Temperature                                                                                                                   | -5° to +40°C                                                                                                  |                                                                                                                                                                                  |
| Recommended Location                                                                                                                            | Internal Use Only                                                                                             |                                                                                                                                                                                  |
| Maximum Installation Altitude                                                                                                                   | 2000m                                                                                                         |                                                                                                                                                                                  |
| Patents and Trademarks                                                                                                                          | Sheer is a Registered Trade Mark No. 2296586                                                                  |                                                                                                                                                                                  |
| All products listed conform to current British or<br>European standard and the product information is<br>correct at the time of going to press. | All accessories are manufactured under an accredited BS EN ISO 9001 : 2015 Quality Management System.         | It is the policy of the company to improve products as part of our development programme.  Therefore, we reserve the right to alter designs and dimensions without prior notice. |
| Illustrations and diagrams are reproduced within the limitations of reproduction and printing process and are not binding.                      | Due to manufacturing processes we cannot guarantee an exact colour match and shadings of of certain finishes. | Correct as at 17 October 2018 09:57 AM<br>E&OE                                                                                                                                   |