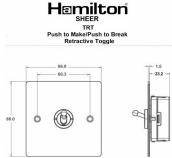

## **81TRT**

Sheer Polished Brass 1g 10AX Push To Make/Push To Break Retractive Toggle Polished Brass

Item Image

## Dimensions

| Primary Range                                                                                                                                   | Sheer                                                                                                 |                                                                                                                                                                                  |
|-------------------------------------------------------------------------------------------------------------------------------------------------|-------------------------------------------------------------------------------------------------------|----------------------------------------------------------------------------------------------------------------------------------------------------------------------------------|
| Insert Type                                                                                                                                     | 1 gang 10AX Push To Make/Push To Break Retractive Toggle                                              |                                                                                                                                                                                  |
| Plate Finish                                                                                                                                    | Sheer Box Polished Brass                                                                              |                                                                                                                                                                                  |
| Insert Colour                                                                                                                                   | Polished Brass                                                                                        |                                                                                                                                                                                  |
| EAN13 Barcode                                                                                                                                   | 5028690032908                                                                                         |                                                                                                                                                                                  |
| Dimensions (Nominal)                                                                                                                            | Single: Height = 86.0mm Width = 86.0mm Depth = 1.5mm                                                  |                                                                                                                                                                                  |
| Fixing Hole Centres                                                                                                                             | Box Fixing = 60.3mm Grid Fixing = N/A                                                                 |                                                                                                                                                                                  |
| Minimum Wall Box Depth                                                                                                                          | 35mm                                                                                                  |                                                                                                                                                                                  |
| Switched Poles                                                                                                                                  | Single                                                                                                |                                                                                                                                                                                  |
| Current Rating                                                                                                                                  | 10AX                                                                                                  |                                                                                                                                                                                  |
| Voltage                                                                                                                                         | 220/250V AC                                                                                           |                                                                                                                                                                                  |
| Maximum Load                                                                                                                                    | 10 Amp inductive                                                                                      |                                                                                                                                                                                  |
| Mains Frequency                                                                                                                                 | 50Hz                                                                                                  |                                                                                                                                                                                  |
| IP Rating                                                                                                                                       | IP2XD                                                                                                 |                                                                                                                                                                                  |
| Contact Gap Minimum                                                                                                                             | 3mm                                                                                                   |                                                                                                                                                                                  |
| Terminal Capacity 1                                                                                                                             | 5 x 1mm2                                                                                              |                                                                                                                                                                                  |
| Terminal Capacity 2                                                                                                                             | 4 x 1.5mm2                                                                                            |                                                                                                                                                                                  |
| Terminal Capacity 3                                                                                                                             | 2 x 2.5mm2                                                                                            |                                                                                                                                                                                  |
| Terminal Capacity 4                                                                                                                             | 2 x 4mm2 Multi-strand                                                                                 |                                                                                                                                                                                  |
| Terminal Capacity 5                                                                                                                             | 1 x 6mm2                                                                                              |                                                                                                                                                                                  |
| Earth Terminal Capacity 1                                                                                                                       | 6 x 1mm2                                                                                              |                                                                                                                                                                                  |
| Earth Terminal Capacity 2                                                                                                                       | 5 x 1.5mm2                                                                                            |                                                                                                                                                                                  |
| Earth Terminal Capacity 3                                                                                                                       | 3 x 2.5mm2                                                                                            |                                                                                                                                                                                  |
| Earth Terminal Capacity 4                                                                                                                       | 2 x 4mm2 Multi-strand                                                                                 |                                                                                                                                                                                  |
| Earth Terminal Capacity 5                                                                                                                       | 1 x 6mm2                                                                                              |                                                                                                                                                                                  |
| Product Class 1                                                                                                                                 | Must be earthed                                                                                       |                                                                                                                                                                                  |
| Ambient Operating Temperature                                                                                                                   | -5° to +40°C                                                                                          |                                                                                                                                                                                  |
| Recommended Location                                                                                                                            | Internal Use Only                                                                                     |                                                                                                                                                                                  |
| Maximum Installation Altitude                                                                                                                   | 2000m                                                                                                 |                                                                                                                                                                                  |
| Standard/Approval                                                                                                                               | BS EN 60669-1                                                                                         |                                                                                                                                                                                  |
| Patents and Trademarks                                                                                                                          | Sheer is a Registered Trade Mark No. 2296586                                                          |                                                                                                                                                                                  |
| All products listed conform to current British or<br>European standard and the product information is<br>correct at the time of going to press. | All accessories are manufactured under an accredited BS EN ISO 9001 : 2015 Quality Management System. | It is the policy of the company to improve products as part of our development programme.  Therefore, we reserve the right to alter designs and dimensions without prior notice. |
| Illustrations and diagrams are reproduced within the limitations of reproduction and printing                                                   | Due to manufacturing processes we cannot guarantee an exact colour match and shadings of              | Correct as at 17 October 2018 09:57 AN<br>E&OE                                                                                                                                   |