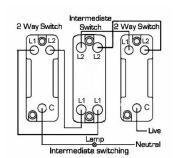

SL

## making connections beautifully

Wiring Accessories • Circuit Protection • Smart Lighting Control & Multi-room Audio

## 81T31

Sheer Polished Brass 1 gang 20AX Intermediate Toggle Polished Brass

## Item Image







## **Dimensions**



| Primary Range                                                                                                                                   | Sheer                                                                                                     |                                                                                                                                                                                  |
|-------------------------------------------------------------------------------------------------------------------------------------------------|-----------------------------------------------------------------------------------------------------------|---------------------------------------------------------------------------------------