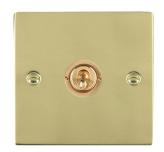

## 81T31

Sheer Polished Brass 1 gang 20AX Intermediate Toggle Polished Brass

## Item Image