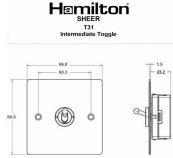

## **Dimensions**

| Primary Range                                                                                                                                   | Sheer                                                                                                     |                                                                                                                                                                                  |
|-------------------------------------------------------------------------------------------------------------------------------------------------|-----------------------------------------------------------------------------------------------------------|----------------------------------------------------------------------------------------------------------------------------------------------------------------------------------|
| Insert Type                                                                                                                                     | 1 gang 20AX Intermediate Toggle                                                                           |                                                                                                                                                                                  |
| Plate Finish                                                                                                                                    | Sheer Box Polished Brass                                                                                  |                                                                                                                                                                                  |
| Insert Colour                                                                                                                                   | Polished Brass                                                                                            |                                                                                                                                                                                  |
| EAN13 Barcode                                                                                                                                   | 5028690032892                                                                                             |                                                                                                                                                                                  |
| Dimensions (Nominal)                                                                                                                            | Single: Height = 86.0mm Width = 86.0mm Depth = 1.5mm                                                      |                                                                                                                                                                                  |
| Fixing Hole Centres                                                                                                                             | Box Fixing = 60.3mm Grid Fixing = N/A                                                                     |                                                                                                                                                                                  |
| Minimum Wall Box Depth                                                                                                                          | 35mm                                                                                                      |                                                                                                                                                                                  |
| Switched Poles                                                                                                                                  | Single                                                                                                    |                                                                                                                                                                                  |
| Current Rating                                                                                                                                  | 20AX                                                                                                      |                                                                                                                                                                                  |
| Voltage                                                                                                                                         | 220/250V AC                                                                                               |                                                                                                                                                                                  |
| Maximum Load                                                                                                                                    | 20 Amp inductive                                                                                          |                                                                                                                                                                                  |
| Mains Frequency                                                                                                                                 | 50Hz                                                                                                      |                                                                                                                                                                                  |
| IP Rating                                                                                                                                       | IP2XD                                                                                                     |                                                                                                                                                                                  |
| Contact Gap Minimum                                                                                                                             | 3mm                                                                                                       |                                                                                                                                                                                  |
| Terminal Capacity 1                                                                                                                             | 5 x 1mm2                                                                                                  |                                                                                                                                                                                  |
| Terminal Capacity 2                                                                                                                             | 4 x 1.5mm2                                                                                                |                                                                                                                                                                                  |
| Terminal Capacity 3                                                                                                                             | 2 x 2.5mm2                                                                                                |                                                                                                                                                                                  |
| Terminal Capacity 4                                                                                                                             | 2 x 4mm2 Multi-strand                                                                                     |                                                                                                                                                                                  |
| Terminal Capacity 5                                                                                                                             | 1 x 6mm2                                                                                                  |                                                                                                                                                                                  |
| Earth Terminal Capacity 1                                                                                                                       | 6 x 1mm2                                                                                                  |                                                                                                                                                                                  |
| Earth Terminal Capacity 2                                                                                                                       | 5 x 1.5mm2                                                                                                |                                                                                                                                                                                  |
| Earth Terminal Capacity 3                                                                                                                       | 3 x 2.5mm2                                                                                                |                                                                                                                                                                                  |
| Earth Terminal Capacity 4                                                                                                                       | 2 x 4mm2 Multi-strand                                                                                     |                                                                                                                                                                                  |
| Earth Terminal Capacity 5                                                                                                                       | 1 x 6mm2                                                                                                  |                                                                                                                                                                                  |
| Product Class 1                                                                                                                                 | Must be earthed                                                                                           |                                                                                                                                                                                  |
| Ambient Operating Temperature                                                                                                                   | -5° to +40°C                                                                                              |                                                                                                                                                                                  |
| Recommended Location                                                                                                                            | Internal Use Only                                                                                         |                                                                                                                                                                                  |
| Maximum Installation Altitude                                                                                                                   | 2000m                                                                                                     |                                                                                                                                                                                  |
| Standard/Approval                                                                                                                               | BS EN 60669-1                                                                                             |                                                                                                                                                                                  |
| Patents and Trademarks                                                                                                                          | Sheer is a Registered Trade Mark No. 2296586                                                              |                                                                                                                                                                                  |
| All products listed conform to current British or<br>European standard and the product information is<br>correct at the time of going to press. | All accessories are manufactured under an accredited BS EN ISO 9001 : 2015 Quality Management System.     | It is the policy of the company to improve products as part of our development programme.  Therefore, we reserve the right to alter designs and dimensions without prior notice. |
| Illustrations and diagrams are reproduced within the limitations of reproduction and printing                                                   | Due to manufacturing processes we cannot guarantee an exact colour match and shadings of certain finishes | Correct as at 17 October 2018 09:57 AM<br>E&OE                                                                                                                                   |