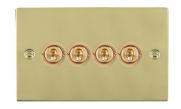

## Item Image Wiring

Sheer Polished Brass 4 gang 20AX 2 Way Toggle Polished Brass

| Primary Range                                                                                                                                   | Sheer                                                                                                 |                                                                                                                                                                                          |
|-------------------------------------------------------------------------------------------------------------------------------------------------|-------------------------------------------------------------------------------------------------------|------------------------------------------------------------------------------------------------------------------------------------------------------------------------------------------|
| Insert Type                                                                                                                                     | 4 gang 20AX 2 Way Toggle                                                                              |                                                                                                                                                                                          |
| Plate Finish                                                                                                                                    | Sheer Box Polished Brass                                                                              |                                                                                                                                                                                          |
| Insert Colour                                                                                                                                   | Polished Brass                                                                                        |                                                                                                                                                                                          |
| EAN13 Barcode                                                                                                                                   | 5028690032885                                                                                         |                                                                                                                                                                                          |
| Dimensions (Nominal)                                                                                                                            | Double: Height = 86.0mm Width = 146.0mm Depth = 1.5mm                                                 |                                                                                                                                                                                          |
| Fixing Hole Centres                                                                                                                             | Box Fixing = 120.6mm Grid Fixing = N/A                                                                |                                                                                                                                                                                          |
| Minimum Wall Box Depth                                                                                                                          | 35mm                                                                                                  |                                                                                                                                                                                          |
| Switched Poles                                                                                                                                  | Single                                                                                                |                                                                                                                                                                                          |
| Current Rating                                                                                                                                  | 20AX                                                                                                  |                                                                                                                                                                                          |
| Voltage                                                                                                                                         | 220/250V AC                                                                                           |                                                                                                                                                                                          |
| Maximum Load                                                                                                                                    | 20 Amp inductive                                                                                      |                                                                                                                                                                                          |
| Mains Frequency                                                                                                                                 | 50Hz                                                                                                  |                                                                                                                                                                                          |
| IP Rating                                                                                                                                       | IP2XD                                                                                                 |                                                                                                                                                                                          |
| Contact Gap Minimum                                                                                                                             | 3mm                                                                                                   |                                                                                                                                                                                          |
| Terminal Capacity 1                                                                                                                             | 5 x 1mm2                                                                                              |                                                                                                                                                                                          |
| Terminal Capacity 2                                                                                                                             | 4 x 1.5mm2                                                                                            |                                                                                                                                                                                          |
| Terminal Capacity 3                                                                                                                             | 2 x 2.5mm2                                                                                            |                                                                                                                                                                                          |
| Terminal Capacity 4                                                                                                                             | 2 x 4mm2 Multi-strand                                                                                 |                                                                                                                                                                                          |
| Terminal Capacity 5                                                                                                                             | 1 x 6mm2                                                                                              |                                                                                                                                                                                          |
| Earth Terminal Capacity 1                                                                                                                       | 6 x 1mm2                                                                                              |                                                                                                                                                                                          |
| Earth Terminal Capacity 2                                                                                                                       | 5 x 1.5mm2                                                                                            |                                                                                                                                                                                          |
| Earth Terminal Capacity 3                                                                                                                       | 3 x 2.5mm2                                                                                            |                                                                                                                                                                                          |
| Earth Terminal Capacity 4                                                                                                                       | 2 x 4mm2 Multi-strand                                                                                 |                                                                                                                                                                                          |
| Earth Terminal Capacity 5                                                                                                                       | 1 x 6mm2                                                                                              |                                                                                                                                                                                          |
| Product Class 1                                                                                                                                 | Must be earthed                                                                                       |                                                                                                                                                                                          |
| Ambient Operating Temperature                                                                                                                   | -5° to +40°C                                                                                          |                                                                                                                                                                                          |
| Recommended Location                                                                                                                            | Internal Use Only                                                                                     |                                                                                                                                                                                          |
| Maximum Installation Altitude                                                                                                                   | 2000m                                                                                                 |                                                                                                                                                                                          |
| Standard/Approval                                                                                                                               | BS EN 60669-1                                                                                         |                                                                                                                                                                                          |
| Patents and Trademarks                                                                                                                          | Sheer is a Registered Trade Mark No. 2296586                                                          |                                                                                                                                                                                          |
| All products listed conform to current British or<br>European standard and the product information is<br>correct at the time of going to press. | All accessories are manufactured under an accredited BS EN ISO 9001 : 2015 Quality Management System. | It is the policy of the company to improve products<br>as part of our development programme.<br>Therefore, we reserve the right to alter designs<br>and dimensions without prior notice. |