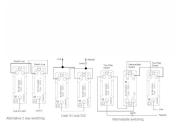

## Item Image Wiring

Sheer Polished Brass 4 gang 20AX 2 Way Toggle Polished Brass

| Primary Range                                                                                                                                   | Sheer                                                                                                 |                                                                                                                                                                                          |
|-------------------------------------------------------------------------------------------------------------------------------------------------|-------------------------------------------------------------------------------------------------------|------------------------------------------------------------------------------------------------------------------------------------------------------------------------------------------|
| Insert Type                                                                                                                                     | 4 gang 20AX 2 Way Toggle                                                                              |                                                                                                                                                                                          |
| Plate Finish                                                                                                                                    | Sheer Box Polished Brass                                                                              |                                                                                                                                                                                          |
| Insert Colour                                                                                                                                   | Polished Brass                                                                                        |                                                                                                                                                                                          |
| EAN13 Barcode                                                                                                                                   | 5028690032885                                                                                         |                                                                                                                                                                                          |
| Dimensions (Nominal)                                                                                                                            | Double: Height = 86.0mm Width = 146.0mm Depth = 1.5mm                                                 |                                                                                                                                                                                          |
| Fixing Hole Centres                                                                                                                             | Box Fixing = 120.6mm Grid Fixing = N/A                                                                |                                                                                                                                                                                          |
| Minimum Wall Box Depth                                                                                                                          | 35mm                                                                                                  |                                                                                                                                                                                          |
| Switched Poles                                                                                                                                  | Single                                                                                                |                                                                                                                                                                                          |
| Current Rating                                                                                                                                  | 20AX                                                                                                  |                                                                                                                                                                                          |
| Voltage                                                                                                                                         | 220/250V AC                                                                                           |                                                                                                                                                                                          |
| Maximum Load                                                                                                                                    | 20 Amp inductive                                                                                      |                                                                                                                                                                                          |
| Mains Frequency                                                                                                                                 | 50Hz                                                                                                  |                                                                                                                                                                                          |
| IP Rating                                                                                                                                       | IP2XD                                                                                                 |                                                                                                                                                                                          |
| Contact Gap Minimum                                                                                                                             | 3mm                                                                                                   |                                                                                                                                                                                          |
| Terminal Capacity 1                                                                                                                             | 5 x 1mm2                                                                                              |                                                                                                                                                                                          |
| Terminal Capacity 2                                                                                                                             | 4 x 1.5mm2                                                                                            |                                                                                                                                                                                          |
| Terminal Capacity 3                                                                                                                             | 2 x 2.5mm2                                                                                            |                                                                                                                                                                                          |
| Terminal Capacity 4                                                                                                                             | 2 x 4mm2 Multi-strand                                                                                 |                                                                                                                                                                                          |
| Terminal Capacity 5                                                                                                                             | 1 x 6mm2                                                                                              |                                                                                                                                                                                          |
| Earth Terminal Capacity 1                                                                                                                       | 6 x 1mm2                                                                                              |                                                                                                                                                                                          |
| Earth Terminal Capacity 2                                                                                                                       | 5 x 1.5mm2                                                                                            |                                                                                                                                                                                          |
| Earth Terminal Capacity 3                                                                                                                       | 3 x 2.5mm2                                                                                            |                                                                                                                                                                                          |
| Earth Terminal Capacity 4                                                                                                                       | 2 x 4mm2 Multi-strand                                                                                 |                                                                                                                                                                                          |
| Earth Terminal Capacity 5                                                                                                                       | 1 x 6mm2                                                                                              |                                                                                                                                                                                          |
| Product Class 1                                                                                                                                 | Must be earthed                                                                                       |                                                                                                                                                                                          |
| Ambient Operating Temperature                                                                                                                   | -5° to +40°C                                                                                          |                                                                                                                                                                                          |
| Recommended Location                                                                                                                            | Internal Use Only                                                                                     |                                                                                                                                                                                          |
| Maximum Installation Altitude                                                                                                                   | 2000m                                                                                                 |                                                                                                                                                                                          |
| Standard/Approval                                                                                                                               | BS EN 60669-1                                                                                         |                                                                                                                                                                                          |
| Patents and Trademarks                                                                                                                          | Sheer is a Registered Trade Mark No. 2296586                                                          |                                                                                                                                                                                          |
| All products listed conform to current British or<br>European standard and the product information is<br>correct at the time of going to press. | All accessories are manufactured under an accredited BS EN ISO 9001 : 2015 Quality Management System. | It is the policy of the company to improve products<br>as part of our development programme.<br>Therefore, we reserve the right to alter designs<br>and dimensions without prior notice. |