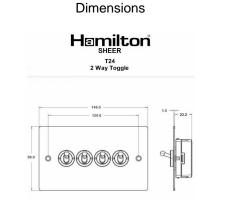

## Item Image Wiring

Sheer Polished Brass 4 gang 20AX 2 Way Toggle Polished Brass

| Primary Range                                                                                                                                   | Sheer                                                                                                 |                                                                                                                                                                                          |
|-------------------------------------------------------------------------------------------------------------------------------------------------|-------------------------------------------------------------------------------------------------------|------------------------------------------------------------------------------------------------------------------------------------------------------------------------------------------|
| Insert Type                                                                                                                                     | 4 gang 20AX 2 Way Toggle                                                                              |                                                                                                                                                                                          |
| Plate Finish                                                                                                                                    | Sheer Box Polished Brass                                                                              |                                                                                                                                                                                          |
| Insert Colour                                                                                                                                   | Polished Brass                                                                                        |                                                                                                                                                                                          |
| EAN13 Barcode                                                                                                                                   | 5028690032885                                                                                         |                                                                                                                                                                                          |
| Dimensions (Nominal)                                                                                                                            | Double: Height = 86.0mm Width = 146.0mm Depth = 1.5mm                                                 |                                                                                                                                                                                          |
| Fixing Hole Centres                                                                                                                             | Box Fixing = 120.6mm Grid Fixing = N/A                                                                |                                                                                                                                                                                          |
| Minimum Wall Box Depth                                                                                                                          | 35mm                                                                                                  |                                                                                                                                                                                          |
| Switched Poles                                                                                                                                  | Single                                                                                                |                                                                                                                                                                                          |
| Current Rating                                                                                                                                  | 20AX                                                                                                  |                                                                                                                                                                                          |
| Voltage                                                                                                                                         | 220/250V AC                                                                                           |                                                                                                                                                                                          |
| Maximum Load                                                                                                                                    | 20 Amp inductive                                                                                      |                                                                                                                                                                                          |
| Mains Frequency                                                                                                                                 | 50Hz                                                                                                  |                                                                                                                                                                                          |
| IP Rating                                                                                                                                       | IP2XD                                                                                                 |                                                                                                                                                                                          |
| Contact Gap Minimum                                                                                                                             | 3mm                                                                                                   |                                                                                                                                                                                          |
| Terminal Capacity 1                                                                                                                             | 5 x 1mm2                                                                                              |                                                                                                                                                                                          |
| Terminal Capacity 2                                                                                                                             | 4 x 1.5mm2                                                                                            |                                                                                                                                                                                          |
| Terminal Capacity 3                                                                                                                             | 2 x 2.5mm2                                                                                            |                                                                                                                                                                                          |
| Terminal Capacity 4                                                                                                                             | 2 x 4mm2 Multi-strand                                                                                 |                                                                                                                                                                                          |
| Terminal Capacity 5                                                                                                                             | 1 x 6mm2                                                                                              |                                                                                                                                                                                          |
| Earth Terminal Capacity 1                                                                                                                       | 6 x 1mm2                                                                                              |                                                                                                                                                                                          |
| Earth Terminal Capacity 2                                                                                                                       | 5 x 1.5mm2                                                                                            |                                                                                                                                                                                          |
| Earth Terminal Capacity 3                                                                                                                       | 3 x 2.5mm2                                                                                            |                                                                                                                                                                                          |
| Earth Terminal Capacity 4                                                                                                                       | 2 x 4mm2 Multi-strand                                                                                 |                                                                                                                                                                                          |
| Earth Terminal Capacity 5                                                                                                                       | 1 x 6mm2                                                                                              |                                                                                                                                                                                          |
| Product Class 1                                                                                                                                 | Must be earthed                                                                                       |                                                                                                                                                                                          |
| Ambient Operating Temperature                                                                                                                   | -5° to +40°C                                                                                          |                                                                                                                                                                                          |
| Recommended Location                                                                                                                            | Internal Use Only                                                                                     |                                                                                                                                                                                          |
| Maximum Installation Altitude                                                                                                                   | 2000m                                                                                                 |                                                                                                                                                                                          |
| Standard/Approval                                                                                                                               | BS EN 60669-1                                                                                         |                                                                                                                                                                                          |
| Patents and Trademarks                                                                                                                          | Sheer is a Registered Trade Mark No. 2296586                                                          |                                                                                                                                                                                          |
| All products listed conform to current British or<br>European standard and the product information is<br>correct at the time of going to press. | All accessories are manufactured under an accredited BS EN ISO 9001 : 2015 Quality Management System. | It is the policy of the company to improve products<br>as part of our development programme.<br>Therefore, we reserve the right to alter designs<br>and dimensions without prior notice. |