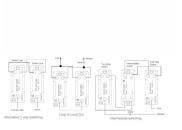

SL

# making connections beautifully

Wiring Accessories • Circuit Protection • Smart Lighting Control & Multi-room Audio

## 81T22

# Sheer Polished Brass 2 gang 20AX 2 Way Toggle Polished Brass

Item Image

## Wiring



#### **Dimensions**



| Primary Range                                                                                                                                   | Sheer                                                                                                 |                                                                                                                                                                                  |
|-------------------------------------------------------------------------------------------------------------------------------------------------|-------------------------------------------------------------------------------------------------------|---------------------------------------------------------------------------------------------