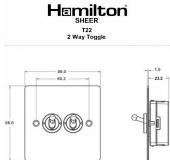

## 81T22

# Sheer Polished Brass 2 gang 20AX 2 Way Toggle Polished Brass

Item Image

#### **Dimensions**

| Primary Range                                                                                                                                   | Sheer                                                                                                 |                                                                                                                                                                                  |
|-------------------------------------------------------------------------------------------------------------------------------------------------|-------------------------------------------------------------------------------------------------------|----------------------------------------------------------------------------------------------------------------------------------------------------------------------------------|
| Insert Type                                                                                                                                     | 2 gang 20AX 2 Way Toggle                                                                              |                                                                                                                                                                                  |
| Plate Finish                                                                                                                                    | Sheer Box Polished Brass                                                                              |                                                                                                                                                                                  |
| Insert Colour                                                                                                                                   | Polished Brass                                                                                        |                                                                                                                                                                                  |
| EAN13 Barcode                                                                                                                                   | 5028690032861                                                                                         |                                                                                                                                                                                  |
| Dimensions (Nominal)                                                                                                                            | Single: Height = 86.0mm Width = 86.0mm Depth = 1.5mm                                                  |                                                                                                                                                                                  |
| Fixing Hole Centres                                                                                                                             | Box Fixing = 60.3mm Grid Fixing = N/A                                                                 |                                                                                                                                                                                  |
| Minimum Wall Box Depth                                                                                                                          | 35mm                                                                                                  |                                                                                                                                                                                  |
| Switched Poles                                                                                                                                  | Single                                                                                                |                                                                                                                                                                                  |
| Current Rating                                                                                                                                  | 20AX                                                                                                  |                                                                                                                                                                                  |
| Voltage                                                                                                                                         | 220/250V AC                                                                                           |                                                                                                                                                                                  |
| Maximum Load                                                                                                                                    | 20 Amp inductive                                                                                      |                                                                                                                                                                                  |
| Mains Frequency                                                                                                                                 | 50Hz                                                                                                  |                                                                                                                                                                                  |
| IP Rating                                                                                                                                       | IP2XD                                                                                                 |                                                                                                                                                                                  |
| Contact Gap Minimum                                                                                                                             | 3mm                                                                                                   |                                                                                                                                                                                  |
| Terminal Capacity 1                                                                                                                             | 5 x 1mm2                                                                                              |                                                                                                                                                                                  |
| Terminal Capacity 2                                                                                                                             | 4 x 1.5mm2                                                                                            |                                                                                                                                                                                  |
| Terminal Capacity 3                                                                                                                             | 2 x 2.5mm2                                                                                            |                                                                                                                                                                                  |
| Terminal Capacity 4                                                                                                                             | 2 x 4mm2 Multi-strand                                                                                 |                                                                                                                                                                                  |
| Terminal Capacity 5                                                                                                                             | 1 x 6mm2                                                                                              |                                                                                                                                                                                  |
| Earth Terminal Capacity 1                                                                                                                       | 6 x 1mm2                                                                                              |                                                                                                                                                                                  |
| Earth Terminal Capacity 2                                                                                                                       | 5 x 1.5mm2                                                                                            |                                                                                                                                                                                  |
| Earth Terminal Capacity 3                                                                                                                       | 3 x 2.5mm2                                                                                            |                                                                                                                                                                                  |
| Earth Terminal Capacity 4                                                                                                                       | 2 x 4mm2 Multi-strand                                                                                 |                                                                                                                                                                                  |
| Earth Terminal Capacity 5                                                                                                                       | 1 x 6mm2                                                                                              |                                                                                                                                                                                  |
| Product Class 1                                                                                                                                 | Must be earthed                                                                                       |                                                                                                                                                                                  |
| Ambient Operating Temperature                                                                                                                   | -5° to +40°C                                                                                          |                                                                                                                                                                                  |
| Recommended Location                                                                                                                            | Internal Use Only                                                                                     |                                                                                                                                                                                  |
| Maximum Installation Altitude                                                                                                                   | 2000m                                                                                                 |                                                                                                                                                                                  |
| Standard/Approval                                                                                                                               | BS EN 60669-1                                                                                         |                                                                                                                                                                                  |
| Patents and Trademarks                                                                                                                          | Sheer is a Registered Trade Mark No. 2296586                                                          |                                                                                                                                                                                  |
| All products listed conform to current British or<br>European standard and the product information is<br>correct at the time of going to press. | All accessories are manufactured under an accredited BS EN ISO 9001 : 2015 Quality Management System. | It is the policy of the company to improve products as part of our development programme.  Therefore, we reserve the right to alter designs and dimensions without prior notice. |
| Illustrations and diagrams are reproduced within the limitations of reproduction and printing                                                   | Due to manufacturing processes we cannot<br>guarantee an exact colour match and shadings of           | Correct as at 17 October 2018 09:57 AM<br>E&OE                                                                                                                                   |