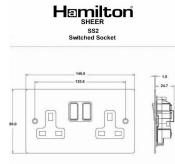

## 81SS2PB-W

Sheer Polished Brass 2 gang 13A Double Pole Switched Socket Polished Brass/White

Item Image

Wiring

**Dimensions** 

| Primary Range                                                                                                                                   | Sheer                                                                                                        |                                                                                                                                                                                        |
|-------------------------------------------------------------------------------------------------------------------------------------------------|--------------------------------------------------------------------------------------------------------------|----------------------------------------------------------------------------------------------------------------------------------------------------------------------------------------|
| Insert Type                                                                                                                                     | 2 gang 13A Double Pole Switched Socket                                                                       |                                                                                                                                                                                        |
| Plate Finish                                                                                                                                    | Sheer Box Polished Brass                                                                                     |                                                                                                                                                                                        |
| Insert Colour                                                                                                                                   | Polished Brass/White                                                                                         |                                                                                                                                                                                        |
| EAN13 Barcode                                                                                                                                   | 5017503033027                                                                                                |                                                                                                                                                                                        |
| Dimensions (Nominal)                                                                                                                            | Double: Height = 86.0mm Width = 146.0mm Depth = 1.5mm                                                        |                                                                                                                                                                                        |
| Weight                                                                                                                                          | 239 GR                                                                                                       |                                                                                                                                                                                        |
| Fixing Hole Centres                                                                                                                             | Box Fixing = 120.6mm Grid Fixing = N/A                                                                       |                                                                                                                                                                                        |
| Minimum Wall Box Depth                                                                                                                          | 35mm                                                                                                         |                                                                                                                                                                                        |
| Switched Poles                                                                                                                                  | Double                                                                                                       |                                                                                                                                                                                        |
| Current Rating                                                                                                                                  | 13 Amp                                                                                                       |                                                                                                                                                                                        |
| Voltage                                                                                                                                         | 220/250V AC                                                                                                  |                                                                                                                                                                                        |
| Maximum Load                                                                                                                                    | 13 Amp                                                                                                       |                                                                                                                                                                                        |
| Mains Frequency                                                                                                                                 | 50Hz                                                                                                         |                                                                                                                                                                                        |
| IP Rating                                                                                                                                       | IP2XD                                                                                                        |                                                                                                                                                                                        |
| Contact Gap Minimum                                                                                                                             | 3mm                                                                                                          |                                                                                                                                                                                        |
| Terminal Capacity 1                                                                                                                             | 4 x 2.5mm2                                                                                                   |                                                                                                                                                                                        |
| Terminal Capacity 2                                                                                                                             | 3 x 4mm2                                                                                                     |                                                                                                                                                                                        |
| Terminal Capacity 3                                                                                                                             | 2 x 6mm2 Multi-Strand                                                                                        |                                                                                                                                                                                        |
| Terminal Capacity 4                                                                                                                             | 1 x 10mm2                                                                                                    |                                                                                                                                                                                        |
| Earth Terminal Capacity 1                                                                                                                       | 4 x 2.5mm2                                                                                                   |                                                                                                                                                                                        |
| Earth Terminal Capacity 2                                                                                                                       | 3 x 4mm2                                                                                                     |                                                                                                                                                                                        |
| Earth Terminal Capacity 3                                                                                                                       | 2 x 6mm2 Multi-strand                                                                                        |                                                                                                                                                                                        |
| Earth Terminal Capacity 4                                                                                                                       | 1 x 10mm2                                                                                                    |                                                                                                                                                                                        |
| Product Class 1                                                                                                                                 | Must be earthed                                                                                              |                                                                                                                                                                                        |
| Ambient Operating Temperature                                                                                                                   | -5° to +40°C                                                                                                 |                                                                                                                                                                                        |
| Recommended Location                                                                                                                            | Internal Use Only                                                                                            |                                                                                                                                                                                        |
| Maximum Installation Altitude                                                                                                                   | 2000m                                                                                                        |                                                                                                                                                                                        |
| Standard/Approval                                                                                                                               | BS 1363-2                                                                                                    |                                                                                                                                                                                        |
| Additional Notes                                                                                                                                | Dual Earth: Yes                                                                                              |                                                                                                                                                                                        |
| Patents and Trademarks                                                                                                                          | Sheer is a Registered Trade Mark No. 2296586                                                                 |                                                                                                                                                                                        |
| All products listed conform to current British or<br>European standard and the product information is<br>correct at the time of going to press. | All accessories are manufactured under an accredited BS EN ISO 9001 : 2015 Quality Management System.        | It is the policy of the company to improve products<br>as part of our development programme.  Therefore, we reserve the right to alter designs<br>and dimensions without prior notice. |
| Illustrations and diagrams are reproduced within the limitations of reproduction and printing                                                   | Due to manufacturing processes we cannot guarantee an exact colour match and shadings of of certain finishes | Correct as at 17 October 2018 09:57 AM<br>E&OE                                                                                                                                         |