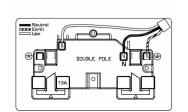

## 81SS2PB-W

Sheer Polished Brass 2 gang 13A Double Pole Switched Socket Polished Brass/White

Item Image

Wiring

**Dimensions** 

| Primary Range                                                                                                                                   | Sheer                                                                                                        |                                                                                                                                                                                        |
|-------------------------------------------------------------------------------------------------------------------------------------------------|--------------------------------------------------------------------------------------------------------------|----------------------------------------------------------------------------------------------------------------------------------------------------------------------------------------|
| Insert Type                                                                                                                                     | 2 gang 13A Double Pole Switched Socket                                                                       |                                                                                                                                                                                        |
| Plate Finish                                                                                                                                    | Sheer Box Polished Brass                                                                                     |                                                                                                                                                                                        |
| Insert Colour                                                                                                                                   | Polished Brass/White                                                                                         |                                                                                                                                                                                        |
| EAN13 Barcode                                                                                                                                   | 5017503033027                                                                                                |                                                                                                                                                                                        |
| Dimensions (Nominal)                                                                                                                            | Double: Height = 86.0mm Width = 146.0mm Depth = 1.5mm                                                        |                                                                                                                                                                                        |
| Weight                                                                                                                                          | 239 GR                                                                                                       |                                                                                                                                                                                        |
| Fixing Hole Centres                                                                                                                             | Box Fixing = 120.6mm Grid Fixing = N/A                                                                       |                                                                                                                                                                                        |
| Minimum Wall Box Depth                                                                                                                          | 35mm                                                                                                         |                                                                                                                                                                                        |
| Switched Poles                                                                                                                                  | Double                                                                                                       |                                                                                                                                                                                        |
| Current Rating                                                                                                                                  | 13 Amp                                                                                                       |                                                                                                                                                                                        |
| Voltage                                                                                                                                         | 220/250V AC                                                                                                  |                                                                                                                                                                                        |
| Maximum Load                                                                                                                                    | 13 Amp                                                                                                       |                                                                                                                                                                                        |
| Mains Frequency                                                                                                                                 | 50Hz                                                                                                         |                                                                                                                                                                                        |
| IP Rating                                                                                                                                       | IP2XD                                                                                                        |                                                                                                                                                                                        |
| Contact Gap Minimum                                                                                                                             | 3mm                                                                                                          |                                                                                                                                                                                        |
| Terminal Capacity 1                                                                                                                             | 4 x 2.5mm2                                                                                                   |                                                                                                                                                                                        |
| Terminal Capacity 2                                                                                                                             | 3 x 4mm2                                                                                                     |                                                                                                                                                                                        |
| Terminal Capacity 3                                                                                                                             | 2 x 6mm2 Multi-Strand                                                                                        |                                                                                                                                                                                        |
| Terminal Capacity 4                                                                                                                             | 1 x 10mm2                                                                                                    |                                                                                                                                                                                        |
| Earth Terminal Capacity 1                                                                                                                       | 4 x 2.5mm2                                                                                                   |                                                                                                                                                                                        |
| Earth Terminal Capacity 2                                                                                                                       | 3 x 4mm2                                                                                                     |                                                                                                                                                                                        |
| Earth Terminal Capacity 3                                                                                                                       | 2 x 6mm2 Multi-strand                                                                                        |                                                                                                                                                                                        |
| Earth Terminal Capacity 4                                                                                                                       | 1 x 10mm2                                                                                                    |                                                                                                                                                                                        |
| Product Class 1                                                                                                                                 | Must be earthed                                                                                              |                                                                                                                                                                                        |
| Ambient Operating Temperature                                                                                                                   | -5° to +40°C                                                                                                 |                                                                                                                                                                                        |
| Recommended Location                                                                                                                            | Internal Use Only                                                                                            |                                                                                                                                                                                        |
| Maximum Installation Altitude                                                                                                                   | 2000m                                                                                                        |                                                                                                                                                                                        |
| Standard/Approval                                                                                                                               | BS 1363-2                                                                                                    |                                                                                                                                                                                        |
| Additional Notes                                                                                                                                | Dual Earth: Yes                                                                                              |                                                                                                                                                                                        |
| Patents and Trademarks                                                                                                                          | Sheer is a Registered Trade Mark No. 2296586                                                                 |                                                                                                                                                                                        |
| All products listed conform to current British or<br>European standard and the product information is<br>correct at the time of going to press. | All accessories are manufactured under an accredited BS EN ISO 9001 : 2015 Quality Management System.        | It is the policy of the company to improve products<br>as part of our development programme.  Therefore, we reserve the right to alter designs<br>and dimensions without prior notice. |
| Illustrations and diagrams are reproduced within the limitations of reproduction and printing                                                   | Due to manufacturing processes we cannot guarantee an exact colour match and shadings of of certain finishes | Correct as at 17 October 2018 09:57 AM<br>E&OE                                                                                                                                         |