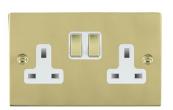

## 81SS2PB-W

Sheer Polished Brass 2 gang 13A Double Pole Switched Socket Polished Brass/White

Item Image

Wiring

**Dimensions** 

| Primary Range                                                                                                                                   | Sheer                                                                                                        |                                                                                                                                                                                        |
|-------------------------------------------------------------------------------------------------------------------------------------------------|--------------------------------------------------------------------------------------------------------------|----------------------------------------------------------------------------------------------------------------------------------------------------------------------------------------|
| Insert Type                                                                                                                                     | 2 gang 13A Double Pole Switched Socket                                                                       |                                                                                                                                                                                        |
| Plate Finish                                                                                                                                    | Sheer Box Polished Brass                                                                                     |                                                                                                                                                                                        |
| Insert Colour                                                                                                                                   | Polished Brass/White                                                                                         |                                                                                                                                                                                        |
| EAN13 Barcode                                                                                                                                   | 5017503033027                                                                                                |                                                                                                                                                                                        |
| Dimensions (Nominal)                                                                                                                            | Double: Height = 86.0mm Width = 146.0mm Depth = 1.5mm                                                        |                                                                                                                                                                                        |
| Weight                                                                                                                                          | 239 GR                                                                                                       |                                                                                                                                                                                        |
| Fixing Hole Centres                                                                                                                             | Box Fixing = 120.6mm Grid Fixing = N/A                                                                       |                                                                                                                                                                                        |
| Minimum Wall Box Depth                                                                                                                          | 35mm                                                                                                         |                                                                                                                                                                                        |
| Switched Poles                                                                                                                                  | Double                                                                                                       |                                                                                                                                                                                        |
| Current Rating                                                                                                                                  | 13 Amp                                                                                                       |                                                                                                                                                                                        |
| Voltage                                                                                                                                         | 220/250V AC                                                                                                  |                                                                                                                                                                                        |
| Maximum Load                                                                                                                                    | 13 Amp                                                                                                       |                                                                                                                                                                                        |
| Mains Frequency                                                                                                                                 | 50Hz                                                                                                         |                                                                                                                                                                                        |
| IP Rating                                                                                                                                       | IP2XD                                                                                                        |                                                                                                                                                                                        |
| Contact Gap Minimum                                                                                                                             | 3mm                                                                                                          |                                                                                                                                                                                        |
| Terminal Capacity 1                                                                                                                             | 4 x 2.5mm2                                                                                                   |                                                                                                                                                                                        |
| Terminal Capacity 2                                                                                                                             | 3 x 4mm2                                                                                                     |                                                                                                                                                                                        |
| Terminal Capacity 3                                                                                                                             | 2 x 6mm2 Multi-Strand                                                                                        |                                                                                                                                                                                        |
| Terminal Capacity 4                                                                                                                             | 1 x 10mm2                                                                                                    |                                                                                                                                                                                        |
| Earth Terminal Capacity 1                                                                                                                       | 4 x 2.5mm2                                                                                                   |                                                                                                                                                                                        |
| Earth Terminal Capacity 2                                                                                                                       | 3 x 4mm2                                                                                                     |                                                                                                                                                                                        |
| Earth Terminal Capacity 3                                                                                                                       | 2 x 6mm2 Multi-strand                                                                                        |                                                                                                                                                                                        |
| Earth Terminal Capacity 4                                                                                                                       | 1 x 10mm2                                                                                                    |                                                                                                                                                                                        |
| Product Class 1                                                                                                                                 | Must be earthed                                                                                              |                                                                                                                                                                                        |
| Ambient Operating Temperature                                                                                                                   | -5° to +40°C                                                                                                 |                                                                                                                                                                                        |
| Recommended Location                                                                                                                            | Internal Use Only                                                                                            |                                                                                                                                                                                        |
| Maximum Installation Altitude                                                                                                                   | 2000m                                                                                                        |                                                                                                                                                                                        |
| Standard/Approval                                                                                                                               | BS 1363-2                                                                                                    |                                                                                                                                                                                        |
| Additional Notes                                                                                                                                | Dual Earth: Yes                                                                                              |                                                                                                                                                                                        |
| Patents and Trademarks                                                                                                                          | Sheer is a Registered Trade Mark No. 2296586                                                                 |                                                                                                                                                                                        |
| All products listed conform to current British or<br>European standard and the product information is<br>correct at the time of going to press. | All accessories are manufactured under an accredited BS EN ISO 9001 : 2015 Quality Management System.        | It is the policy of the company to improve products<br>as part of our development programme.  Therefore, we reserve the right to alter designs<br>and dimensions without prior notice. |
| Illustrations and diagrams are reproduced within the limitations of reproduction and printing                                                   | Due to manufacturing processes we cannot guarantee an exact colour match and shadings of of certain finishes | Correct as at 17 October 2018 09:57 AM<br>E&OE                                                                                                                                         |