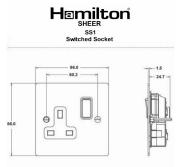

## **Dimensions**

| Primary Range                                                                                                                                   | Sheer                                                                                                         |                                                                                                                                                                                  |
|-------------------------------------------------------------------------------------------------------------------------------------------------|---------------------------------------------------------------------------------------------------------------|----------------------------------------------------------------------------------------------------------------------------------------------------------------------------------|
| Insert Type                                                                                                                                     | 1 gang 13A Double Pole Switched Socket                                                                        |                                                                                                                                                                                  |
| Plate Finish                                                                                                                                    | Sheer Box Polished Brass                                                                                      |                                                                                                                                                                                  |
| Insert Colour                                                                                                                                   | Black/Black                                                                                                   |                                                                                                                                                                                  |
| EAN13 Barcode                                                                                                                                   | 5017503031016                                                                                                 |                                                                                                                                                                                  |
| Dimensions (Nominal)                                                                                                                            | Single: Height = 86.0mm Width = 86.0mm Depth = 1.5mm                                                          |                                                                                                                                                                                  |
| Fixing Hole Centres                                                                                                                             | Box Fixing = 60.3mm Grid Fixing = N/A                                                                         |                                                                                                                                                                                  |
| Minimum Wall Box Depth                                                                                                                          | 35mm                                                                                                          |                                                                                                                                                                                  |
| Switched Poles                                                                                                                                  | Double                                                                                                        |                                                                                                                                                                                  |
| Current Rating                                                                                                                                  | 13 Amp                                                                                                        |                                                                                                                                                                                  |
| Voltage                                                                                                                                         | 220/250V AC                                                                                                   |                                                                                                                                                                                  |
| Maximum Load                                                                                                                                    | 13 Amp                                                                                                        |                                                                                                                                                                                  |
| Mains Frequency                                                                                                                                 | 50Hz                                                                                                          |                                                                                                                                                                                  |
| IP Rating                                                                                                                                       | IP2XD                                                                                                         |                                                                                                                                                                                  |
| Contact Gap Minimum                                                                                                                             | 3mm                                                                                                           |                                                                                                                                                                                  |
| Terminal Capacity 1                                                                                                                             | 4 x 2.5mm2                                                                                                    |                                                                                                                                                                                  |
| Terminal Capacity 2                                                                                                                             | 3 x 4mm2                                                                                                      |                                                                                                                                                                                  |
| Terminal Capacity 3                                                                                                                             | 2 x 6mm2 Multi-Strand                                                                                         |                                                                                                                                                                                  |
| Terminal Capacity 4                                                                                                                             | 1 x 10mm2                                                                                                     |                                                                                                                                                                                  |
| Earth Terminal Capacity 1                                                                                                                       | 4 x 2.5mm2                                                                                                    |                                                                                                                                                                                  |
| Earth Terminal Capacity 2                                                                                                                       | 3 x 4mm2                                                                                                      |                                                                                                                                                                                  |
| Earth Terminal Capacity 3                                                                                                                       | 2 x 6mm2 Multi-strand                                                                                         |                                                                                                                                                                                  |
| Earth Terminal Capacity 4                                                                                                                       | 1 x 10mm2                                                                                                     |                                                                                                                                                                                  |
| Product Class 1                                                                                                                                 | Must be earthed                                                                                               |                                                                                                                                                                                  |
| Ambient Operating Temperature                                                                                                                   | -5° to +40°C                                                                                                  |                                                                                                                                                                                  |
| Recommended Location                                                                                                                            | Internal Use Only                                                                                             |                                                                                                                                                                                  |
| Maximum Installation Altitude                                                                                                                   | 2000m                                                                                                         |                                                                                                                                                                                  |
| Standard/Approval                                                                                                                               | BS 1363-2                                                                                                     |                                                                                                                                                                                  |
| Additional Notes                                                                                                                                | Dual Earth: Yes                                                                                               |                                                                                                                                                                                  |
| Patents and Trademarks                                                                                                                          | Sheer is a Registered Trade Mark No. 2296586                                                                  |                                                                                                                                                                                  |
| All products listed conform to current British or<br>European standard and the product information is<br>correct at the time of going to press. | All accessories are manufactured under an accredited BS EN ISO 9001 : 2015 Quality Management System.         | It is the policy of the company to improve products as part of our development programme.  Therefore, we reserve the right to alter designs and dimensions without prior notice. |
| Illustrations and diagrams are reproduced within the limitations of reproduction and printing process and are not binding.                      | Due to manufacturing processes we cannot guarantee an exact colour match and shadings of of certain finishes. | Correct as at 17 October 2018 09:57 AM<br>E&OE                                                                                                                                   |