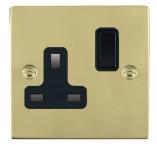

## 81SS1BL-B

Sheer Polished Brass 1 gang 13A Double Pole Switched Socket Black/Black

## Item Image