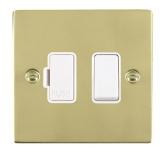

## 81SPWH-W

Sheer Polished Brass 1 gang 13A Double Pole Fused Spur White/White

## Item Image