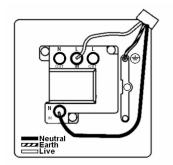

## **Dimensions**

| Primary Range                                                                                                                                   | Sheer                                                                                                     |                                                                                                                                                                                        |
|-------------------------------------------------------------------------------------------------------------------------------------------------|-----------------------------------------------------------------------------------------------------------|----------------------------------------------------------------------------------------------------------------------------------------------------------------------------------------|
| Insert Type                                                                                                                                     | 1 gang 13A Double Pole Fused Spur                                                                         |                                                                                                                                                                                        |
| Plate Finish                                                                                                                                    | Sheer Box Polished Brass                                                                                  |                                                                                                                                                                                        |
| Insert Colour                                                                                                                                   | White/White                                                                                               |                                                                                                                                                                                        |
| EAN13 Barcode                                                                                                                                   | 5017503030903                                                                                             |                                                                                                                                                                                        |
| Dimensions (Nominal)                                                                                                                            | Single: Height = 86.0mm Width = 86.0mm Depth = 1.5mm                                                      |                                                                                                                                                                                        |
| Fixing Hole Centres                                                                                                                             | Box Fixing = 60.3mm Grid Fixing = N/A                                                                     |                                                                                                                                                                                        |
| Minimum Wall Box Depth                                                                                                                          | 35mm                                                                                                      |                                                                                                                                                                                        |
| Switched Poles                                                                                                                                  | Double                                                                                                    |                                                                                                                                                                                        |
| Current Rating                                                                                                                                  | 13 Amp                                                                                                    |                                                                                                                                                                                        |
| Voltage                                                                                                                                         | 220/250V AC                                                                                               |                                                                                                                                                                                        |
| Maximum Load                                                                                                                                    | 13 Amp                                                                                                    |                                                                                                                                                                                        |
| Mains Frequency                                                                                                                                 | 50Hz                                                                                                      |                                                                                                                                                                                        |
| IP Rating                                                                                                                                       | IP2XD                                                                                                     |                                                                                                                                                                                        |
| Contact Gap Minimum                                                                                                                             | 3mm                                                                                                       |                                                                                                                                                                                        |
| Terminal Capacity 1                                                                                                                             | 3 x 2.5mm2                                                                                                |                                                                                                                                                                                        |
| Terminal Capacity 2                                                                                                                             | 2 x 4mm2 Multi Strand                                                                                     |                                                                                                                                                                                        |
| Terminal Capacity 3                                                                                                                             | 1 x 6mm2                                                                                                  |                                                                                                                                                                                        |
| Earth Terminal Capacity 1                                                                                                                       | 6 x 1mm2                                                                                                  |                                                                                                                                                                                        |
| Earth Terminal Capacity 2                                                                                                                       | 5 x 1.5mm2                                                                                                |                                                                                                                                                                                        |
| Earth Terminal Capacity 3                                                                                                                       | 3 x 2.5mm2                                                                                                |                                                                                                                                                                                        |
| Earth Terminal Capacity 4                                                                                                                       | 2 x 4mm2 Multi-strand                                                                                     |                                                                                                                                                                                        |
| Earth Terminal Capacity 5                                                                                                                       | 1 x 6mm2                                                                                                  |                                                                                                                                                                                        |
| Product Class 1                                                                                                                                 | Must be earthed                                                                                           |                                                                                                                                                                                        |
| Ambient Operating Temperature                                                                                                                   | -5° to +40°C                                                                                              |                                                                                                                                                                                        |
| Recommended Location                                                                                                                            | Internal Use Only                                                                                         |                                                                                                                                                                                        |
| Maximum Installation Altitude                                                                                                                   | 2000m                                                                                                     |                                                                                                                                                                                        |
| Standard/Approval                                                                                                                               | BS 1363-4                                                                                                 |                                                                                                                                                                                        |
| Patents and Trademarks                                                                                                                          | Sheer is a Registered Trade Mark No. 2296586                                                              |                                                                                                                                                                                        |
| All products listed conform to current British or<br>European standard and the product information is<br>correct at the time of going to press. | All accessories are manufactured under an accredited BS EN ISO 9001 : 2015 Quality Management System.     | It is the policy of the company to improve products<br>as part of our development programme.  Therefore, we reserve the right to alter designs<br>and dimensions without prior notice. |
| Illustrations and diagrams are reproduced within the limitations of reproduction and printing                                                   | Due to manufacturing processes we cannot guarantee an exact colour match and shadings of organic finishes | Correct as at 17 October 2018 09:57 AM<br>E&OE                                                                                                                                         |