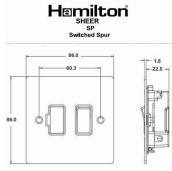

## **Dimensions**

| Primary Range                                                                                                                                   | Sheer                                                                                                     |                                                                                                                                                                                        |
|-------------------------------------------------------------------------------------------------------------------------------------------------|-----------------------------------------------------------------------------------------------------------|----------------------------------------------------------------------------------------------------------------------------------------------------------------------------------------|
| Insert Type                                                                                                                                     | 1 gang 13A Double Pole Fused Spur                                                                         |                                                                                                                                                                                        |
| Plate Finish                                                                                                                                    | Sheer Box Polished Brass                                                                                  |                                                                                                                                                                                        |
| Insert Colour                                                                                                                                   | White/White                                                                                               |                                                                                                                                                                                        |
| EAN13 Barcode                                                                                                                                   | 5017503030903                                                                                             |                                                                                                                                                                                        |
| Dimensions (Nominal)                                                                                                                            | Single: Height = 86.0mm Width = 86.0mm Depth = 1.5mm                                                      |                                                                                                                                                                                        |
| Fixing Hole Centres                                                                                                                             | Box Fixing = 60.3mm Grid Fixing = N/A                                                                     |                                                                                                                                                                                        |
| Minimum Wall Box Depth                                                                                                                          | 35mm                                                                                                      |                                                                                                                                                                                        |
| Switched Poles                                                                                                                                  | Double                                                                                                    |                                                                                                                                                                                        |
| Current Rating                                                                                                                                  | 13 Amp                                                                                                    |                                                                                                                                                                                        |
| Voltage                                                                                                                                         | 220/250V AC                                                                                               |                                                                                                                                                                                        |
| Maximum Load                                                                                                                                    | 13 Amp                                                                                                    |                                                                                                                                                                                        |
| Mains Frequency                                                                                                                                 | 50Hz                                                                                                      |                                                                                                                                                                                        |
| IP Rating                                                                                                                                       | IP2XD                                                                                                     |                                                                                                                                                                                        |
| Contact Gap Minimum                                                                                                                             | 3mm                                                                                                       |                                                                                                                                                                                        |
| Terminal Capacity 1                                                                                                                             | 3 x 2.5mm2                                                                                                |                                                                                                                                                                                        |
| Terminal Capacity 2                                                                                                                             | 2 x 4mm2 Multi Strand                                                                                     |                                                                                                                                                                                        |
| Terminal Capacity 3                                                                                                                             | 1 x 6mm2                                                                                                  |                                                                                                                                                                                        |
| Earth Terminal Capacity 1                                                                                                                       | 6 x 1mm2                                                                                                  |                                                                                                                                                                                        |
| Earth Terminal Capacity 2                                                                                                                       | 5 x 1.5mm2                                                                                                |                                                                                                                                                                                        |
| Earth Terminal Capacity 3                                                                                                                       | 3 x 2.5mm2                                                                                                |                                                                                                                                                                                        |
| Earth Terminal Capacity 4                                                                                                                       | 2 x 4mm2 Multi-strand                                                                                     |                                                                                                                                                                                        |
| Earth Terminal Capacity 5                                                                                                                       | 1 x 6mm2                                                                                                  |                                                                                                                                                                                        |
| Product Class 1                                                                                                                                 | Must be earthed                                                                                           |                                                                                                                                                                                        |
| Ambient Operating Temperature                                                                                                                   | -5° to +40°C                                                                                              |                                                                                                                                                                                        |
| Recommended Location                                                                                                                            | Internal Use Only                                                                                         |                                                                                                                                                                                        |
| Maximum Installation Altitude                                                                                                                   | 2000m                                                                                                     |                                                                                                                                                                                        |
| Standard/Approval                                                                                                                               | BS 1363-4                                                                                                 |                                                                                                                                                                                        |
| Patents and Trademarks                                                                                                                          | Sheer is a Registered Trade Mark No. 2296586                                                              |                                                                                                                                                                                        |
| All products listed conform to current British or<br>European standard and the product information is<br>correct at the time of going to press. | All accessories are manufactured under an accredited BS EN ISO 9001 : 2015 Quality Management System.     | It is the policy of the company to improve products<br>as part of our development programme.  Therefore, we reserve the right to alter designs<br>and dimensions without prior notice. |
| Illustrations and diagrams are reproduced within the limitations of reproduction and printing                                                   | Due to manufacturing processes we cannot guarantee an exact colour match and shadings of organic finishes | Correct as at 17 October 2018 09:57 AM<br>E&OE                                                                                                                                         |