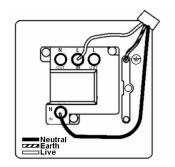

SL

# making connections beautifully

Wiring Accessories • Circuit Protection • Smart Lighting Control & Multi-room Audio

#### 81SPNPB-W

Sheer Polished Brass 1 gang 13A Double Pole Fused Spur and Neon Polished Brass/White

## Item Image



## Wiring



#### **Dimensions**



| Primary Range                                                                                                                                   | Sheer                                                                                                 |                                                                                                                                                                                  |
|-------------------------------------------------------------------------------------------------------------------------------------------------|-------------------------------------------------------------------------------------------------------|---------------------------------------------------------------------------------------------