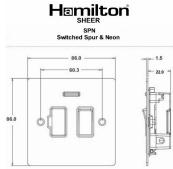

#### **Dimensions**

| Primary Range                                                                                                                                   | Sheer                                                                                                 |                                                                                                                                                                                  |
|-------------------------------------------------------------------------------------------------------------------------------------------------|-------------------------------------------------------------------------------------------------------|----------------------------------------------------------------------------------------------------------------------------------------------------------------------------------|
| Insert Type                                                                                                                                     | 1 gang 13A Double Pole Fused Spur + Neon                                                              |                                                                                                                                                                                  |
| Plate Finish                                                                                                                                    | Sheer Box Polished Brass                                                                              |                                                                                                                                                                                  |
| Insert Colour                                                                                                                                   | Polished Brass/White                                                                                  |                                                                                                                                                                                  |
| EAN13 Barcode                                                                                                                                   | 5017503033928                                                                                         |                                                                                                                                                                                  |
| Dimensions (Nominal)                                                                                                                            | Single: Height = 86.0mm Width = 86.0mm Depth = 1.5mm                                                  |                                                                                                                                                                                  |
| Fixing Hole Centres                                                                                                                             | Box Fixing = 60.3mm Grid Fixing = N/A                                                                 |                                                                                                                                                                                  |
| Minimum Wall Box Depth                                                                                                                          | 35mm                                                                                                  |                                                                                                                                                                                  |
| Switched Poles                                                                                                                                  | Double                                                                                                |                                                                                                                                                                                  |
| Current Rating                                                                                                                                  | 13 Amp                                                                                                |                                                                                                                                                                                  |
| Voltage                                                                                                                                         | 220/250V AC                                                                                           |                                                                                                                                                                                  |
| Maximum Load                                                                                                                                    | 13 Amp                                                                                                |                                                                                                                                                                                  |
| Mains Frequency                                                                                                                                 | 50Hz                                                                                                  |                                                                                                                                                                                  |
| IP Rating                                                                                                                                       | IP2XD                                                                                                 |                                                                                                                                                                                  |
| Contact Gap Minimum                                                                                                                             | 3mm                                                                                                   |                                                                                                                                                                                  |
| Terminal Capacity 1                                                                                                                             | 3 x 2.5mm2                                                                                            |                                                                                                                                                                                  |
| Terminal Capacity 2                                                                                                                             | 2 x 4mm2 Multi Strand                                                                                 |                                                                                                                                                                                  |
| Terminal Capacity 3                                                                                                                             | 1 x 6mm2                                                                                              |                                                                                                                                                                                  |
| Earth Terminal Capacity 1                                                                                                                       | 6 x 1mm2                                                                                              |                                                                                                                                                                                  |
| Earth Terminal Capacity 2                                                                                                                       | 5 x 1.5mm2                                                                                            |                                                                                                                                                                                  |
| Earth Terminal Capacity 3                                                                                                                       | 3 x 2.5mm2                                                                                            |                                                                                                                                                                                  |
| Earth Terminal Capacity 4                                                                                                                       | 2 x 4mm2 Multi-strand                                                                                 |                                                                                                                                                                                  |
| Earth Terminal Capacity 5                                                                                                                       | 1 x 6mm2                                                                                              |                                                                                                                                                                                  |
| Product Class 1                                                                                                                                 | Must be earthed                                                                                       |                                                                                                                                                                                  |
| Ambient Operating Temperature                                                                                                                   | -5° to +40°C                                                                                          |                                                                                                                                                                                  |
| Recommended Location                                                                                                                            | Internal Use Only                                                                                     |                                                                                                                                                                                  |
| Maximum Installation Altitude                                                                                                                   | 2000m                                                                                                 |                                                                                                                                                                                  |
| Standard/Approval                                                                                                                               | BS 1363-4                                                                                             |                                                                                                                                                                                  |
| Patents and Trademarks                                                                                                                          | Sheer is a Registered Trade Mark No. 2296586                                                          |                                                                                                                                                                                  |
| All products listed conform to current British or<br>European standard and the product information is<br>correct at the time of going to press. | All accessories are manufactured under an accredited BS EN ISO 9001 : 2015 Quality Management System. | It is the policy of the company to improve products as part of our development programme.  Therefore, we reserve the right to alter designs and dimensions without prior notice. |
| Illustrations and diagrams are reproduced within                                                                                                | Due to manufacturing processes we cannot                                                              | Correct as at 17 October 2018 09:57 AM                                                                                                                                           |