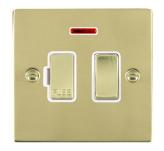

#### 81SPNPB-W

Sheer Polished Brass 1 gang 13A Double Pole Fused Spur and Neon Polished Brass/White

## Item Image