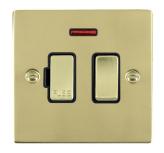

#### 81SPNPB-B

Sheer Polished Brass 1 gang 13A Double Pole Fused Spur and Neon Polished Brass/Black

## Item Image