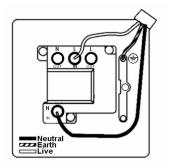

SL

# making connections beautifully

Wiring Accessories • Circuit Protection • Smart Lighting Control & Multi-room Audio

#### 81SPNPB-B

Sheer Polished Brass 1 gang 13A Double Pole Fused Spur and Neon Polished Brass/Black

## Item Image



## Wiring



#### **Dimensions**



| Primary Range                                                                                                                                   | Sheer                                                                                                     |                                                                                                                                                                                          |
|-------------------------------------------------------------------------------------------------------------------------------------------------|-----------------------------------------------------------------------------------------------------------|-----------------------------------------------------------------------------