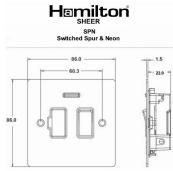

#### **Dimensions**

| Primary Range                                                                                                                                   | Sheer                                                                                                     |                                                                                                                                                                                          |
|-------------------------------------------------------------------------------------------------------------------------------------------------|-----------------------------------------------------------------------------------------------------------|------------------------------------------------------------------------------------------------------------------------------------------------------------------------------------------|
| Insert Type                                                                                                                                     | 1 gang 13A Double Pole Fused Spur + Neon                                                                  |                                                                                                                                                                                          |
| Plate Finish                                                                                                                                    | Sheer Box Polished Brass                                                                                  |                                                                                                                                                                                          |
| Insert Colour                                                                                                                                   | Polished Brass/Black                                                                                      |                                                                                                                                                                                          |
| EAN13 Barcode                                                                                                                                   | 5017503032921                                                                                             |                                                                                                                                                                                          |
| Dimensions (Nominal)                                                                                                                            | Single: Height = 86.0mm Width = 86.0mm Depth = 1.5mm                                                      |                                                                                                                                                                                          |
| Fixing Hole Centres                                                                                                                             | Box Fixing = 60.3mm Grid Fixing = N/A                                                                     |                                                                                                                                                                                          |
| Minimum Wall Box Depth                                                                                                                          | 35mm                                                                                                      |                                                                                                                                                                                          |
| Switched Poles                                                                                                                                  | Double                                                                                                    |                                                                                                                                                                                          |
| Current Rating                                                                                                                                  | 13 Amp                                                                                                    |                                                                                                                                                                                          |
| Voltage                                                                                                                                         | 220/250V AC                                                                                               |                                                                                                                                                                                          |
| Maximum Load                                                                                                                                    | 13 Amp                                                                                                    |                                                                                                                                                                                          |
| Mains Frequency                                                                                                                                 | 50Hz                                                                                                      |                                                                                                                                                                                          |
| IP Rating                                                                                                                                       | IP2XD                                                                                                     |                                                                                                                                                                                          |
| Contact Gap Minimum                                                                                                                             | 3mm                                                                                                       |                                                                                                                                                                                          |
| Terminal Capacity 1                                                                                                                             | 3 x 2.5mm2                                                                                                |                                                                                                                                                                                          |
| Terminal Capacity 2                                                                                                                             | 2 x 4mm2 Multi Strand                                                                                     |                                                                                                                                                                                          |
| Terminal Capacity 3                                                                                                                             | 1 x 6mm2                                                                                                  |                                                                                                                                                                                          |
| Earth Terminal Capacity 1                                                                                                                       | 6 x 1mm2                                                                                                  |                                                                                                                                                                                          |
| Earth Terminal Capacity 2                                                                                                                       | 5 x 1.5mm2                                                                                                |                                                                                                                                                                                          |
| Earth Terminal Capacity 3                                                                                                                       | 3 x 2.5mm2                                                                                                |                                                                                                                                                                                          |
| Earth Terminal Capacity 4                                                                                                                       | 2 x 4mm2 Multi-strand                                                                                     |                                                                                                                                                                                          |
| Earth Terminal Capacity 5                                                                                                                       | 1 x 6mm2                                                                                                  |                                                                                                                                                                                          |
| Product Class 1                                                                                                                                 | Must be earthed                                                                                           |                                                                                                                                                                                          |
| Ambient Operating Temperature                                                                                                                   | -5° to +40°C                                                                                              |                                                                                                                                                                                          |
| Recommended Location                                                                                                                            | Internal Use Only                                                                                         |                                                                                                                                                                                          |
| Maximum Installation Altitude                                                                                                                   | 2000m                                                                                                     |                                                                                                                                                                                          |
| Standard/Approval                                                                                                                               | BS 1363-4                                                                                                 |                                                                                                                                                                                          |
| Patents and Trademarks                                                                                                                          | Sheer is a Registered Trade Mark No. 2296586                                                              |                                                                                                                                                                                          |
| All products listed conform to current British or<br>European standard and the product information is<br>correct at the time of going to press. | All accessories are manufactured under an accredited BS EN ISO 9001 : 2015 Quality Management System.     | It is the policy of the company to improve products<br>as part of our development programme.<br>Therefore, we reserve the right to alter designs<br>and dimensions without prior notice. |
| Illustrations and diagrams are reproduced within the limitations of reproduction and printing                                                   | Due to manufacturing processes we cannot guarantee an exact colour match and shadings of certain finishes | Correct as at 17 October 2018 09:57 AM<br>E&OE                                                                                                                                           |