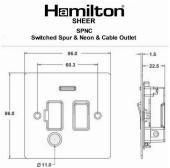

### **Dimensions**

|                                                                                                                                                 |                                                                                                               | Ø11.0 J                                                                                                                                                                          |
|-------------------------------------------------------------------------------------------------------------------------------------------------|---------------------------------------------------------------------------------------------------------------|----------------------------------------------------------------------------------------------------------------------------------------------------------------------------------|
| Primary Range                                                                                                                                   | Sheer                                                                                                         |                                                                                                                                                                                  |
| Insert Type                                                                                                                                     | 1 gang 13A Double Pole Fused Spur + Neon + Cable Outlet                                                       |                                                                                                                                                                                  |
| Plate Finish                                                                                                                                    | Sheer Box Polished Brass                                                                                      |                                                                                                                                                                                  |
| Insert Colour                                                                                                                                   | Polished Brass/White                                                                                          |                                                                                                                                                                                  |
| EAN13 Barcode                                                                                                                                   | 5017503033935                                                                                                 |                                                                                                                                                                                  |
| Dimensions (Nominal)                                                                                                                            | Single: Height = 86.0mm Width = 86.0mm Depth = 1.5mm                                                          |                                                                                                                                                                                  |
| Fixing Hole Centres                                                                                                                             | Box Fixing = 60.3mm Grid Fixing = N/A                                                                         |                                                                                                                                                                                  |
| Minimum Wall Box Depth                                                                                                                          | 35mm                                                                                                          |                                                                                                                                                                                  |
| Switched Poles                                                                                                                                  | Double                                                                                                        |                                                                                                                                                                                  |
| Current Rating                                                                                                                                  | 13 Amp                                                                                                        |                                                                                                                                                                                  |
| Voltage                                                                                                                                         | 220/250V AC                                                                                                   |                                                                                                                                                                                  |
| Maximum Load                                                                                                                                    | 13 Amp                                                                                                        |                                                                                                                                                                                  |
| Mains Frequency                                                                                                                                 | 50Hz                                                                                                          |                                                                                                                                                                                  |
| IP Rating                                                                                                                                       | IP2XD                                                                                                         |                                                                                                                                                                                  |
| Contact Gap Minimum                                                                                                                             | 3mm                                                                                                           |                                                                                                                                                                                  |
| Terminal Capacity 1                                                                                                                             | 3 x 2.5mm2                                                                                                    |                                                                                                                                                                                  |
| Terminal Capacity 2                                                                                                                             | 2 x 4mm2 Multi Strand                                                                                         |                                                                                                                                                                                  |
| Terminal Capacity 3                                                                                                                             | 1 x 6mm2                                                                                                      |                                                                                                                                                                                  |
| Earth Terminal Capacity 1                                                                                                                       | 6 x 1mm2                                                                                                      |                                                                                                                                                                                  |
| Earth Terminal Capacity 2                                                                                                                       | 5 x 1.5mm2                                                                                                    |                                                                                                                                                                                  |
| Earth Terminal Capacity 3                                                                                                                       | 3 x 2.5mm2                                                                                                    |                                                                                                                                                                                  |
| Earth Terminal Capacity 4                                                                                                                       | 2 x 4mm2 Multi-strand                                                                                         |                                                                                                                                                                                  |
| Earth Terminal Capacity 5                                                                                                                       | 1 x 6mm2                                                                                                      |                                                                                                                                                                                  |
| Product Class 1                                                                                                                                 | Must be earthed                                                                                               |                                                                                                                                                                                  |
| Ambient Operating Temperature                                                                                                                   | -5° to +40°C                                                                                                  |                                                                                                                                                                                  |
| Recommended Location                                                                                                                            | Internal Use Only                                                                                             |                                                                                                                                                                                  |
| Maximum Installation Altitude                                                                                                                   | 2000m                                                                                                         |                                                                                                                                                                                  |
| Cable Outlet Minimum/Maximum                                                                                                                    | Min = 0.75mm <sup>2</sup> Max = 2.5mm <sup>2</sup>                                                            |                                                                                                                                                                                  |
| Standard/Approval                                                                                                                               | BS 1363-4                                                                                                     |                                                                                                                                                                                  |
| Additional Notes                                                                                                                                | Cable Outlets Fitted with Clamps:Yes                                                                          |                                                                                                                                                                                  |
| Patents and Trademarks                                                                                                                          | Sheer is a Registered Trade Mark No. 2296586                                                                  |                                                                                                                                                                                  |
| All products listed conform to current British or<br>European standard and the product information is<br>correct at the time of going to press. | All accessories are manufactured under an accredited BS EN ISO 9001 : 2015 Quality Management System.         | It is the policy of the company to improve products as part of our development programme.  Therefore, we reserve the right to alter designs and dimensions without prior notice. |
| Illustrations and diagrams are reproduced within the limitations of reproduction and printing process and are not binding.                      | Due to manufacturing processes we cannot guarantee an exact colour match and shadings of of certain finishes. | Correct as at 17 October 2018 09:57 AM<br>E&OE                                                                                                                                   |