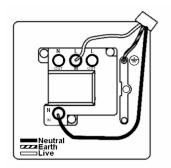

SL

# making connections beautifully

Wiring Accessories • Circuit Protection • Smart Lighting Control & Multi-room Audio

## 81SPNCPB-W

Sheer Polished Brass 1 gang 13A Double Pole Fused Spur and Neon and Cable Outlet Polished Brass/White

## Item Image



## Wiring



### **Dimensions**



|                                                                                                                                                 |                                                                                                               | Ø11.0 J                                                                                                                                                                          |
|-------------------------------------------------------------------------------------------------------------------------------------------------|---------------------------------------------------------------------------------------------------------------|------------------------------------------------------------------------------