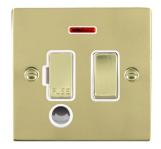

## 81SPNCPB-W

Sheer Polished Brass 1 gang 13A Double Pole Fused Spur and Neon and Cable Outlet Polished Brass/White

## Item Image