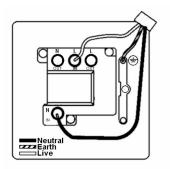

## 81SPNCPB-B

Sheer Polished Brass 1 gang 13A Double Pole Fused Spur and Neon and Cable Outlet Polished Brass/Black

Item Image

Wiring