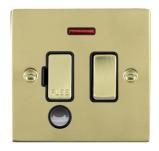

## 81SPNCPB-B

Sheer Polished Brass 1 gang 13A Double Pole Fused Spur and Neon and Cable Outlet Polished Brass/Black

Item Image

Wiring