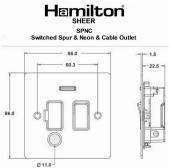

## **Dimensions**

|                                                                                                                                                 |                                                                                                               | Ø11.0 <sup>_</sup>                                                                                                                                                               |
|-------------------------------------------------------------------------------------------------------------------------------------------------|---------------------------------------------------------------------------------------------------------------|----------------------------------------------------------------------------------------------------------------------------------------------------------------------------------|
| Primary Range                                                                                                                                   | Sheer                                                                                                         |                                                                                                                                                                                  |
| Insert Type                                                                                                                                     | 1 gang 13A Double Pole Fused Spur + Neon + Cable Outlet                                                       |                                                                                                                                                                                  |
| Plate Finish                                                                                                                                    | Sheer Box Polished Brass                                                                                      |                                                                                                                                                                                  |
| Insert Colour                                                                                                                                   | Polished Brass/Black                                                                                          |                                                                                                                                                                                  |
| EAN13 Barcode                                                                                                                                   | 5017503032938                                                                                                 |                                                                                                                                                                                  |
| Dimensions (Nominal)                                                                                                                            | Single: Height = 86.0mm Width = 86.0mm Depth = 1.5mm                                                          |                                                                                                                                                                                  |
| Fixing Hole Centres                                                                                                                             | Box Fixing = 60.3mm Grid Fixing = N/A                                                                         |                                                                                                                                                                                  |
| Minimum Wall Box Depth                                                                                                                          | 35mm                                                                                                          |                                                                                                                                                                                  |
| Switched Poles                                                                                                                                  | Double                                                                                                        |                                                                                                                                                                                  |
| Current Rating                                                                                                                                  | 13 Amp                                                                                                        |                                                                                                                                                                                  |
| Voltage                                                                                                                                         | 220/250V AC                                                                                                   |                                                                                                                                                                                  |
| Maximum Load                                                                                                                                    | 13 Amp                                                                                                        |                                                                                                                                                                                  |
| Mains Frequency                                                                                                                                 | 50Hz                                                                                                          |                                                                                                                                                                                  |
| IP Rating                                                                                                                                       | IP2XD                                                                                                         |                                                                                                                                                                                  |
| Contact Gap Minimum                                                                                                                             | 3mm                                                                                                           |                                                                                                                                                                                  |
| Terminal Capacity 1                                                                                                                             | 3 x 2.5mm2                                                                                                    |                                                                                                                                                                                  |
| Terminal Capacity 2                                                                                                                             | 2 x 4mm2 Multi Strand                                                                                         |                                                                                                                                                                                  |
| Terminal Capacity 3                                                                                                                             | 1 x 6mm2                                                                                                      |                                                                                                                                                                                  |
| Earth Terminal Capacity 1                                                                                                                       | 6 x 1mm2                                                                                                      |                                                                                                                                                                                  |
| Earth Terminal Capacity 2                                                                                                                       | 5 x 1.5mm2                                                                                                    |                                                                                                                                                                                  |
| Earth Terminal Capacity 3                                                                                                                       | 3 x 2.5mm2                                                                                                    |                                                                                                                                                                                  |
| Earth Terminal Capacity 4                                                                                                                       | 2 x 4mm2 Multi-strand                                                                                         |                                                                                                                                                                                  |
| Earth Terminal Capacity 5                                                                                                                       | 1 x 6mm2                                                                                                      |                                                                                                                                                                                  |
| Product Class 1                                                                                                                                 | Must be earthed                                                                                               |                                                                                                                                                                                  |
| Ambient Operating Temperature                                                                                                                   | -5° to +40°C                                                                                                  |                                                                                                                                                                                  |
| Recommended Location                                                                                                                            | Internal Use Only                                                                                             |                                                                                                                                                                                  |
| Maximum Installation Altitude                                                                                                                   | 2000m                                                                                                         |                                                                                                                                                                                  |
| Cable Outlet Minimum/Maximum                                                                                                                    | Min = 0.75mm <sup>2</sup> Max = 2.5mm <sup>2</sup>                                                            |                                                                                                                                                                                  |
| Standard/Approval                                                                                                                               | BS 1363-4                                                                                                     |                                                                                                                                                                                  |
| Additional Notes                                                                                                                                | Cable Outlets Fitted with Clamps:Yes                                                                          |                                                                                                                                                                                  |
| Patents and Trademarks                                                                                                                          | Sheer is a Registered Trade Mark No. 2296586                                                                  |                                                                                                                                                                                  |
| All products listed conform to current British or<br>European standard and the product information is<br>correct at the time of going to press. | All accessories are manufactured under an accredited BS EN ISO 9001 : 2015 Quality Management System.         | It is the policy of the company to improve products as part of our development programme.  Therefore, we reserve the right to alter designs and dimensions without prior notice. |
| Illustrations and diagrams are reproduced within the limitations of reproduction and printing process and are not binding.                      | Due to manufacturing processes we cannot guarantee an exact colour match and shadings of of certain finishes. | Correct as at 17 October 2018 09:57 AM E&OE                                                                                                                                      |
|                                                                                                                                                 |                                                                                                               |                                                                                                                                                                                  |