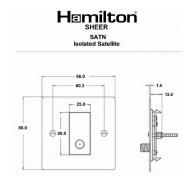

#### **Dimensions**

| Primary Range                                                                                                                                   | Sheer                                                                                                         |                                                                                                                                                                                  |
|-------------------------------------------------------------------------------------------------------------------------------------------------|---------------------------------------------------------------------------------------------------------------|----------------------------------------------------------------------------------------------------------------------------------------------------------------------------------|
| Insert Type                                                                                                                                     | 1 gang Non-Isolated Satellite                                                                                 |                                                                                                                                                                                  |
| Plate Finish                                                                                                                                    | Sheer Box Polished Brass                                                                                      |                                                                                                                                                                                  |
| Insert Colour                                                                                                                                   | White                                                                                                         |                                                                                                                                                                                  |
| EAN13 Barcode                                                                                                                                   | 5028690030607                                                                                                 |                                                                                                                                                                                  |
| Dimensions (Nominal)                                                                                                                            | Single: Height = 86.0mm Width = 86.0mm Depth = 1.5mm                                                          |                                                                                                                                                                                  |
| Fixing Hole Centres                                                                                                                             | Box Fixing = 60.3mm Grid Fixing = N/A                                                                         |                                                                                                                                                                                  |
| Minimum Wall Box Depth                                                                                                                          | 35mm                                                                                                          |                                                                                                                                                                                  |
| Switched Poles                                                                                                                                  | N/A                                                                                                           |                                                                                                                                                                                  |
| IP Rating                                                                                                                                       | IP2XD                                                                                                         |                                                                                                                                                                                  |
| Contact Gap Minimum                                                                                                                             | N/A                                                                                                           |                                                                                                                                                                                  |
| Earth Terminal Capacity 1                                                                                                                       | 5 x 1mm2                                                                                                      |                                                                                                                                                                                  |
| Earth Terminal Capacity 2                                                                                                                       | 4 x 1.5mm2                                                                                                    |                                                                                                                                                                                  |
| Earth Terminal Capacity 3                                                                                                                       | 3 x 2.5mm2                                                                                                    |                                                                                                                                                                                  |
| Earth Terminal Capacity 4                                                                                                                       | 1 x 4mm2 Multi-strand                                                                                         |                                                                                                                                                                                  |
| Earth Terminal Capacity 5                                                                                                                       | 1 x 6mm2                                                                                                      |                                                                                                                                                                                  |
| Product Class 1                                                                                                                                 | Must be earthed (ref BS7671 415.2.1)                                                                          |                                                                                                                                                                                  |
| Ambient Operating Temperature                                                                                                                   | -5° to +40°C                                                                                                  |                                                                                                                                                                                  |
| Recommended Location                                                                                                                            | Internal Use Only                                                                                             |                                                                                                                                                                                  |
| Maximum Installation Altitude                                                                                                                   | 2000m                                                                                                         |                                                                                                                                                                                  |
| Patents and Trademarks                                                                                                                          | Sheer is a Registered Trade Mark No. 2296586                                                                  |                                                                                                                                                                                  |
| All products listed conform to current British or<br>European standard and the product information is<br>correct at the time of going to press. | All accessories are manufactured under an accredited BS EN ISO 9001 : 2015 Quality Management System.         | It is the policy of the company to improve products as part of our development programme.  Therefore, we reserve the right to alter designs and dimensions without prior notice. |
| Illustrations and diagrams are reproduced within the limitations of reproduction and printing process and are not binding.                      | Due to manufacturing processes we cannot guarantee an exact colour match and shadings of of certain finishes. | Correct as at 17 October 2018 09:57 AM<br>E&OE                                                                                                                                   |