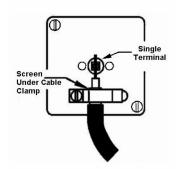

SL

# making connections beautifully

Wiring Accessories • Circuit Protection • Smart Lighting Control & Multi-room Audio

#### 81SATNW

Sheer Polished Brass 1 gang Non-Isolated Satellite White

## Item Image



## Wiring



#### **Dimensions**



| Primary Range                                                                                                                                   | Sheer                                                                                                         |                                                                                                                                                                                  |
|-------------------------------------------------------------------------------------------------------------------------------------------------|---------------------------------------------------------------------------------------------------------------|-----------------------------------------------------------------------------