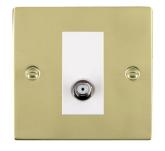

#### 81SATNW

Sheer Polished Brass 1 gang Non-Isolated Satellite White

## Item Image