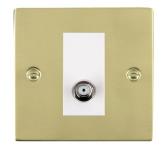

#### 81SATIW

Sheer Polished Brass 1 gang Isolated Satellite White

## Item Image