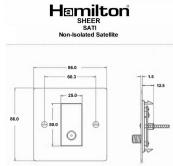

#### **Dimensions**

| Primary Range                                                                                                                                   | Sheer                                                                                                                                     |                                                                                                                                                                                  |  |
|-------------------------------------------------------------------------------------------------------------------------------------------------|-------------------------------------------------------------------------------------------------------------------------------------------|----------------------------------------------------------------------------------------------------------------------------------------------------------------------------------|--|
| Insert Type                                                                                                                                     | 1 gang Isolated Satellite                                                                                                                 |                                                                                                                                                                                  |  |
| Plate Finish                                                                                                                                    | Sheer Box Polished Brass                                                                                                                  |                                                                                                                                                                                  |  |
| Insert Colour                                                                                                                                   | White                                                                                                                                     |                                                                                                                                                                                  |  |
| EAN13 Barcode                                                                                                                                   | 5028690030591                                                                                                                             | 5028690030591                                                                                                                                                                    |  |
| Dimensions (Nominal)                                                                                                                            | Single: Height = 86.0mm Width = 86.0mm Depth = 1.5mm                                                                                      |                                                                                                                                                                                  |  |
| Fixing Hole Centres                                                                                                                             | Box Fixing = 60.3mm Grid Fixing = N/A                                                                                                     |                                                                                                                                                                                  |  |
| Minimum Wall Box Depth                                                                                                                          | 35mm                                                                                                                                      |                                                                                                                                                                                  |  |
| Switched Poles                                                                                                                                  | N/A                                                                                                                                       |                                                                                                                                                                                  |  |
| IP Rating                                                                                                                                       | IP2XD                                                                                                                                     |                                                                                                                                                                                  |  |
| Contact Gap Minimum                                                                                                                             | N/A                                                                                                                                       |                                                                                                                                                                                  |  |
| Earth Terminal Capacity 1                                                                                                                       | 5 x 1mm2                                                                                                                                  |                                                                                                                                                                                  |  |
| Earth Terminal Capacity 2                                                                                                                       | 4 x 1.5mm2                                                                                                                                |                                                                                                                                                                                  |  |
| Earth Terminal Capacity 3                                                                                                                       | 3 x 2.5mm2                                                                                                                                |                                                                                                                                                                                  |  |
| Earth Terminal Capacity 4                                                                                                                       | 1 x 4mm2 Multi-strand                                                                                                                     |                                                                                                                                                                                  |  |
| Earth Terminal Capacity 5                                                                                                                       | 1 x 6mm2                                                                                                                                  |                                                                                                                                                                                  |  |
| Product Class 1                                                                                                                                 | Must be earthed (ref BS7671 415.2.1)                                                                                                      |                                                                                                                                                                                  |  |
| Ambient Operating Temperature                                                                                                                   | -5° to +40°C                                                                                                                              |                                                                                                                                                                                  |  |
| Recommended Location                                                                                                                            | Internal Use Only                                                                                                                         |                                                                                                                                                                                  |  |
| Maximum Installation Altitude                                                                                                                   | 2000m                                                                                                                                     |                                                                                                                                                                                  |  |
| EuroFix Additional Notes                                                                                                                        | Isolated F-type outlet for Satellite or Cable TV installations where a DC signal back to the LNB unit on the satellite dish NOT required. |                                                                                                                                                                                  |  |
| Patents and Trademarks                                                                                                                          | Sheer is a Registered Trade Mark No. 2296586                                                                                              |                                                                                                                                                                                  |  |
| All products listed conform to current British or<br>European standard and the product information is<br>correct at the time of going to press. | All accessories are manufactured under an accredited BS EN ISO 9001 : 2015 Quality Management System.                                     | It is the policy of the company to improve products as part of our development programme.  Therefore, we reserve the right to alter designs and dimensions without prior notice. |  |
| Illustrations and diagrams are reproduced within the limitations of reproduction and printing                                                   | Due to manufacturing processes we cannot guarantee an exact colour match and shadings of                                                  | Correct as at 17 October 2018 09:57 AM<br>E&OE                                                                                                                                   |  |