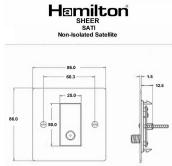

#### **Dimensions**

| Primary Range                                                                                                                                   | Sheer                                                                                                                                     |                                                                                                                                                                                  |
|-------------------------------------------------------------------------------------------------------------------------------------------------|-------------------------------------------------------------------------------------------------------------------------------------------|----------------------------------------------------------------------------------------------------------------------------------------------------------------------------------|
| Insert Type                                                                                                                                     | 1 gang Isolated Satellite                                                                                                                 |                                                                                                                                                                                  |
| Plate Finish                                                                                                                                    | Sheer Box Polished Brass                                                                                                                  |                                                                                                                                                                                  |
| Insert Colour                                                                                                                                   | Black                                                                                                                                     |                                                                                                                                                                                  |
| EAN13 Barcode                                                                                                                                   | 5028690031598                                                                                                                             |                                                                                                                                                                                  |
| Dimensions (Nominal)                                                                                                                            | Single: Height = 86.0mm Width = 86.0mm Depth = 1.5mm                                                                                      |                                                                                                                                                                                  |
| Fixing Hole Centres                                                                                                                             | Box Fixing = 60.3mm Grid Fixing = N/A                                                                                                     |                                                                                                                                                                                  |
| Minimum Wall Box Depth                                                                                                                          | 35mm                                                                                                                                      |                                                                                                                                                                                  |
| Switched Poles                                                                                                                                  | N/A                                                                                                                                       |                                                                                                                                                                                  |
| IP Rating                                                                                                                                       | IP2XD                                                                                                                                     |                                                                                                                                                                                  |
| Contact Gap Minimum                                                                                                                             | N/A                                                                                                                                       |                                                                                                                                                                                  |
| Earth Terminal Capacity 1                                                                                                                       | 5 x 1mm2                                                                                                                                  |                                                                                                                                                                                  |
| Earth Terminal Capacity 2                                                                                                                       | 4 x 1.5mm2                                                                                                                                |                                                                                                                                                                                  |
| Earth Terminal Capacity 3                                                                                                                       | 3 x 2.5mm2                                                                                                                                |                                                                                                                                                                                  |
| Earth Terminal Capacity 4                                                                                                                       | 1 x 4mm2 Multi-strand                                                                                                                     |                                                                                                                                                                                  |
| Earth Terminal Capacity 5                                                                                                                       | 1 x 6mm2                                                                                                                                  |                                                                                                                                                                                  |
| Product Class 1                                                                                                                                 | Must be earthed (ref BS7671 415.2.1)                                                                                                      |                                                                                                                                                                                  |
| Ambient Operating Temperature                                                                                                                   | -5° to +40°C                                                                                                                              |                                                                                                                                                                                  |
| Recommended Location                                                                                                                            | Internal Use Only                                                                                                                         |                                                                                                                                                                                  |
| Maximum Installation Altitude                                                                                                                   | 2000m                                                                                                                                     |                                                                                                                                                                                  |
| EuroFix Additional Notes                                                                                                                        | Isolated F-type outlet for Satellite or Cable TV installations where a DC signal back to the LNB unit on the satellite dish NOT required. |                                                                                                                                                                                  |
| Patents and Trademarks                                                                                                                          | Sheer is a Registered Trade Mark No. 2296586                                                                                              |                                                                                                                                                                                  |
| All products listed conform to current British or<br>European standard and the product information is<br>correct at the time of going to press. | All accessories are manufactured under an accredited BS EN ISO 9001 : 2015 Quality Management System.                                     | It is the policy of the company to improve products as part of our development programme.  Therefore, we reserve the right to alter designs and dimensions without prior notice. |
| Illustrations and diagrams are reproduced within the limitations of reproduction and printing                                                   | Due to manufacturing processes we cannot guarantee an exact colour match and shadings of                                                  | Correct as at 17 October 2018 09:57 AM<br>E&OE                                                                                                                                   |