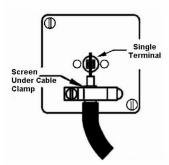

SL

# making connections beautifully

Wiring Accessories • Circuit Protection • Smart Lighting Control & Multi-room Audio

#### 81SATIB

Sheer Polished Brass 1 gang Isolated Satellite Black

## Item Image



## Wiring



#### **Dimensions**



| Primary Range                                                                                                                                   | Sheer                                                                                                                                     |                                                                                                                                                                                  |
|-------------------------------------------------------------------------------------------------------------------------------------------------|-------------------------------------------------------------------------------------------------------------------------------------------|---------------------