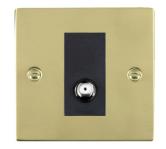

#### 81SATIB

Sheer Polished Brass 1 gang Isolated Satellite Black

## Item Image