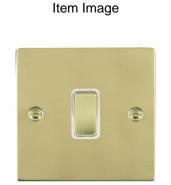

## 81RRTPB-W

Sheer Polished Brass 1 gang 10AX Push To Make Retractive Rocker Polished Brass/White

| Primary Range                                                                                                                                   | Sheer                                                                                                 |                                                                                                                                                                                          |
|-------------------------------------------------------------------------------------------------------------------------------------------------|-------------------------------------------------------------------------------------------------------|------------------------------------------------------------------------------------------------------------------------------------------------------------------------------------------|
| Insert Type                                                                                                                                     | 1 gang 10AX Push To Make Retractive Rocker                                                            |                                                                                                                                                                                          |
| Plate Finish                                                                                                                                    | Sheer Box Polished Brass                                                                              |                                                                                                                                                                                          |
| Insert Colour                                                                                                                                   | Polished Brass/White                                                                                  |                                                                                                                                                                                          |
| EAN13 Barcode                                                                                                                                   | 5017503033195                                                                                         |                                                                                                                                                                                          |
| Dimensions (Nominal)                                                                                                                            | Single: Height = 86.0mm Width = 86.0mm Depth = 1.5mm                                                  |                                                                                                                                                                                          |
| Fixing Hole Centres                                                                                                                             | Box Fixing = 60.3mm Grid Fixing = N/A                                                                 |                                                                                                                                                                                          |
| Minimum Wall Box Depth                                                                                                                          | 25mm                                                                                                  |                                                                                                                                                                                          |
| Switched Poles                                                                                                                                  | Single                                                                                                |                                                                                                                                                                                          |
| Current Rating                                                                                                                                  | 10AX                                                                                                  |                                                                                                                                                                                          |
| Voltage                                                                                                                                         | 220/250V AC                                                                                           |                                                                                                                                                                                          |
| Maximum Load                                                                                                                                    | 10 Amp inductive                                                                                      |                                                                                                                                                                                          |
| Mains Frequency                                                                                                                                 | 50Hz                                                                                                  |                                                                                                                                                                                          |
| IP Rating                                                                                                                                       | IP2XD                                                                                                 |                                                                                                                                                                                          |
| Contact Gap Minimum                                                                                                                             | 3mm                                                                                                   |                                                                                                                                                                                          |
| Terminal Capacity 1                                                                                                                             | 5 x 1mm2                                                                                              |                                                                                                                                                                                          |
| Terminal Capacity 2                                                                                                                             | 4 x 1.5mm2                                                                                            |                                                                                                                                                                                          |
| Terminal Capacity 3                                                                                                                             | 1 x 2.5mm2                                                                                            |                                                                                                                                                                                          |
| Terminal Capacity 4                                                                                                                             | 1 x 4mm2 Multi-strand                                                                                 |                                                                                                                                                                                          |
| Terminal Capacity 5                                                                                                                             | 1 x 6mm2                                                                                              |                                                                                                                                                                                          |
| Earth Terminal Capacity 1                                                                                                                       | 5 x 1mm2                                                                                              |                                                                                                                                                                                          |
| Earth Terminal Capacity 2                                                                                                                       | 4 x 1.5mm2                                                                                            |                                                                                                                                                                                          |
| Earth Terminal Capacity 3                                                                                                                       | 3 x 2.5mm2                                                                                            |                                                                                                                                                                                          |
| Earth Terminal Capacity 4                                                                                                                       | 1 x 4mm2 Multi-strand                                                                                 |                                                                                                                                                                                          |
| Earth Terminal Capacity 5                                                                                                                       | 1 x 6mm2                                                                                              |                                                                                                                                                                                          |
| Product Class 1                                                                                                                                 | Must be earthed                                                                                       |                                                                                                                                                                                          |
| Ambient Operating Temperature                                                                                                                   | -5° to +40°C                                                                                          |                                                                                                                                                                                          |
| Recommended Location                                                                                                                            | Internal Use Only                                                                                     |                                                                                                                                                                                          |
| Maximum Installation Altitude                                                                                                                   | 2000m                                                                                                 |                                                                                                                                                                                          |
| Standard/Approval                                                                                                                               | BS EN 60669-1                                                                                         |                                                                                                                                                                                          |
| Patents and Trademarks                                                                                                                          | Sheer is a Registered Trade Mark No. 2296586                                                          |                                                                                                                                                                                          |
| All products listed conform to current British or<br>European standard and the product information is<br>correct at the time of going to press. | All accessories are manufactured under an accredited BS EN ISO 9001 : 2015 Quality Management System. | It is the policy of the company to improve products<br>as part of our development programme.<br>Therefore, we reserve the right to alter designs<br>and dimensions without prior notice. |