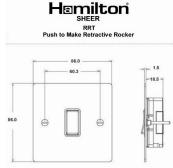

## 81RRTPB-W

Sheer Polished Brass 1 gang 10AX Push To Make Retractive Rocker Polished Brass/White

| Primary Range                                                                                                                                   | Sheer                                                                                                 |                                                                                                                                                                                          |
|-------------------------------------------------------------------------------------------------------------------------------------------------|-------------------------------------------------------------------------------------------------------|------------------------------------------------------------------------------------------------------------------------------------------------------------------------------------------|
| Insert Type                                                                                                                                     | 1 gang 10AX Push To Make Retractive Rocker                                                            |                                                                                                                                                                                          |
| Plate Finish                                                                                                                                    | Sheer Box Polished Brass                                                                              |                                                                                                                                                                                          |
| Insert Colour                                                                                                                                   | Polished Brass/White                                                                                  |                                                                                                                                                                                          |
| EAN13 Barcode                                                                                                                                   | 5017503033195                                                                                         |                                                                                                                                                                                          |
| Dimensions (Nominal)                                                                                                                            | Single: Height = 86.0mm Width = 86.0mm Depth = 1.5mm                                                  |                                                                                                                                                                                          |
| Fixing Hole Centres                                                                                                                             | Box Fixing = 60.3mm Grid Fixing = N/A                                                                 |                                                                                                                                                                                          |
| Minimum Wall Box Depth                                                                                                                          | 25mm                                                                                                  |                                                                                                                                                                                          |
| Switched Poles                                                                                                                                  | Single                                                                                                |                                                                                                                                                                                          |
| Current Rating                                                                                                                                  | 10AX                                                                                                  |                                                                                                                                                                                          |
| Voltage                                                                                                                                         | 220/250V AC                                                                                           |                                                                                                                                                                                          |
| Maximum Load                                                                                                                                    | 10 Amp inductive                                                                                      |                                                                                                                                                                                          |
| Mains Frequency                                                                                                                                 | 50Hz                                                                                                  |                                                                                                                                                                                          |
| IP Rating                                                                                                                                       | IP2XD                                                                                                 |                                                                                                                                                                                          |
| Contact Gap Minimum                                                                                                                             | 3mm                                                                                                   |                                                                                                                                                                                          |
| Terminal Capacity 1                                                                                                                             | 5 x 1mm2                                                                                              |                                                                                                                                                                                          |
| Terminal Capacity 2                                                                                                                             | 4 x 1.5mm2                                                                                            |                                                                                                                                                                                          |
| Terminal Capacity 3                                                                                                                             | 1 x 2.5mm2                                                                                            |                                                                                                                                                                                          |
| Terminal Capacity 4                                                                                                                             | 1 x 4mm2 Multi-strand                                                                                 |                                                                                                                                                                                          |
| Terminal Capacity 5                                                                                                                             | 1 x 6mm2                                                                                              |                                                                                                                                                                                          |
| Earth Terminal Capacity 1                                                                                                                       | 5 x 1mm2                                                                                              |                                                                                                                                                                                          |
| Earth Terminal Capacity 2                                                                                                                       | 4 x 1.5mm2                                                                                            |                                                                                                                                                                                          |
| Earth Terminal Capacity 3                                                                                                                       | 3 x 2.5mm2                                                                                            |                                                                                                                                                                                          |
| Earth Terminal Capacity 4                                                                                                                       | 1 x 4mm2 Multi-strand                                                                                 |                                                                                                                                                                                          |
| Earth Terminal Capacity 5                                                                                                                       | 1 x 6mm2                                                                                              |                                                                                                                                                                                          |
| Product Class 1                                                                                                                                 | Must be earthed                                                                                       |                                                                                                                                                                                          |
| Ambient Operating Temperature                                                                                                                   | -5° to +40°C                                                                                          |                                                                                                                                                                                          |
| Recommended Location                                                                                                                            | Internal Use Only                                                                                     |                                                                                                                                                                                          |
| Maximum Installation Altitude                                                                                                                   | 2000m                                                                                                 |                                                                                                                                                                                          |
| Standard/Approval                                                                                                                               | BS EN 60669-1                                                                                         |                                                                                                                                                                                          |
| Patents and Trademarks                                                                                                                          | Sheer is a Registered Trade Mark No. 2296586                                                          |                                                                                                                                                                                          |
| All products listed conform to current British or<br>European standard and the product information is<br>correct at the time of going to press. | All accessories are manufactured under an accredited BS EN ISO 9001 : 2015 Quality Management System. | It is the policy of the company to improve products<br>as part of our development programme.<br>Therefore, we reserve the right to alter designs<br>and dimensions without prior notice. |