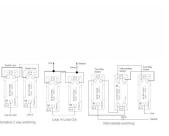

SL

## making connections beautifully

Wiring Accessories • Circuit Protection • Smart Lighting Control & Multi-room Audio

## 81R24PB-W

Sheer Polished Brass 4 gang 10AX 2 Way Rocker Polished Brass/White

Item Image









| Primary Range                                                                                                                                   | Sheer                                                                                                 |                                                                                                                                                                                  |
|-------------------------------------------------------------------------------------------------------------------------------------------------|-------------------------------------------------------------------------------------------------------|----------------------------------------------------------------------------------------------------------------