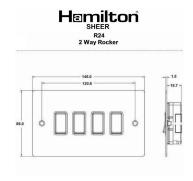

## 81R24PB-W

Sheer Polished Brass 4 gang 10AX 2 Way Rocker Polished Brass/White

Item Image

| Primary Range                                                                                                                                   | Sheer                                                                                                 |                                                                                                                                                                                  |
|-------------------------------------------------------------------------------------------------------------------------------------------------|-------------------------------------------------------------------------------------------------------|----------------------------------------------------------------------------------------------------------------------------------------------------------------------------------|
| Insert Type                                                                                                                                     | 4 gang 10AX 2 Way Rocker                                                                              |                                                                                                                                                                                  |
| Plate Finish                                                                                                                                    | Sheer Box Polished Brass                                                                              |                                                                                                                                                                                  |
| Insert Colour                                                                                                                                   | Polished Brass/White                                                                                  |                                                                                                                                                                                  |
| EAN13 Barcode                                                                                                                                   | 5017503033249                                                                                         |                                                                                                                                                                                  |
| Dimensions (Nominal)                                                                                                                            | Double: Height = 86.0mm Width = 146.0mm Depth = 1.5mm                                                 |                                                                                                                                                                                  |
| Fixing Hole Centres                                                                                                                             | Box Fixing = 120.6mm Grid Fixing = N/A                                                                |                                                                                                                                                                                  |
| Minimum Wall Box Depth                                                                                                                          | 25mm                                                                                                  |                                                                                                                                                                                  |
| Switched Poles                                                                                                                                  | Single                                                                                                |                                                                                                                                                                                  |
| Current Rating                                                                                                                                  | 10AX                                                                                                  |                                                                                                                                                                                  |
| Voltage                                                                                                                                         | 220/250V AC                                                                                           |                                                                                                                                                                                  |
| Maximum Load                                                                                                                                    | 10 Amp inductive                                                                                      |                                                                                                                                                                                  |
| Mains Frequency                                                                                                                                 | 50Hz                                                                                                  |                                                                                                                                                                                  |
| IP Rating                                                                                                                                       | IP2XD                                                                                                 |                                                                                                                                                                                  |
| Contact Gap Minimum                                                                                                                             | 3mm                                                                                                   |                                                                                                                                                                                  |
| Terminal Capacity 1                                                                                                                             | 5 x 1mm2                                                                                              |                                                                                                                                                                                  |
| Terminal Capacity 2                                                                                                                             | 4 x 1.5mm2                                                                                            |                                                                                                                                                                                  |
| Terminal Capacity 3                                                                                                                             | 1 x 2.5mm2                                                                                            |                                                                                                                                                                                  |
| Terminal Capacity 4                                                                                                                             | 1 x 4mm2 Multi-strand                                                                                 |                                                                                                                                                                                  |
| Terminal Capacity 5                                                                                                                             | 1 x 6mm2                                                                                              |                                                                                                                                                                                  |
| Earth Terminal Capacity 1                                                                                                                       | 5 x 1mm2                                                                                              |                                                                                                                                                                                  |
| Earth Terminal Capacity 2                                                                                                                       | 4 x 1.5mm2                                                                                            |                                                                                                                                                                                  |
| Earth Terminal Capacity 3                                                                                                                       | 3 x 2.5mm2                                                                                            |                                                                                                                                                                                  |
| Earth Terminal Capacity 4                                                                                                                       | 1 x 4mm2 Multi-strand                                                                                 |                                                                                                                                                                                  |
| Earth Terminal Capacity 5                                                                                                                       | 1 x 6mm2                                                                                              |                                                                                                                                                                                  |
| Product Class 1                                                                                                                                 | Must be earthed                                                                                       |                                                                                                                                                                                  |
| Ambient Operating Temperature                                                                                                                   | -5° to +40°C                                                                                          |                                                                                                                                                                                  |
| Recommended Location                                                                                                                            | Internal Use Only                                                                                     |                                                                                                                                                                                  |
| Maximum Installation Altitude                                                                                                                   | 2000m                                                                                                 |                                                                                                                                                                                  |
| Standard/Approval                                                                                                                               | BS EN 60669-1                                                                                         |                                                                                                                                                                                  |
| Patents and Trademarks                                                                                                                          | Sheer is a Registered Trade Mark No. 2296586                                                          |                                                                                                                                                                                  |
| All products listed conform to current British or<br>European standard and the product information is<br>correct at the time of going to press. | All accessories are manufactured under an accredited BS EN ISO 9001 : 2015 Quality Management System. | It is the policy of the company to improve products as part of our development programme.  Therefore, we reserve the right to alter designs and dimensions without prior notice. |
|                                                                                                                                                 |                                                                                                       |                                                                                                                                                                                  |