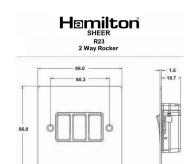

## 81R23PB-B

Sheer Polished Brass 3 gang 10AX 2 Way Rocker Polished Brass/Black

**Dimensions** 

| Primary Range                                                                                                                                   | Sheer                                                                                                 |                                                                                                                                                                                  |
|-------------------------------------------------------------------------------------------------------------------------------------------------|-------------------------------------------------------------------------------------------------------|----------------------------------------------------------------------------------------------------------------------------------------------------------------------------------|
| Insert Type                                                                                                                                     | 3 gang 10AX 2 Way Rocker                                                                              |                                                                                                                                                                                  |
| Plate Finish                                                                                                                                    | Sheer Box Polished Brass                                                                              |                                                                                                                                                                                  |
| Insert Colour                                                                                                                                   | Polished Brass/Black                                                                                  |                                                                                                                                                                                  |
| EAN13 Barcode                                                                                                                                   | 5017503032235                                                                                         |                                                                                                                                                                                  |
| Dimensions (Nominal)                                                                                                                            | Single: Height = 86.0mm Width = 86.0mm Depth = 1.5mm                                                  |                                                                                                                                                                                  |
| Fixing Hole Centres                                                                                                                             | Box Fixing = 60.3mm Grid Fixing = N/A                                                                 |                                                                                                                                                                                  |
| Minimum Wall Box Depth                                                                                                                          | 25mm                                                                                                  |                                                                                                                                                                                  |
| Switched Poles                                                                                                                                  | Single                                                                                                |                                                                                                                                                                                  |
| Current Rating                                                                                                                                  | 10AX                                                                                                  |                                                                                                                                                                                  |
| Voltage                                                                                                                                         | 220/250V AC                                                                                           |                                                                                                                                                                                  |
| Maximum Load                                                                                                                                    | 10 Amp inductive                                                                                      |                                                                                                                                                                                  |
| Mains Frequency                                                                                                                                 | 50Hz                                                                                                  |                                                                                                                                                                                  |
| IP Rating                                                                                                                                       | IP2XD                                                                                                 |                                                                                                                                                                                  |
| Contact Gap Minimum                                                                                                                             | 3mm                                                                                                   |                                                                                                                                                                                  |
| Terminal Capacity 1                                                                                                                             | 5 x 1mm2                                                                                              |                                                                                                                                                                                  |
| Terminal Capacity 2                                                                                                                             | 4 x 1.5mm2                                                                                            |                                                                                                                                                                                  |
| Terminal Capacity 3                                                                                                                             | 1 x 2.5mm2                                                                                            |                                                                                                                                                                                  |
| Terminal Capacity 4                                                                                                                             | 1 x 4mm2 Multi-strand                                                                                 |                                                                                                                                                                                  |
| Terminal Capacity 5                                                                                                                             | 1 x 6mm2                                                                                              |                                                                                                                                                                                  |
| Earth Terminal Capacity 1                                                                                                                       | 5 x 1mm2                                                                                              |                                                                                                                                                                                  |
| Earth Terminal Capacity 2                                                                                                                       | 4 x 1.5mm2                                                                                            |                                                                                                                                                                                  |
| Earth Terminal Capacity 3                                                                                                                       | 3 x 2.5mm2                                                                                            |                                                                                                                                                                                  |
| Earth Terminal Capacity 4                                                                                                                       | 1 x 4mm2 Multi-strand                                                                                 |                                                                                                                                                                                  |
| Earth Terminal Capacity 5                                                                                                                       | 1 x 6mm2                                                                                              |                                                                                                                                                                                  |
| Product Class 1                                                                                                                                 | Must be earthed                                                                                       |                                                                                                                                                                                  |
| Ambient Operating Temperature                                                                                                                   | -5° to +40°C                                                                                          |                                                                                                                                                                                  |
| Recommended Location                                                                                                                            | Internal Use Only                                                                                     |                                                                                                                                                                                  |
| Maximum Installation Altitude                                                                                                                   | 2000m                                                                                                 |                                                                                                                                                                                  |
| Standard/Approval                                                                                                                               | BS EN 60669-1                                                                                         |                                                                                                                                                                                  |
| Patents and Trademarks                                                                                                                          | Sheer is a Registered Trade Mark No. 2296586                                                          |                                                                                                                                                                                  |
| All products listed conform to current British or<br>European standard and the product information is<br>correct at the time of going to press. | All accessories are manufactured under an accredited BS EN ISO 9001 : 2015 Quality Management System. | It is the policy of the company to improve products as part of our development programme.  Therefore, we reserve the right to alter designs and dimensions without prior notice. |