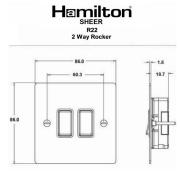

## 81R22WH-W

Sheer Polished Brass 2 gang 10AX 2 Way Rocker White/White

Item Image

Wiring

**Dimensions** 

| Primary Range                                                                                                                                   | Sheer                                                                                                 |                                                                                                                                                                                          |
|-------------------------------------------------------------------------------------------------------------------------------------------------|-------------------------------------------------------------------------------------------------------|------------------------------------------------------------------------------------------------------------------------------------------------------------------------------------------|
| Insert Type                                                                                                                                     | 2 gang 10AX 2 Way Rocker                                                                              |                                                                                                                                                                                          |
| Plate Finish                                                                                                                                    | Sheer Box Polished Brass                                                                              |                                                                                                                                                                                          |
| Insert Colour                                                                                                                                   | White/White                                                                                           |                                                                                                                                                                                          |
| EAN13 Barcode                                                                                                                                   | 5017503030224                                                                                         |                                                                                                                                                                                          |
| Dimensions (Nominal)                                                                                                                            | Single: Height = 86.0mm Width = 86.0mm Depth = 1.5mm                                                  |                                                                                                                                                                                          |
| Fixing Hole Centres                                                                                                                             | Box Fixing = 60.3mm Grid Fixing = N/A                                                                 |                                                                                                                                                                                          |
| Minimum Wall Box Depth                                                                                                                          | 25mm                                                                                                  |                                                                                                                                                                                          |
| Switched Poles                                                                                                                                  | Single                                                                                                |                                                                                                                                                                                          |
| Current Rating                                                                                                                                  | 10AX                                                                                                  |                                                                                                                                                                                          |
| Voltage                                                                                                                                         | 220/250V AC                                                                                           |                                                                                                                                                                                          |
| Maximum Load                                                                                                                                    | 10 Amp inductive                                                                                      |                                                                                                                                                                                          |
| Mains Frequency                                                                                                                                 | 50Hz                                                                                                  |                                                                                                                                                                                          |
| IP Rating                                                                                                                                       | IP2XD                                                                                                 |                                                                                                                                                                                          |
| Contact Gap Minimum                                                                                                                             | 3mm                                                                                                   |                                                                                                                                                                                          |
| Terminal Capacity 1                                                                                                                             | 5 x 1mm2                                                                                              |                                                                                                                                                                                          |
| Terminal Capacity 2                                                                                                                             | 4 x 1.5mm2                                                                                            |                                                                                                                                                                                          |
| Terminal Capacity 3                                                                                                                             | 1 x 2.5mm2                                                                                            |                                                                                                                                                                                          |
| Terminal Capacity 4                                                                                                                             | 1 x 4mm2 Multi-strand                                                                                 |                                                                                                                                                                                          |
| Terminal Capacity 5                                                                                                                             | 1 x 6mm2                                                                                              |                                                                                                                                                                                          |
| Earth Terminal Capacity 1                                                                                                                       | 5 x 1mm2                                                                                              |                                                                                                                                                                                          |
| Earth Terminal Capacity 2                                                                                                                       | 4 x 1.5mm2                                                                                            |                                                                                                                                                                                          |
| Earth Terminal Capacity 3                                                                                                                       | 3 x 2.5mm2                                                                                            |                                                                                                                                                                                          |
| Earth Terminal Capacity 4                                                                                                                       | 1 x 4mm2 Multi-strand                                                                                 |                                                                                                                                                                                          |
| Earth Terminal Capacity 5                                                                                                                       | 1 x 6mm2                                                                                              |                                                                                                                                                                                          |
| Product Class 1                                                                                                                                 | Must be earthed                                                                                       |                                                                                                                                                                                          |
| Ambient Operating Temperature                                                                                                                   | -5° to +40°C                                                                                          |                                                                                                                                                                                          |
| Recommended Location                                                                                                                            | Internal Use Only                                                                                     |                                                                                                                                                                                          |
| Maximum Installation Altitude                                                                                                                   | 2000m                                                                                                 |                                                                                                                                                                                          |
| Standard/Approval                                                                                                                               | BS EN 60669-1                                                                                         |                                                                                                                                                                                          |
| Patents and Trademarks                                                                                                                          | Sheer is a Registered Trade Mark No. 2296586                                                          |                                                                                                                                                                                          |
| All products listed conform to current British or<br>European standard and the product information is<br>correct at the time of going to press. | All accessories are manufactured under an accredited BS EN ISO 9001 : 2015 Quality Management System. | It is the policy of the company to improve products<br>as part of our development programme.<br>Therefore, we reserve the right to alter designs<br>and dimensions without prior notice. |
|                                                                                                                                                 |                                                                                                       |                                                                                                                                                                                          |