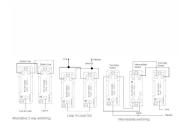

## 81R22WH-W

Sheer Polished Brass 2 gang 10AX 2 Way Rocker White/White

Item Image

Wiring

**Dimensions** 

| Primary Range                                                                                                                                   | Sheer                                                                                                 |                                                                                                                                                                                          |
|-------------------------------------------------------------------------------------------------------------------------------------------------|-------------------------------------------------------------------------------------------------------|------------------------------------------------------------------------------------------------------------------------------------------------------------------------------------------|
| Insert Type                                                                                                                                     | 2 gang 10AX 2 Way Rocker                                                                              |                                                                                                                                                                                          |
| Plate Finish                                                                                                                                    | Sheer Box Polished Brass                                                                              |                                                                                                                                                                                          |
| Insert Colour                                                                                                                                   | White/White                                                                                           |                                                                                                                                                                                          |
| EAN13 Barcode                                                                                                                                   | 5017503030224                                                                                         |                                                                                                                                                                                          |
| Dimensions (Nominal)                                                                                                                            | Single: Height = 86.0mm Width = 86.0mm Depth = 1.5mm                                                  |                                                                                                                                                                                          |
| Fixing Hole Centres                                                                                                                             | Box Fixing = 60.3mm Grid Fixing = N/A                                                                 |                                                                                                                                                                                          |
| Minimum Wall Box Depth                                                                                                                          | 25mm                                                                                                  |                                                                                                                                                                                          |
| Switched Poles                                                                                                                                  | Single                                                                                                |                                                                                                                                                                                          |
| Current Rating                                                                                                                                  | 10AX                                                                                                  |                                                                                                                                                                                          |
| Voltage                                                                                                                                         | 220/250V AC                                                                                           |                                                                                                                                                                                          |
| Maximum Load                                                                                                                                    | 10 Amp inductive                                                                                      |                                                                                                                                                                                          |
| Mains Frequency                                                                                                                                 | 50Hz                                                                                                  |                                                                                                                                                                                          |
| IP Rating                                                                                                                                       | IP2XD                                                                                                 |                                                                                                                                                                                          |
| Contact Gap Minimum                                                                                                                             | 3mm                                                                                                   |                                                                                                                                                                                          |
| Terminal Capacity 1                                                                                                                             | 5 x 1mm2                                                                                              |                                                                                                                                                                                          |
| Terminal Capacity 2                                                                                                                             | 4 x 1.5mm2                                                                                            |                                                                                                                                                                                          |
| Terminal Capacity 3                                                                                                                             | 1 x 2.5mm2                                                                                            |                                                                                                                                                                                          |
| Terminal Capacity 4                                                                                                                             | 1 x 4mm2 Multi-strand                                                                                 |                                                                                                                                                                                          |
| Terminal Capacity 5                                                                                                                             | 1 x 6mm2                                                                                              |                                                                                                                                                                                          |
| Earth Terminal Capacity 1                                                                                                                       | 5 x 1mm2                                                                                              |                                                                                                                                                                                          |
| Earth Terminal Capacity 2                                                                                                                       | 4 x 1.5mm2                                                                                            |                                                                                                                                                                                          |
| Earth Terminal Capacity 3                                                                                                                       | 3 x 2.5mm2                                                                                            |                                                                                                                                                                                          |
| Earth Terminal Capacity 4                                                                                                                       | 1 x 4mm2 Multi-strand                                                                                 |                                                                                                                                                                                          |
| Earth Terminal Capacity 5                                                                                                                       | 1 x 6mm2                                                                                              |                                                                                                                                                                                          |
| Product Class 1                                                                                                                                 | Must be earthed                                                                                       |                                                                                                                                                                                          |
| Ambient Operating Temperature                                                                                                                   | -5° to +40°C                                                                                          |                                                                                                                                                                                          |
| Recommended Location                                                                                                                            | Internal Use Only                                                                                     |                                                                                                                                                                                          |
| Maximum Installation Altitude                                                                                                                   | 2000m                                                                                                 |                                                                                                                                                                                          |
| Standard/Approval                                                                                                                               | BS EN 60669-1                                                                                         |                                                                                                                                                                                          |
| Patents and Trademarks                                                                                                                          | Sheer is a Registered Trade Mark No. 2296586                                                          |                                                                                                                                                                                          |
| All products listed conform to current British or<br>European standard and the product information is<br>correct at the time of going to press. | All accessories are manufactured under an accredited BS EN ISO 9001 : 2015 Quality Management System. | It is the policy of the company to improve products<br>as part of our development programme.<br>Therefore, we reserve the right to alter designs<br>and dimensions without prior notice. |
|                                                                                                                                                 |                                                                                                       |                                                                                                                                                                                          |