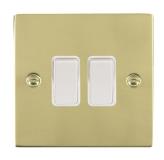

## 81R22WH-W

Sheer Polished Brass 2 gang 10AX 2 Way Rocker White/White

Item Image

Wiring

**Dimensions** 

| Primary Range                                                                                                                                   | Sheer                                                                                                 |                                                                                                                                                                                          |
|-------------------------------------------------------------------------------------------------------------------------------------------------|-------------------------------------------------------------------------------------------------------|------------------------------------------------------------------------------------------------------------------------------------------------------------------------------------------|
| Insert Type                                                                                                                                     | 2 gang 10AX 2 Way Rocker                                                                              |                                                                                                                                                                                          |
| Plate Finish                                                                                                                                    | Sheer Box Polished Brass                                                                              |                                                                                                                                                                                          |
| Insert Colour                                                                                                                                   | White/White                                                                                           |                                                                                                                                                                                          |
| EAN13 Barcode                                                                                                                                   | 5017503030224                                                                                         |                                                                                                                                                                                          |
| Dimensions (Nominal)                                                                                                                            | Single: Height = 86.0mm Width = 86.0mm Depth = 1.5mm                                                  |                                                                                                                                                                                          |
| Fixing Hole Centres                                                                                                                             | Box Fixing = 60.3mm Grid Fixing = N/A                                                                 |                                                                                                                                                                                          |
| Minimum Wall Box Depth                                                                                                                          | 25mm                                                                                                  |                                                                                                                                                                                          |
| Switched Poles                                                                                                                                  | Single                                                                                                |                                                                                                                                                                                          |
| Current Rating                                                                                                                                  | 10AX                                                                                                  |                                                                                                                                                                                          |
| Voltage                                                                                                                                         | 220/250V AC                                                                                           |                                                                                                                                                                                          |
| Maximum Load                                                                                                                                    | 10 Amp inductive                                                                                      |                                                                                                                                                                                          |
| Mains Frequency                                                                                                                                 | 50Hz                                                                                                  |                                                                                                                                                                                          |
| IP Rating                                                                                                                                       | IP2XD                                                                                                 |                                                                                                                                                                                          |
| Contact Gap Minimum                                                                                                                             | 3mm                                                                                                   |                                                                                                                                                                                          |
| Terminal Capacity 1                                                                                                                             | 5 x 1mm2                                                                                              |                                                                                                                                                                                          |
| Terminal Capacity 2                                                                                                                             | 4 x 1.5mm2                                                                                            |                                                                                                                                                                                          |
| Terminal Capacity 3                                                                                                                             | 1 x 2.5mm2                                                                                            |                                                                                                                                                                                          |
| Terminal Capacity 4                                                                                                                             | 1 x 4mm2 Multi-strand                                                                                 |                                                                                                                                                                                          |
| Terminal Capacity 5                                                                                                                             | 1 x 6mm2                                                                                              |                                                                                                                                                                                          |
| Earth Terminal Capacity 1                                                                                                                       | 5 x 1mm2                                                                                              |                                                                                                                                                                                          |
| Earth Terminal Capacity 2                                                                                                                       | 4 x 1.5mm2                                                                                            |                                                                                                                                                                                          |
| Earth Terminal Capacity 3                                                                                                                       | 3 x 2.5mm2                                                                                            |                                                                                                                                                                                          |
| Earth Terminal Capacity 4                                                                                                                       | 1 x 4mm2 Multi-strand                                                                                 |                                                                                                                                                                                          |
| Earth Terminal Capacity 5                                                                                                                       | 1 x 6mm2                                                                                              |                                                                                                                                                                                          |
| Product Class 1                                                                                                                                 | Must be earthed                                                                                       |                                                                                                                                                                                          |
| Ambient Operating Temperature                                                                                                                   | -5° to +40°C                                                                                          |                                                                                                                                                                                          |
| Recommended Location                                                                                                                            | Internal Use Only                                                                                     |                                                                                                                                                                                          |
| Maximum Installation Altitude                                                                                                                   | 2000m                                                                                                 |                                                                                                                                                                                          |
| Standard/Approval                                                                                                                               | BS EN 60669-1                                                                                         |                                                                                                                                                                                          |
| Patents and Trademarks                                                                                                                          | Sheer is a Registered Trade Mark No. 2296586                                                          |                                                                                                                                                                                          |
| All products listed conform to current British or<br>European standard and the product information is<br>correct at the time of going to press. | All accessories are manufactured under an accredited BS EN ISO 9001 : 2015 Quality Management System. | It is the policy of the company to improve products<br>as part of our development programme.<br>Therefore, we reserve the right to alter designs<br>and dimensions without prior notice. |
|                                                                                                                                                 |                                                                                                       |                                                                                                                                                                                          |