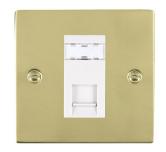

#### 81J45W

Sheer Polished Brass 1 gang RJ45 CAT 5E Outlet - Unshielded White

## Item Image