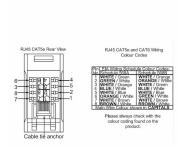

SL

# making connections beautifully

Wiring Accessories • Circuit Protection • Smart Lighting Control & Multi-room Audio

#### 81J45W

Sheer Polished Brass 1 gang RJ45 CAT 5E Outlet - Unshielded White

## Item Image



## Wiring



#### **Dimensions**



| Primary Range                                                                                                                                   | Sheer                                                                                                         |                                                                                                                                                                                          |
|-------------------------------------------------------------------------------------------------------------------------------------------------|---------------------------------------------------------------------------------------------------------------|---------------------------------------------------------------------