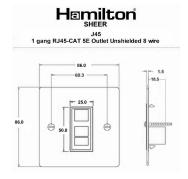

#### **Dimensions**

| Primary Range                                                                                                                                   | Sheer                                                                                                         |                                                                                                                                                                                          |
|-------------------------------------------------------------------------------------------------------------------------------------------------|---------------------------------------------------------------------------------------------------------------|------------------------------------------------------------------------------------------------------------------------------------------------------------------------------------------|
| Insert Type                                                                                                                                     | 1 gang RJ45 CAT 5E Outlet - Unshielded                                                                        |                                                                                                                                                                                          |
| Plate Finish                                                                                                                                    | Sheer Box Polished Brass                                                                                      |                                                                                                                                                                                          |
| Insert Colour                                                                                                                                   | White                                                                                                         |                                                                                                                                                                                          |
| EAN13 Barcode                                                                                                                                   | 5028690030720                                                                                                 |                                                                                                                                                                                          |
| Dimensions (Nominal)                                                                                                                            | Single: Height = 86.0mm Width = 86.0mm Depth = 1.5mm                                                          |                                                                                                                                                                                          |
| Fixing Hole Centres                                                                                                                             | Box Fixing = 60.3mm Grid Fixing = N/A                                                                         |                                                                                                                                                                                          |
| Minimum Wall Box Depth                                                                                                                          | 35mm                                                                                                          |                                                                                                                                                                                          |
| Switched Poles                                                                                                                                  | N/A                                                                                                           |                                                                                                                                                                                          |
| IP Rating                                                                                                                                       | IP2XD                                                                                                         |                                                                                                                                                                                          |
| Contact Gap Minimum                                                                                                                             | N/A                                                                                                           |                                                                                                                                                                                          |
| Earth Terminal Capacity 1                                                                                                                       | 5 x 1mm2                                                                                                      |                                                                                                                                                                                          |
| Earth Terminal Capacity 2                                                                                                                       | 4 x 1.5mm2                                                                                                    |                                                                                                                                                                                          |
| Earth Terminal Capacity 3                                                                                                                       | 3 x 2.5mm2                                                                                                    |                                                                                                                                                                                          |
| Earth Terminal Capacity 4                                                                                                                       | 1 x 4mm2 Multi-strand                                                                                         |                                                                                                                                                                                          |
| Earth Terminal Capacity 5                                                                                                                       | 1 x 6mm2                                                                                                      |                                                                                                                                                                                          |
| Product Class 1                                                                                                                                 | Must be earthed (ref BS7671 415.2.1)                                                                          |                                                                                                                                                                                          |
| Ambient Operating Temperature                                                                                                                   | -5° to +40°C                                                                                                  |                                                                                                                                                                                          |
| Recommended Location                                                                                                                            | Internal Use Only                                                                                             |                                                                                                                                                                                          |
| Maximum Installation Altitude                                                                                                                   | 2000m                                                                                                         |                                                                                                                                                                                          |
| EuroFix Additional Notes                                                                                                                        | Can be used in both EIA 568A and EIA 568B wiriing schedules                                                   |                                                                                                                                                                                          |
| Patents and Trademarks                                                                                                                          | Sheer is a Registered Trade Mark No. 2296586                                                                  |                                                                                                                                                                                          |
| All products listed conform to current British or<br>European standard and the product information is<br>correct at the time of going to press. | All accessories are manufactured under an accredited BS EN ISO 9001 : 2015 Quality Management System.         | It is the policy of the company to improve products<br>as part of our development programme.<br>Therefore, we reserve the right to alter designs<br>and dimensions without prior notice. |
| Illustrations and diagrams are reproduced within the limitations of reproduction and printing process and are not binding.                      | Due to manufacturing processes we cannot guarantee an exact colour match and shadings of of certain finishes. | Correct as at 17 October 2018 09:57 AM<br>E&OE                                                                                                                                           |