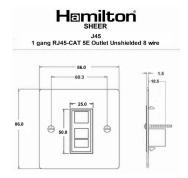

#### **Dimensions**

| Primary Range                                                                                                                                   | Sheer                                                                                                         |                                                                                                                                                                                        |
|-------------------------------------------------------------------------------------------------------------------------------------------------|---------------------------------------------------------------------------------------------------------------|----------------------------------------------------------------------------------------------------------------------------------------------------------------------------------------|
| Insert Type                                                                                                                                     | 1 gang RJ45 CAT 5E Outlet - Unshielded                                                                        |                                                                                                                                                                                        |
| Plate Finish                                                                                                                                    | Sheer Box Polished Brass                                                                                      |                                                                                                                                                                                        |
| Insert Colour                                                                                                                                   | Black                                                                                                         |                                                                                                                                                                                        |
| EAN13 Barcode                                                                                                                                   | 5028690031727                                                                                                 |                                                                                                                                                                                        |
| Dimensions (Nominal)                                                                                                                            | Single: Height = 86.0mm Width = 86.0mm Depth = 1.5mm                                                          |                                                                                                                                                                                        |
| Fixing Hole Centres                                                                                                                             | Box Fixing = 60.3mm Grid Fixing = N/A                                                                         |                                                                                                                                                                                        |
| Minimum Wall Box Depth                                                                                                                          | 35mm                                                                                                          |                                                                                                                                                                                        |
| Switched Poles                                                                                                                                  | N/A                                                                                                           |                                                                                                                                                                                        |
| IP Rating                                                                                                                                       | IP2XD                                                                                                         |                                                                                                                                                                                        |
| Contact Gap Minimum                                                                                                                             | N/A                                                                                                           |                                                                                                                                                                                        |
| Earth Terminal Capacity 1                                                                                                                       | 5 x 1mm2                                                                                                      |                                                                                                                                                                                        |
| Earth Terminal Capacity 2                                                                                                                       | 4 x 1.5mm2                                                                                                    |                                                                                                                                                                                        |
| Earth Terminal Capacity 3                                                                                                                       | 3 x 2.5mm2                                                                                                    |                                                                                                                                                                                        |
| Earth Terminal Capacity 4                                                                                                                       | 1 x 4mm2 Multi-strand                                                                                         |                                                                                                                                                                                        |
| Earth Terminal Capacity 5                                                                                                                       | 1 x 6mm2                                                                                                      |                                                                                                                                                                                        |
| Product Class 1                                                                                                                                 | Must be earthed (ref BS7671 415.2.1)                                                                          |                                                                                                                                                                                        |
| Ambient Operating Temperature                                                                                                                   | -5° to +40°C                                                                                                  |                                                                                                                                                                                        |
| Recommended Location                                                                                                                            | Internal Use Only                                                                                             |                                                                                                                                                                                        |
| Maximum Installation Altitude                                                                                                                   | 2000m                                                                                                         |                                                                                                                                                                                        |
| EuroFix Additional Notes                                                                                                                        | Can be used in both EIA 568A and EIA 568B wiriing schedules                                                   |                                                                                                                                                                                        |
| Patents and Trademarks                                                                                                                          | Sheer is a Registered Trade Mark No. 2296586                                                                  |                                                                                                                                                                                        |
| All products listed conform to current British or<br>European standard and the product information is<br>correct at the time of going to press. | All accessories are manufactured under an accredited BS EN ISO 9001 : 2015 Quality Management System.         | It is the policy of the company to improve products<br>as part of our development programme.  Therefore, we reserve the right to alter designs<br>and dimensions without prior notice. |
| Illustrations and diagrams are reproduced within the limitations of reproduction and printing process and are not binding.                      | Due to manufacturing processes we cannot guarantee an exact colour match and shadings of of certain finishes. | Correct as at 17 October 2018 09:57 AM E&OE                                                                                                                                            |