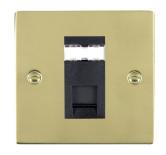

#### 81J45B

Sheer Polished Brass 1 gang RJ45 CAT 5E Outlet - Unshielded Black

## Item Image