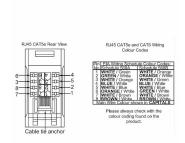

SL

# making connections beautifully

Wiring Accessories • Circuit Protection • Smart Lighting Control & Multi-room Audio

#### 81J45B

Sheer Polished Brass 1 gang RJ45 CAT 5E Outlet - Unshielded Black

## Item Image



## Wiring



#### **Dimensions**



| Primary Range                                                                                                                                   | Sheer                                                                                                         |                                                                                                                                                                                        |
|-------------------------------------------------------------------------------------------------------------------------------------------------|---------------------------------------------------------------------------------------------------------------|-----------------------------------------------------------------------