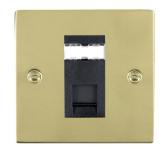

#### 81J12B

Sheer Polished Brass 1 gang RJ12 Outlet - Unshielded Black

## Item Image