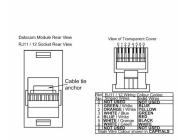

SL

# making connections beautifully

Wiring Accessories • Circuit Protection • Smart Lighting Control & Multi-room Audio

#### 81J12B

Sheer Polished Brass 1 gang RJ12 Outlet - Unshielded Black

## Item Image



## Wiring



#### **Dimensions**



| Primary Range                                                                                                                                   | Sheer                                                                                                 |                                                                                                                                                                                        |
|-------------------------------------------------------------------------------------------------------------------------------------------------|-------------------------------------------------------------------------------------------------------|---------------------------------------------------------------------------------------