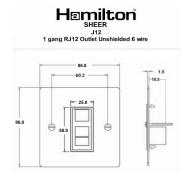

#### **Dimensions**

| Primary Range                                                                                                                                   | Sheer                                                                                                 |                                                                                                                                                                                        |
|-------------------------------------------------------------------------------------------------------------------------------------------------|-------------------------------------------------------------------------------------------------------|----------------------------------------------------------------------------------------------------------------------------------------------------------------------------------------|
| Insert Type                                                                                                                                     | 1 gang RJ12 Outlet - Unshielded                                                                       |                                                                                                                                                                                        |
| Plate Finish                                                                                                                                    | Sheer Box Polished Brass                                                                              |                                                                                                                                                                                        |
| Insert Colour                                                                                                                                   | Black                                                                                                 |                                                                                                                                                                                        |
| EAN13 Barcode                                                                                                                                   | 5028690031710                                                                                         |                                                                                                                                                                                        |
| Dimensions (Nominal)                                                                                                                            | Single: Height = 86.0mm Width = 86.0mm Depth = 1.5mm                                                  |                                                                                                                                                                                        |
| Fixing Hole Centres                                                                                                                             | Box Fixing = 60.3mm Grid Fixing = N/A                                                                 |                                                                                                                                                                                        |
| Minimum Wall Box Depth                                                                                                                          | 35mm                                                                                                  |                                                                                                                                                                                        |
| Switched Poles                                                                                                                                  | N/A                                                                                                   |                                                                                                                                                                                        |
| IP Rating                                                                                                                                       | IP2XD                                                                                                 |                                                                                                                                                                                        |
| Contact Gap Minimum                                                                                                                             | N/A                                                                                                   |                                                                                                                                                                                        |
| Earth Terminal Capacity 1                                                                                                                       | 5 x 1mm2                                                                                              |                                                                                                                                                                                        |
| Earth Terminal Capacity 2                                                                                                                       | 4 x 1.5mm2                                                                                            |                                                                                                                                                                                        |
| Earth Terminal Capacity 3                                                                                                                       | 3 x 2.5mm2                                                                                            |                                                                                                                                                                                        |
| Earth Terminal Capacity 4                                                                                                                       | 1 x 4mm2 Multi-strand                                                                                 |                                                                                                                                                                                        |
| Earth Terminal Capacity 5                                                                                                                       | 1 x 6mm2                                                                                              |                                                                                                                                                                                        |
| Product Class 1                                                                                                                                 | Must be earthed (ref BS7671 415.2.1)                                                                  |                                                                                                                                                                                        |
| Ambient Operating Temperature                                                                                                                   | -5° to +40°C                                                                                          |                                                                                                                                                                                        |
| Recommended Location                                                                                                                            | Internal Use Only                                                                                     |                                                                                                                                                                                        |
| Maximum Installation Altitude                                                                                                                   | 2000m                                                                                                 |                                                                                                                                                                                        |
| EuroFix Additional Notes                                                                                                                        | Can be used as either RJ11 (4 wires) or RJ12 (6 wires)                                                |                                                                                                                                                                                        |
| Patents and Trademarks                                                                                                                          | Sheer is a Registered Trade Mark No. 2296586                                                          |                                                                                                                                                                                        |
| All products listed conform to current British or<br>European standard and the product information is<br>correct at the time of going to press. | All accessories are manufactured under an accredited BS EN ISO 9001 : 2015 Quality Management System. | It is the policy of the company to improve products<br>as part of our development programme.  Therefore, we reserve the right to alter designs<br>and dimensions without prior notice. |
| Illustrations and diagrams are reproduced within the limitations of reproduction and printing                                                   | Due to manufacturing processes we cannot guarantee an exact colour match and shadings of              | Correct as at 17 October 2018 09:57 AM<br>E&OE                                                                                                                                         |