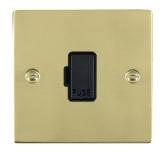

## 81FOBL-B

Sheer Polished Brass 1 gang 13A Fuse Only Black/Black

## Item Image