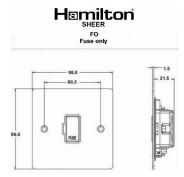

### Dimensions

| Primary Range                                                                                                                                   | Sheer                                                                                                 |                                                                                                                                                                                          |  |
|-------------------------------------------------------------------------------------------------------------------------------------------------|-------------------------------------------------------------------------------------------------------|------------------------------------------------------------------------------------------------------------------------------------------------------------------------------------------|--|
| Insert Type                                                                                                                                     | 1 gang 13A Fuse Only                                                                                  |                                                                                                                                                                                          |  |
| Plate Finish                                                                                                                                    | Sheer Box Polished Brass                                                                              |                                                                                                                                                                                          |  |
| Insert Colour                                                                                                                                   | Black/Black                                                                                           |                                                                                                                                                                                          |  |
| EAN13 Barcode                                                                                                                                   | 5017503031955                                                                                         |                                                                                                                                                                                          |  |
| Dimensions (Nominal)                                                                                                                            | Single: Height = 86.0mm Width = 86.0mm Depth = 1.5mm                                                  |                                                                                                                                                                                          |  |
| Fixing Hole Centres                                                                                                                             | Box Fixing = 60.3mm Grid Fixing = N/A                                                                 |                                                                                                                                                                                          |  |
| Minimum Wall Box Depth                                                                                                                          | 35mm                                                                                                  |                                                                                                                                                                                          |  |
| Switched Poles                                                                                                                                  | None                                                                                                  |                                                                                                                                                                                          |  |
| Current Rating                                                                                                                                  | 13 Amp                                                                                                |                                                                                                                                                                                          |  |
| Voltage                                                                                                                                         | 220/250V AC                                                                                           |                                                                                                                                                                                          |  |
| Maximum Load                                                                                                                                    | 13 Amp                                                                                                |                                                                                                                                                                                          |  |
| Mains Frequency                                                                                                                                 | 50Hz                                                                                                  |                                                                                                                                                                                          |  |
| IP Rating                                                                                                                                       | IP2XD                                                                                                 |                                                                                                                                                                                          |  |
| Contact Gap Minimum                                                                                                                             | None                                                                                                  |                                                                                                                                                                                          |  |
| Terminal Capacity 1                                                                                                                             | 5 x 1mm2                                                                                              |                                                                                                                                                                                          |  |
| Terminal Capacity 2                                                                                                                             | 4 x 1.5mm2                                                                                            |                                                                                                                                                                                          |  |
| Terminal Capacity 3                                                                                                                             | 3 x 2.5mm2                                                                                            | 3 x 2.5mm2                                                                                                                                                                               |  |
| Terminal Capacity 4                                                                                                                             | 1 x 4mm2 Multi-strand                                                                                 |                                                                                                                                                                                          |  |
| Terminal Capacity 5                                                                                                                             | 1 x 6mm2                                                                                              |                                                                                                                                                                                          |  |
| Earth Terminal Capacity 1                                                                                                                       | 6 x 1mm2                                                                                              |                                                                                                                                                                                          |  |
| Earth Terminal Capacity 2                                                                                                                       | 5 x 1.5mm2                                                                                            |                                                                                                                                                                                          |  |
| Earth Terminal Capacity 3                                                                                                                       | 3 x 2.5mm2                                                                                            |                                                                                                                                                                                          |  |
| Earth Terminal Capacity 4                                                                                                                       | 2 x 4mm2 Multi-strand                                                                                 |                                                                                                                                                                                          |  |
| Earth Terminal Capacity 5                                                                                                                       | 1 x 6mm2                                                                                              |                                                                                                                                                                                          |  |
| Product Class 1                                                                                                                                 | Must be earthed                                                                                       |                                                                                                                                                                                          |  |
| Ambient Operating Temperature                                                                                                                   | -5° to +40°C                                                                                          |                                                                                                                                                                                          |  |
| Recommended Location                                                                                                                            | Internal Use Only                                                                                     |                                                                                                                                                                                          |  |
| Maximum Installation Altitude                                                                                                                   | 2000m                                                                                                 |                                                                                                                                                                                          |  |
| Standard/Approval                                                                                                                               | BS 1363-4                                                                                             |                                                                                                                                                                                          |  |
| Patents and Trademarks                                                                                                                          | Sheer is a Registered Trade Mark No. 2296586                                                          |                                                                                                                                                                                          |  |
| All products listed conform to current British or<br>European standard and the product information is<br>correct at the time of going to press. | All accessories are manufactured under an accredited BS EN ISO 9001 : 2015 Quality Management System. | It is the policy of the company to improve products<br>as part of our development programme.<br>Therefore, we reserve the right to alter designs<br>and dimensions without prior notice. |  |
| Illustrations and diagrams are reproduced within the limitations of reproduction and printing                                                   | Due to manufacturing processes we cannot guarantee an exact colour match and shadings of              | Correct as at 17 October 2018 09:57 AM<br>E&OE                                                                                                                                           |  |