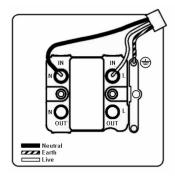

SL

# making connections beautifully

Wiring Accessories • Circuit Protection • Smart Lighting Control & Multi-room Audio

## 81FOBL-B

Sheer Polished Brass 1 gang 13A Fuse Only Black/Black

## Item Image



## Wiring



### Dimensions



| Primary Range                                                                                                                                   | Sheer                                                                                                 |                                                                                                                                                                                          |  |
|-------------------------------------------------------------------------------------------------------------------------------------------------|-------------------------------------------------------------------------------------------------------|---------------------------------------------------------------------------------------