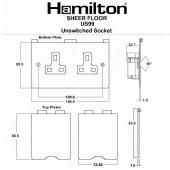

## 81DUS99W

Sheer Floor Polished Brass 2 gang 13A Unswitched Socket White

Wiring

Neutral Earth Live

|                                                                                                                                                 | <b>Y</b>                                                                                              | 72.45                                                                                                                                                                            |
|-------------------------------------------------------------------------------------------------------------------------------------------------|-------------------------------------------------------------------------------------------------------|----------------------------------------------------------------------------------------------------------------------------------------------------------------------------------|
| Primary Range                                                                                                                                   | Sheer Floor Sockets                                                                                   |                                                                                                                                                                                  |
| Insert Type                                                                                                                                     | 2 gang 13A Unswitched Socket                                                                          |                                                                                                                                                                                  |
| Plate Finish                                                                                                                                    | Sheer Floor Box Polished Brass                                                                        |                                                                                                                                                                                  |
| Insert Colour                                                                                                                                   | White                                                                                                 |                                                                                                                                                                                  |
| EAN13 Barcode                                                                                                                                   | 5017504034672                                                                                         |                                                                                                                                                                                  |
| Dimensions (Nominal)                                                                                                                            | Double: Height = 93mm Width = 145mm Depth = 3.0mm (6.5mm Hinged Cover)                                |                                                                                                                                                                                  |
| Fixing Hole Centres                                                                                                                             | Box Fixing = 120.6mm Grid Fixing = N/A                                                                |                                                                                                                                                                                  |
| Minimum Wall Box Depth                                                                                                                          | 35mm                                                                                                  |                                                                                                                                                                                  |
| Switched Poles                                                                                                                                  | None                                                                                                  |                                                                                                                                                                                  |
| Current Rating                                                                                                                                  | 13 Amp                                                                                                |                                                                                                                                                                                  |
| Voltage                                                                                                                                         | 220/250V AC                                                                                           |                                                                                                                                                                                  |
| Maximum Load                                                                                                                                    | 13 Amp                                                                                                |                                                                                                                                                                                  |
| Mains Frequency                                                                                                                                 | 50Hz                                                                                                  |                                                                                                                                                                                  |
| IP Rating                                                                                                                                       | IP2XD                                                                                                 |                                                                                                                                                                                  |
| Contact Gap Minimum                                                                                                                             | None                                                                                                  |                                                                                                                                                                                  |
| Terminal Capacity 1                                                                                                                             | 3 x 2.5mm2                                                                                            |                                                                                                                                                                                  |
| Terminal Capacity 2                                                                                                                             | 3 x 4mm2                                                                                              |                                                                                                                                                                                  |
| Terminal Capacity 3                                                                                                                             | 2 x 6mm2 Multi-Strand                                                                                 |                                                                                                                                                                                  |
| Terminal Capacity 4                                                                                                                             | 1 x 10mm2                                                                                             |                                                                                                                                                                                  |
| Earth Terminal Capacity 1                                                                                                                       | 3 x 2.5mm2                                                                                            |                                                                                                                                                                                  |
| Earth Terminal Capacity 2                                                                                                                       | 3 x 4mm2                                                                                              |                                                                                                                                                                                  |
| Earth Terminal Capacity 3                                                                                                                       | 2 x 6mm2 Multi-strand                                                                                 |                                                                                                                                                                                  |
| Earth Terminal Capacity 4                                                                                                                       | 1 x 10mm2                                                                                             |                                                                                                                                                                                  |
| Product Class 1                                                                                                                                 | Must be earthed                                                                                       |                                                                                                                                                                                  |
| Ambient Operating Temperature                                                                                                                   | -5° to +40°C                                                                                          |                                                                                                                                                                                  |
| Recommended Location                                                                                                                            | Internal Use Only                                                                                     |                                                                                                                                                                                  |
| Maximum Installation Altitude                                                                                                                   | 2000m                                                                                                 |                                                                                                                                                                                  |
| Standard/Approval                                                                                                                               | BS 1363-2                                                                                             |                                                                                                                                                                                  |
| Additional Notes                                                                                                                                | Shuttered: Yes                                                                                        |                                                                                                                                                                                  |
| All products listed conform to current British or<br>European standard and the product information is<br>correct at the time of going to press. | All accessories are manufactured under an accredited BS EN ISO 9001 : 2015 Quality Management System. | It is the policy of the company to improve products as part of our development programme.  Therefore, we reserve the right to alter designs and dimensions without prior notice. |