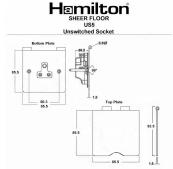

## **Dimensions**

|                                                                                                                                                 |                                                                                                       | 85.5                                                                                                                                                                             |
|-------------------------------------------------------------------------------------------------------------------------------------------------|-------------------------------------------------------------------------------------------------------|----------------------------------------------------------------------------------------------------------------------------------------------------------------------------------|
| Primary Range                                                                                                                                   | Sheer Floor Sockets                                                                                   |                                                                                                                                                                                  |
| Insert Type                                                                                                                                     | 1 gang 5A Unswitched Socket                                                                           |                                                                                                                                                                                  |
| Plate Finish                                                                                                                                    | Sheer Floor Box Polished Brass                                                                        |                                                                                                                                                                                  |
| Insert Colour                                                                                                                                   | White                                                                                                 |                                                                                                                                                                                  |
| EAN13 Barcode                                                                                                                                   | 5017504034658                                                                                         |                                                                                                                                                                                  |
| Dimensions (Nominal)                                                                                                                            | Single: Height = 93.5mm Width = 85.5mm Depth = 3.0mm (6.5mm Hinged Cover)                             |                                                                                                                                                                                  |
| Fixing Hole Centres                                                                                                                             | Box Fixing = 60.3mm Grid Fixing = N/A                                                                 |                                                                                                                                                                                  |
| Minimum Wall Box Depth                                                                                                                          | 35mm                                                                                                  |                                                                                                                                                                                  |
| Switched Poles                                                                                                                                  | None                                                                                                  |                                                                                                                                                                                  |
| Current Rating                                                                                                                                  | 5 Amp                                                                                                 |                                                                                                                                                                                  |
| Voltage                                                                                                                                         | 220/250V AC                                                                                           |                                                                                                                                                                                  |
| Maximum Load                                                                                                                                    | 5 Amp                                                                                                 |                                                                                                                                                                                  |
| Mains Frequency                                                                                                                                 | 50Hz                                                                                                  |                                                                                                                                                                                  |
| IP Rating                                                                                                                                       | IP2XD                                                                                                 |                                                                                                                                                                                  |
| Contact Gap Minimum                                                                                                                             | None                                                                                                  |                                                                                                                                                                                  |
| Terminal Capacity 1                                                                                                                             | 5 x 1mm2                                                                                              |                                                                                                                                                                                  |
| Terminal Capacity 2                                                                                                                             | 4 x 1.5mm2                                                                                            |                                                                                                                                                                                  |
| Terminal Capacity 3                                                                                                                             | 2 x 2.5mm2                                                                                            |                                                                                                                                                                                  |
| Terminal Capacity 4                                                                                                                             | 1 x 4mm2                                                                                              |                                                                                                                                                                                  |
| Earth Terminal Capacity 1                                                                                                                       | 5 x 1mm2                                                                                              |                                                                                                                                                                                  |
| Earth Terminal Capacity 2                                                                                                                       | 4 x 1.5mm2                                                                                            |                                                                                                                                                                                  |
| Earth Terminal Capacity 3                                                                                                                       | 2 x 2.5mm2                                                                                            |                                                                                                                                                                                  |
| Earth Terminal Capacity 4                                                                                                                       | 1 x 4mm2                                                                                              |                                                                                                                                                                                  |
| Product Class 1                                                                                                                                 | Must be earthed                                                                                       |                                                                                                                                                                                  |
| Ambient Operating Temperature                                                                                                                   | -5° to +40°C                                                                                          |                                                                                                                                                                                  |
| Recommended Location                                                                                                                            | Internal Use Only                                                                                     |                                                                                                                                                                                  |
| Maximum Installation Altitude                                                                                                                   | 2000m                                                                                                 |                                                                                                                                                                                  |
| Standard/Approval                                                                                                                               | BS 546                                                                                                |                                                                                                                                                                                  |
| Additional Notes                                                                                                                                | Shuttered: Yes                                                                                        |                                                                                                                                                                                  |
| All products listed conform to current British or<br>European standard and the product information is<br>correct at the time of going to press. | All accessories are manufactured under an accredited BS EN ISO 9001 : 2015 Quality Management System. | It is the policy of the company to improve products as part of our development programme.  Therefore, we reserve the right to alter designs and dimensions without prior notice. |
| Illustrations and diagrams are reproduced within                                                                                                | Due to manufacturing processes we cannot                                                              | Correct as at 17 October 2018 11:27 AN                                                                                                                                           |