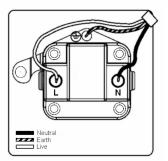

## 81DUS5W

Sheer Floor Polished Brass 1 gang 5A Unswitched Socket White

Item Image

Wiring