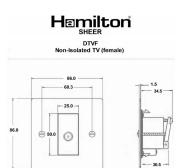

#### **Dimensions**

|                                                                                                                                                 |                                                                                                               | And the second s |
|-------------------------------------------------------------------------------------------------------------------------------------------------|---------------------------------------------------------------------------------------------------------------|--------------------------------------------------------------------------------------------------------------------------------------------------------------------------------------------------------------------------------------------------------------------------------------------------------------------------------------------------------------------------------------------------------------------------------------------------------------------------------------------------------------------------------------------------------------------------------------------------------------------------------------------------------------------------------------------------------------------------------------------------------------------------------------------------------------------------------------------------------------------------------------------------------------------------------------------------------------------------------------------------------------------------------------------------------------------------------------------------------------------------------------------------------------------------------------------------------------------------------------------------------------------------------------------------------------------------------------------------------------------------------------------------------------------------------------------------------------------------------------------------------------------------------------------------------------------------------------------------------------------------------------------------------------------------------------------------------------------------------------------------------------------------------------------------------------------------------------------------------------------------------------------------------------------------------------------------------------------------------------------------------------------------------------------------------------------------------------------------------------------------------|
| Primary Range                                                                                                                                   | Sheer                                                                                                         |                                                                                                                                                                                                                                                                                                                                                                                                                                                                                                                                                                                                                                                                                                                                                                                                                                                                                                                                                                                                                                                                                                                                                                                                                                                                                                                                                                                                                                                                                                                                                                                                                                                                                                                                                                                                                                                                                                                                                                                                                                                                                                                                |
| Insert Type                                                                                                                                     | 1 gang Non-Isolated TV (female) (DAB Compatible)                                                              |                                                                                                                                                                                                                                                                                                                                                                                                                                                                                                                                                                                                                                                                                                                                                                                                                                                                                                                                                                                                                                                                                                                                                                                                                                                                                                                                                                                                                                                                                                                                                                                                                                                                                                                                                                                                                                                                                                                                                                                                                                                                                                                                |
| Plate Finish                                                                                                                                    | Sheer Box Polished Brass                                                                                      |                                                                                                                                                                                                                                                                                                                                                                                                                                                                                                                                                                                                                                                                                                                                                                                                                                                                                                                                                                                                                                                                                                                                                                                                                                                                                                                                                                                                                                                                                                                                                                                                                                                                                                                                                                                                                                                                                                                                                                                                                                                                                                                                |
| Insert Colour                                                                                                                                   | White                                                                                                         |                                                                                                                                                                                                                                                                                                                                                                                                                                                                                                                                                                                                                                                                                                                                                                                                                                                                                                                                                                                                                                                                                                                                                                                                                                                                                                                                                                                                                                                                                                                                                                                                                                                                                                                                                                                                                                                                                                                                                                                                                                                                                                                                |
| EAN13 Barcode                                                                                                                                   | 5028690030362                                                                                                 |                                                                                                                                                                                                                                                                                                                                                                                                                                                                                                                                                                                                                                                                                                                                                                                                                                                                                                                                                                                                                                                                                                                                                                                                                                                                                                                                                                                                                                                                                                                                                                                                                                                                                                                                                                                                                                                                                                                                                                                                                                                                                                                                |
| Dimensions (Nominal)                                                                                                                            | Single: Height = 86.0mm Width = 86.0mm Depth = 1.5mm                                                          |                                                                                                                                                                                                                                                                                                                                                                                                                                                                                                                                                                                                                                                                                                                                                                                                                                                                                                                                                                                                                                                                                                                                                                                                                                                                                                                                                                                                                                                                                                                                                                                                                                                                                                                                                                                                                                                                                                                                                                                                                                                                                                                                |
| Fixing Hole Centres                                                                                                                             | Box Fixing = 60.3mm Grid Fixing = N/A                                                                         |                                                                                                                                                                                                                                                                                                                                                                                                                                                                                                                                                                                                                                                                                                                                                                                                                                                                                                                                                                                                                                                                                                                                                                                                                                                                                                                                                                                                                                                                                                                                                                                                                                                                                                                                                                                                                                                                                                                                                                                                                                                                                                                                |
| Minimum Wall Box Depth                                                                                                                          | 35mm                                                                                                          |                                                                                                                                                                                                                                                                                                                                                                                                                                                                                                                                                                                                                                                                                                                                                                                                                                                                                                                                                                                                                                                                                                                                                                                                                                                                                                                                                                                                                                                                                                                                                                                                                                                                                                                                                                                                                                                                                                                                                                                                                                                                                                                                |
| Switched Poles                                                                                                                                  | N/A                                                                                                           |                                                                                                                                                                                                                                                                                                                                                                                                                                                                                                                                                                                                                                                                                                                                                                                                                                                                                                                                                                                                                                                                                                                                                                                                                                                                                                                                                                                                                                                                                                                                                                                                                                                                                                                                                                                                                                                                                                                                                                                                                                                                                                                                |
| IP Rating                                                                                                                                       | IP2XD                                                                                                         |                                                                                                                                                                                                                                                                                                                                                                                                                                                                                                                                                                                                                                                                                                                                                                                                                                                                                                                                                                                                                                                                                                                                                                                                                                                                                                                                                                                                                                                                                                                                                                                                                                                                                                                                                                                                                                                                                                                                                                                                                                                                                                                                |
| Contact Gap Minimum                                                                                                                             | N/A                                                                                                           |                                                                                                                                                                                                                                                                                                                                                                                                                                                                                                                                                                                                                                                                                                                                                                                                                                                                                                                                                                                                                                                                                                                                                                                                                                                                                                                                                                                                                                                                                                                                                                                                                                                                                                                                                                                                                                                                                                                                                                                                                                                                                                                                |
| Earth Terminal Capacity 1                                                                                                                       | 5 x 1mm2                                                                                                      |                                                                                                                                                                                                                                                                                                                                                                                                                                                                                                                                                                                                                                                                                                                                                                                                                                                                                                                                                                                                                                                                                                                                                                                                                                                                                                                                                                                                                                                                                                                                                                                                                                                                                                                                                                                                                                                                                                                                                                                                                                                                                                                                |
| Earth Terminal Capacity 2                                                                                                                       | 4 x 1.5mm2                                                                                                    |                                                                                                                                                                                                                                                                                                                                                                                                                                                                                                                                                                                                                                                                                                                                                                                                                                                                                                                                                                                                                                                                                                                                                                                                                                                                                                                                                                                                                                                                                                                                                                                                                                                                                                                                                                                                                                                                                                                                                                                                                                                                                                                                |
| Earth Terminal Capacity 3                                                                                                                       | 3 x 2.5mm2                                                                                                    |                                                                                                                                                                                                                                                                                                                                                                                                                                                                                                                                                                                                                                                                                                                                                                                                                                                                                                                                                                                                                                                                                                                                                                                                                                                                                                                                                                                                                                                                                                                                                                                                                                                                                                                                                                                                                                                                                                                                                                                                                                                                                                                                |
| Earth Terminal Capacity 4                                                                                                                       | 1 x 4mm2 Multi-strand                                                                                         |                                                                                                                                                                                                                                                                                                                                                                                                                                                                                                                                                                                                                                                                                                                                                                                                                                                                                                                                                                                                                                                                                                                                                                                                                                                                                                                                                                                                                                                                                                                                                                                                                                                                                                                                                                                                                                                                                                                                                                                                                                                                                                                                |
| Earth Terminal Capacity 5                                                                                                                       | 1 x 6mm2                                                                                                      |                                                                                                                                                                                                                                                                                                                                                                                                                                                                                                                                                                                                                                                                                                                                                                                                                                                                                                                                                                                                                                                                                                                                                                                                                                                                                                                                                                                                                                                                                                                                                                                                                                                                                                                                                                                                                                                                                                                                                                                                                                                                                                                                |
| Product Class 1                                                                                                                                 | Must be earthed (ref BS7671 415.2.1)                                                                          |                                                                                                                                                                                                                                                                                                                                                                                                                                                                                                                                                                                                                                                                                                                                                                                                                                                                                                                                                                                                                                                                                                                                                                                                                                                                                                                                                                                                                                                                                                                                                                                                                                                                                                                                                                                                                                                                                                                                                                                                                                                                                                                                |
| Ambient Operating Temperature                                                                                                                   | -5° to +40°C                                                                                                  |                                                                                                                                                                                                                                                                                                                                                                                                                                                                                                                                                                                                                                                                                                                                                                                                                                                                                                                                                                                                                                                                                                                                                                                                                                                                                                                                                                                                                                                                                                                                                                                                                                                                                                                                                                                                                                                                                                                                                                                                                                                                                                                                |
| Recommended Location                                                                                                                            | Internal Use Only                                                                                             |                                                                                                                                                                                                                                                                                                                                                                                                                                                                                                                                                                                                                                                                                                                                                                                                                                                                                                                                                                                                                                                                                                                                                                                                                                                                                                                                                                                                                                                                                                                                                                                                                                                                                                                                                                                                                                                                                                                                                                                                                                                                                                                                |
| Maximum Installation Altitude                                                                                                                   | 2000m                                                                                                         |                                                                                                                                                                                                                                                                                                                                                                                                                                                                                                                                                                                                                                                                                                                                                                                                                                                                                                                                                                                                                                                                                                                                                                                                                                                                                                                                                                                                                                                                                                                                                                                                                                                                                                                                                                                                                                                                                                                                                                                                                                                                                                                                |
| EuroFix Additional Notes                                                                                                                        | TV Outlet (IEC 169-2 Female Socket) Usually used for FM (DAB) outlet                                          |                                                                                                                                                                                                                                                                                                                                                                                                                                                                                                                                                                                                                                                                                                                                                                                                                                                                                                                                                                                                                                                                                                                                                                                                                                                                                                                                                                                                                                                                                                                                                                                                                                                                                                                                                                                                                                                                                                                                                                                                                                                                                                                                |
| Frequencies 1                                                                                                                                   | TV DC=5-2200 MHz                                                                                              |                                                                                                                                                                                                                                                                                                                                                                                                                                                                                                                                                                                                                                                                                                                                                                                                                                                                                                                                                                                                                                                                                                                                                                                                                                                                                                                                                                                                                                                                                                                                                                                                                                                                                                                                                                                                                                                                                                                                                                                                                                                                                                                                |
| Patents and Trademarks                                                                                                                          | Sheer is a Registered Trade Mark No. 2296586                                                                  |                                                                                                                                                                                                                                                                                                                                                                                                                                                                                                                                                                                                                                                                                                                                                                                                                                                                                                                                                                                                                                                                                                                                                                                                                                                                                                                                                                                                                                                                                                                                                                                                                                                                                                                                                                                                                                                                                                                                                                                                                                                                                                                                |
| All products listed conform to current British or<br>European standard and the product information is<br>correct at the time of going to press. | All accessories are manufactured under an accredited BS EN ISO 9001 : 2015 Quality Management System.         | It is the policy of the company to improve products<br>as part of our development programme.<br>Therefore, we reserve the right to alter designs<br>and dimensions without prior notice.                                                                                                                                                                                                                                                                                                                                                                                                                                                                                                                                                                                                                                                                                                                                                                                                                                                                                                                                                                                                                                                                                                                                                                                                                                                                                                                                                                                                                                                                                                                                                                                                                                                                                                                                                                                                                                                                                                                                       |
| Illustrations and diagrams are reproduced within the limitations of reproduction and printing process and are not binding.                      | Due to manufacturing processes we cannot guarantee an exact colour match and shadings of of certain finishes. | Correct as at 17 October 2018 09:57 AM<br>E&OE                                                                                                                                                                                                                                                                                                                                                                                                                                                                                                                                                                                                                                                                                                                                                                                                                                                                                                                                                                                                                                                                                                                                                                                                                                                                                                                                                                                                                                                                                                                                                                                                                                                                                                                                                                                                                                                                                                                                                                                                                                                                                 |