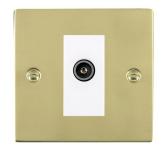

#### 81DTVFW

Sheer Polished Brass 1 gang Non-Isolated TV (female) White

## Item Image