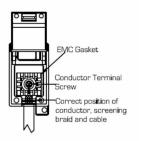

SL

# making connections beautifully

Wiring Accessories • Circuit Protection • Smart Lighting Control & Multi-room Audio

#### 81DTVFW

Sheer Polished Brass 1 gang Non-Isolated TV (female) White

## Item Image



### Wiring



#### **Dimensions**



|                                                                                                                                                 |                                                                                                               | And the second s |
|-------------------------------------------------------------------------------------------------------------------------------------------------|---------------------------------------------------------------------------------------------------------------|---------------------------------------------------------------------------------------------------------------------------------------------------------------------------------------------------------------------------------------------