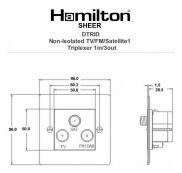

### **Dimensions**

| Primary Range                                                                                                                                   | Sheer                                                                                                               |                                                                                                                                                                                          |
|-------------------------------------------------------------------------------------------------------------------------------------------------|---------------------------------------------------------------------------------------------------------------------|------------------------------------------------------------------------------------------------------------------------------------------------------------------------------------------|
| Insert Type                                                                                                                                     | Non-Isolated TV+FM+SAT Triplexer 1in/3out (DAB Compatible)                                                          |                                                                                                                                                                                          |
| Plate Finish                                                                                                                                    | Sheer Box Polished Brass                                                                                            |                                                                                                                                                                                          |
| Insert Colour                                                                                                                                   | White                                                                                                               |                                                                                                                                                                                          |
| EAN13 Barcode                                                                                                                                   | 5017504032098                                                                                                       |                                                                                                                                                                                          |
| Dimensions (Nominal)                                                                                                                            | Single: Height = 86.0mm Width = 86.0mm Depth = 1.5mm                                                                |                                                                                                                                                                                          |
| Fixing Hole Centres                                                                                                                             | Box Fixing = 60.3mm Grid Fixing = N/A                                                                               |                                                                                                                                                                                          |
| Minimum Wall Box Depth                                                                                                                          | 35mm                                                                                                                |                                                                                                                                                                                          |
| Switched Poles                                                                                                                                  | N/A                                                                                                                 |                                                                                                                                                                                          |
| IP Rating                                                                                                                                       | IP2XD                                                                                                               |                                                                                                                                                                                          |
| Contact Gap Minimum                                                                                                                             | N/A                                                                                                                 |                                                                                                                                                                                          |
| Earth Terminal Capacity 1                                                                                                                       | 5 x 1mm2                                                                                                            |                                                                                                                                                                                          |
| Earth Terminal Capacity 2                                                                                                                       | 4 x 1.5mm2                                                                                                          |                                                                                                                                                                                          |
| Earth Terminal Capacity 3                                                                                                                       | 3 x 2.5mm2                                                                                                          |                                                                                                                                                                                          |
| Earth Terminal Capacity 4                                                                                                                       | 1 x 4mm2 Multi-strand                                                                                               |                                                                                                                                                                                          |
| Earth Terminal Capacity 5                                                                                                                       | 1 x 6mm2                                                                                                            |                                                                                                                                                                                          |
| Product Class 1                                                                                                                                 | Must be earthed (ref BS7671 415.2.1)                                                                                |                                                                                                                                                                                          |
| Ambient Operating Temperature                                                                                                                   | -5° to +40°C                                                                                                        |                                                                                                                                                                                          |
| Recommended Location                                                                                                                            | Internal Use Only                                                                                                   |                                                                                                                                                                                          |
| Maximum Installation Altitude                                                                                                                   | 2000m                                                                                                               |                                                                                                                                                                                          |
| EuroFix Additional Notes                                                                                                                        | Triplexer for use with combined TV FM and Satellite Signal (DAB compatible)                                         |                                                                                                                                                                                          |
| Frequencies 1                                                                                                                                   | TV=5-68 MHz 125-860 MHz                                                                                             |                                                                                                                                                                                          |
| Frequencies 2                                                                                                                                   | FM=88-108 MHz                                                                                                       |                                                                                                                                                                                          |
| Frequencies 3                                                                                                                                   | SAT DC=950-2200 MHz                                                                                                 |                                                                                                                                                                                          |
| Patents and Trademarks                                                                                                                          | Sheer is a Registered Trade Mark No. 2296586                                                                        |                                                                                                                                                                                          |
| All products listed conform to current British or<br>European standard and the product information is<br>correct at the time of going to press. | All accessories are manufactured under an accredited BS EN ISO 9001 : 2015 Quality Management System.               | It is the policy of the company to improve products<br>as part of our development programme.<br>Therefore, we reserve the right to alter designs<br>and dimensions without prior notice. |
| Illustrations and diagrams are reproduced within the limitations of reproduction and printing process and are not binding.                      | Due to manufacturing processes we cannot<br>guarantee an exact colour match and shadings of<br>of certain finishes. | Correct as at 17 October 2018 09:57 AM<br>E&OE                                                                                                                                           |