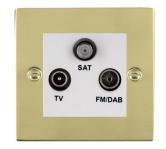

## 81DTRIDW

Sheer Polished Brass Non-Isolated TV+FM+SAT Triplexer 1in/3out (DAB Compatible) White