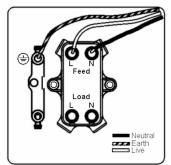

## Dimensions

| Primary Range                                                                                                                                   | Sheer                                                                                                 |                                                                                                                                                                                  |
|-------------------------------------------------------------------------------------------------------------------------------------------------|-------------------------------------------------------------------------------------------------------|----------------------------------------------------------------------------------------------------------------------------------------------------------------------------------|
| Insert Type                                                                                                                                     | 1 gang 20AX Double Pole Rocker                                                                        |                                                                                                                                                                                  |
| Plate Finish                                                                                                                                    | Sheer Box Polished Brass                                                                              |                                                                                                                                                                                  |
| Insert Colour                                                                                                                                   | White/White                                                                                           |                                                                                                                                                                                  |
| EAN13 Barcode                                                                                                                                   | 5017503030972                                                                                         |                                                                                                                                                                                  |
| Dimensions (Nominal)                                                                                                                            | Single: Height = 86.0mm Width = 86.0mm Depth = 1.5mm                                                  |                                                                                                                                                                                  |
| Fixing Hole Centres                                                                                                                             | Box Fixing = 60.3mm Grid Fixing = N/A                                                                 |                                                                                                                                                                                  |
| Minimum Wall Box Depth                                                                                                                          | 35mm                                                                                                  |                                                                                                                                                                                  |
| Switched Poles                                                                                                                                  | Double                                                                                                |                                                                                                                                                                                  |
| Current Rating                                                                                                                                  | 20AX                                                                                                  |                                                                                                                                                                                  |
| Voltage                                                                                                                                         | 220/250V AC                                                                                           |                                                                                                                                                                                  |
| Maximum Load                                                                                                                                    | 20 Amp inductive                                                                                      |                                                                                                                                                                                  |
| Mains Frequency                                                                                                                                 | 50Hz                                                                                                  |                                                                                                                                                                                  |
| IP Rating                                                                                                                                       | IP2XD                                                                                                 |                                                                                                                                                                                  |
| Contact Gap Minimum                                                                                                                             | 3mm                                                                                                   |                                                                                                                                                                                  |
| Terminal Capacity 1                                                                                                                             | 3 x 2.5mm2                                                                                            |                                                                                                                                                                                  |
| Terminal Capacity 2                                                                                                                             | 2 x 4mm2 Multi Strand                                                                                 |                                                                                                                                                                                  |
| Terminal Capacity 3                                                                                                                             | 1 x 6mm2                                                                                              |                                                                                                                                                                                  |
| Earth Terminal Capacity 1                                                                                                                       | 6 x 1mm2                                                                                              |                                                                                                                                                                                  |
| Earth Terminal Capacity 2                                                                                                                       | 5 x 1.5mm2                                                                                            |                                                                                                                                                                                  |
| Earth Terminal Capacity 3                                                                                                                       | 3 x 2.5mm2                                                                                            |                                                                                                                                                                                  |
| Earth Terminal Capacity 4                                                                                                                       | 2 x 4mm2 Multi-strand                                                                                 |                                                                                                                                                                                  |
| Earth Terminal Capacity 5                                                                                                                       | 1 x 6mm2                                                                                              |                                                                                                                                                                                  |
| Product Class 1                                                                                                                                 | Must be earthed                                                                                       |                                                                                                                                                                                  |
| Ambient Operating Temperature                                                                                                                   | -5° to +40°C                                                                                          |                                                                                                                                                                                  |
| Recommended Location                                                                                                                            | Internal Use Only                                                                                     |                                                                                                                                                                                  |
| Maximum Installation Altitude                                                                                                                   | 2000m                                                                                                 |                                                                                                                                                                                  |
| Standard/Approval                                                                                                                               | BS EN 60669-1                                                                                         |                                                                                                                                                                                  |
| Patents and Trademarks                                                                                                                          | Sheer is a Registered Trade Mark No. 2296586                                                          |                                                                                                                                                                                  |
| All products listed conform to current British or<br>European standard and the product information is<br>correct at the time of going to press. | All accessories are manufactured under an accredited BS EN ISO 9001 : 2015 Quality Management System. | It is the policy of the company to improve products as part of our development programme.  Therefore, we reserve the right to alter designs and dimensions without prior notice. |
| Illustrations and diagrams are reproduced within                                                                                                | Due to manufacturing processes we cannot                                                              | Correct as at 17 October 2018 09:57 AN                                                                                                                                           |