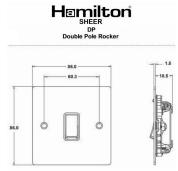

## Dimensions

| Primary Range                                                                                                                                   | Sheer                                                                                                 |                                                                                                                                                                                  |
|-------------------------------------------------------------------------------------------------------------------------------------------------|-------------------------------------------------------------------------------------------------------|----------------------------------------------------------------------------------------------------------------------------------------------------------------------------------|
| Insert Type                                                                                                                                     | 1 gang 20AX Double Pole Rocker                                                                        |                                                                                                                                                                                  |
| Plate Finish                                                                                                                                    | Sheer Box Polished Brass                                                                              |                                                                                                                                                                                  |
| Insert Colour                                                                                                                                   | White/White                                                                                           |                                                                                                                                                                                  |
| EAN13 Barcode                                                                                                                                   | 5017503030972                                                                                         |                                                                                                                                                                                  |
| Dimensions (Nominal)                                                                                                                            | Single: Height = 86.0mm Width = 86.0mm Depth = 1.5mm                                                  |                                                                                                                                                                                  |
| Fixing Hole Centres                                                                                                                             | Box Fixing = 60.3mm Grid Fixing = N/A                                                                 |                                                                                                                                                                                  |
| Minimum Wall Box Depth                                                                                                                          | 35mm                                                                                                  |                                                                                                                                                                                  |
| Switched Poles                                                                                                                                  | Double                                                                                                |                                                                                                                                                                                  |
| Current Rating                                                                                                                                  | 20AX                                                                                                  |                                                                                                                                                                                  |
| Voltage                                                                                                                                         | 220/250V AC                                                                                           |                                                                                                                                                                                  |
| Maximum Load                                                                                                                                    | 20 Amp inductive                                                                                      |                                                                                                                                                                                  |
| Mains Frequency                                                                                                                                 | 50Hz                                                                                                  |                                                                                                                                                                                  |
| IP Rating                                                                                                                                       | IP2XD                                                                                                 |                                                                                                                                                                                  |
| Contact Gap Minimum                                                                                                                             | 3mm                                                                                                   |                                                                                                                                                                                  |
| Terminal Capacity 1                                                                                                                             | 3 x 2.5mm2                                                                                            |                                                                                                                                                                                  |
| Terminal Capacity 2                                                                                                                             | 2 x 4mm2 Multi Strand                                                                                 |                                                                                                                                                                                  |
| Terminal Capacity 3                                                                                                                             | 1 x 6mm2                                                                                              |                                                                                                                                                                                  |
| Earth Terminal Capacity 1                                                                                                                       | 6 x 1mm2                                                                                              |                                                                                                                                                                                  |
| Earth Terminal Capacity 2                                                                                                                       | 5 x 1.5mm2                                                                                            |                                                                                                                                                                                  |
| Earth Terminal Capacity 3                                                                                                                       | 3 x 2.5mm2                                                                                            |                                                                                                                                                                                  |
| Earth Terminal Capacity 4                                                                                                                       | 2 x 4mm2 Multi-strand                                                                                 |                                                                                                                                                                                  |
| Earth Terminal Capacity 5                                                                                                                       | 1 x 6mm2                                                                                              |                                                                                                                                                                                  |
| Product Class 1                                                                                                                                 | Must be earthed                                                                                       |                                                                                                                                                                                  |
| Ambient Operating Temperature                                                                                                                   | -5° to +40°C                                                                                          |                                                                                                                                                                                  |
| Recommended Location                                                                                                                            | Internal Use Only                                                                                     |                                                                                                                                                                                  |
| Maximum Installation Altitude                                                                                                                   | 2000m                                                                                                 |                                                                                                                                                                                  |
| Standard/Approval                                                                                                                               | BS EN 60669-1                                                                                         |                                                                                                                                                                                  |
| Patents and Trademarks                                                                                                                          | Sheer is a Registered Trade Mark No. 2296586                                                          |                                                                                                                                                                                  |
| All products listed conform to current British or<br>European standard and the product information is<br>correct at the time of going to press. | All accessories are manufactured under an accredited BS EN ISO 9001 : 2015 Quality Management System. | It is the policy of the company to improve products as part of our development programme.  Therefore, we reserve the right to alter designs and dimensions without prior notice. |
| Illustrations and diagrams are reproduced within                                                                                                | Due to manufacturing processes we cannot                                                              | Correct as at 17 October 2018 09:57 AN                                                                                                                                           |