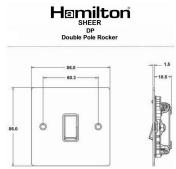

## **Dimensions**

| Primary Range                                                                                                                                   | Sheer                                                                                                 |                                                                                                                                                                                          |
|-------------------------------------------------------------------------------------------------------------------------------------------------|-------------------------------------------------------------------------------------------------------|------------------------------------------------------------------------------------------------------------------------------------------------------------------------------------------|
| Insert Type                                                                                                                                     | 1 gang 20AX Double Pole Rocker                                                                        |                                                                                                                                                                                          |
| Plate Finish                                                                                                                                    | Sheer Box Polished Brass                                                                              |                                                                                                                                                                                          |
| Insert Colour                                                                                                                                   | Polished Brass/White                                                                                  |                                                                                                                                                                                          |
| EAN13 Barcode                                                                                                                                   | 5017503033973                                                                                         |                                                                                                                                                                                          |
| Dimensions (Nominal)                                                                                                                            | Single: Height = 86.0mm Width = 86.0mm Depth = 1.5mm                                                  |                                                                                                                                                                                          |
| Fixing Hole Centres                                                                                                                             | Box Fixing = 60.3mm Grid Fixing = N/A                                                                 |                                                                                                                                                                                          |
| Minimum Wall Box Depth                                                                                                                          | 35mm                                                                                                  |                                                                                                                                                                                          |
| Switched Poles                                                                                                                                  | Double                                                                                                |                                                                                                                                                                                          |
| Current Rating                                                                                                                                  | 20AX                                                                                                  |                                                                                                                                                                                          |
| Voltage                                                                                                                                         | 220/250V AC                                                                                           |                                                                                                                                                                                          |
| Maximum Load                                                                                                                                    | 20 Amp inductive                                                                                      |                                                                                                                                                                                          |
| Mains Frequency                                                                                                                                 | 50Hz                                                                                                  |                                                                                                                                                                                          |
| IP Rating                                                                                                                                       | IP2XD                                                                                                 |                                                                                                                                                                                          |
| Contact Gap Minimum                                                                                                                             | 3mm                                                                                                   |                                                                                                                                                                                          |
| Terminal Capacity 1                                                                                                                             | 3 x 2.5mm2                                                                                            |                                                                                                                                                                                          |
| Terminal Capacity 2                                                                                                                             | 2 x 4mm2 Multi Strand                                                                                 |                                                                                                                                                                                          |
| Terminal Capacity 3                                                                                                                             | 1 x 6mm2                                                                                              |                                                                                                                                                                                          |
| Earth Terminal Capacity 1                                                                                                                       | 6 x 1mm2                                                                                              |                                                                                                                                                                                          |
| Earth Terminal Capacity 2                                                                                                                       | 5 x 1.5mm2                                                                                            |                                                                                                                                                                                          |
| Earth Terminal Capacity 3                                                                                                                       | 3 x 2.5mm2                                                                                            |                                                                                                                                                                                          |
| Earth Terminal Capacity 4                                                                                                                       | 2 x 4mm2 Multi-strand                                                                                 |                                                                                                                                                                                          |
| Earth Terminal Capacity 5                                                                                                                       | 1 x 6mm2                                                                                              |                                                                                                                                                                                          |
| Product Class 1                                                                                                                                 | Must be earthed                                                                                       |                                                                                                                                                                                          |
| Ambient Operating Temperature                                                                                                                   | -5° to +40°C                                                                                          |                                                                                                                                                                                          |
| Recommended Location                                                                                                                            | Internal Use Only                                                                                     |                                                                                                                                                                                          |
| Maximum Installation Altitude                                                                                                                   | 2000m                                                                                                 |                                                                                                                                                                                          |
| Standard/Approval                                                                                                                               | BS EN 60669-1                                                                                         |                                                                                                                                                                                          |
| Patents and Trademarks                                                                                                                          | Sheer is a Registered Trade Mark No. 2296586                                                          |                                                                                                                                                                                          |
| All products listed conform to current British or<br>European standard and the product information is<br>correct at the time of going to press. | All accessories are manufactured under an accredited BS EN ISO 9001 : 2015 Quality Management System. | It is the policy of the company to improve products<br>as part of our development programme.<br>Therefore, we reserve the right to alter designs<br>and dimensions without prior notice. |
| Illustrations and diagrams are reproduced within the limitations of reproduction and printing                                                   | Due to manufacturing processes we cannot guarantee an exact colour match and shadings of              | Correct as at 17 October 2018 09:57 AM<br>E&OE                                                                                                                                           |