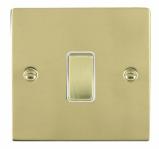

## 81DPPB-W

Sheer Polished Brass 1 gang 20AX Double Pole Rocker Polished Brass/White