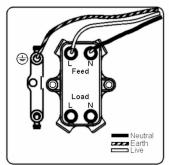

## **Dimensions**

| Primary Range                                                                                                                                   | Sheer                                                                                                 |                                                                                                                                                                                          |
|-------------------------------------------------------------------------------------------------------------------------------------------------|-------------------------------------------------------------------------------------------------------|------------------------------------------------------------------------------------------------------------------------------------------------------------------------------------------|
| Insert Type                                                                                                                                     | 1 gang 20AX Double Pole Rocker                                                                        |                                                                                                                                                                                          |
| Plate Finish                                                                                                                                    | Sheer Box Polished Brass                                                                              |                                                                                                                                                                                          |
| Insert Colour                                                                                                                                   | Polished Brass/White                                                                                  |                                                                                                                                                                                          |
| EAN13 Barcode                                                                                                                                   | 5017503033973                                                                                         |                                                                                                                                                                                          |
| Dimensions (Nominal)                                                                                                                            | Single: Height = 86.0mm Width = 86.0mm Depth = 1.5mm                                                  |                                                                                                                                                                                          |
| Fixing Hole Centres                                                                                                                             | Box Fixing = 60.3mm Grid Fixing = N/A                                                                 |                                                                                                                                                                                          |
| Minimum Wall Box Depth                                                                                                                          | 35mm                                                                                                  |                                                                                                                                                                                          |
| Switched Poles                                                                                                                                  | Double                                                                                                |                                                                                                                                                                                          |
| Current Rating                                                                                                                                  | 20AX                                                                                                  |                                                                                                                                                                                          |
| Voltage                                                                                                                                         | 220/250V AC                                                                                           |                                                                                                                                                                                          |
| Maximum Load                                                                                                                                    | 20 Amp inductive                                                                                      |                                                                                                                                                                                          |
| Mains Frequency                                                                                                                                 | 50Hz                                                                                                  |                                                                                                                                                                                          |
| IP Rating                                                                                                                                       | IP2XD                                                                                                 |                                                                                                                                                                                          |
| Contact Gap Minimum                                                                                                                             | 3mm                                                                                                   |                                                                                                                                                                                          |
| Terminal Capacity 1                                                                                                                             | 3 x 2.5mm2                                                                                            |                                                                                                                                                                                          |
| Terminal Capacity 2                                                                                                                             | 2 x 4mm2 Multi Strand                                                                                 |                                                                                                                                                                                          |
| Terminal Capacity 3                                                                                                                             | 1 x 6mm2                                                                                              |                                                                                                                                                                                          |
| Earth Terminal Capacity 1                                                                                                                       | 6 x 1mm2                                                                                              |                                                                                                                                                                                          |
| Earth Terminal Capacity 2                                                                                                                       | 5 x 1.5mm2                                                                                            |                                                                                                                                                                                          |
| Earth Terminal Capacity 3                                                                                                                       | 3 x 2.5mm2                                                                                            |                                                                                                                                                                                          |
| Earth Terminal Capacity 4                                                                                                                       | 2 x 4mm2 Multi-strand                                                                                 |                                                                                                                                                                                          |
| Earth Terminal Capacity 5                                                                                                                       | 1 x 6mm2                                                                                              |                                                                                                                                                                                          |
| Product Class 1                                                                                                                                 | Must be earthed                                                                                       |                                                                                                                                                                                          |
| Ambient Operating Temperature                                                                                                                   | -5° to +40°C                                                                                          |                                                                                                                                                                                          |
| Recommended Location                                                                                                                            | Internal Use Only                                                                                     |                                                                                                                                                                                          |
| Maximum Installation Altitude                                                                                                                   | 2000m                                                                                                 |                                                                                                                                                                                          |
| Standard/Approval                                                                                                                               | BS EN 60669-1                                                                                         |                                                                                                                                                                                          |
| Patents and Trademarks                                                                                                                          | Sheer is a Registered Trade Mark No. 2296586                                                          |                                                                                                                                                                                          |
| All products listed conform to current British or<br>European standard and the product information is<br>correct at the time of going to press. | All accessories are manufactured under an accredited BS EN ISO 9001 : 2015 Quality Management System. | It is the policy of the company to improve products<br>as part of our development programme.<br>Therefore, we reserve the right to alter designs<br>and dimensions without prior notice. |
| Illustrations and diagrams are reproduced within the limitations of reproduction and printing                                                   | Due to manufacturing processes we cannot guarantee an exact colour match and shadings of              | Correct as at 17 October 2018 09:57 AM<br>E&OE                                                                                                                                           |