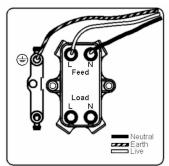

## **Dimensions**

| Primary Range                                                                                                                                   | Sheer                                                                                                        |                                                                                                                                                                                  |
|-------------------------------------------------------------------------------------------------------------------------------------------------|--------------------------------------------------------------------------------------------------------------|----------------------------------------------------------------------------------------------------------------------------------------------------------------------------------|
| Insert Type                                                                                                                                     | 1 gang 20AX Double Pole Rocker + Neon                                                                        |                                                                                                                                                                                  |
| Plate Finish                                                                                                                                    | Sheer Box Polished Brass                                                                                     |                                                                                                                                                                                  |
| Insert Colour                                                                                                                                   | Polished Brass/White                                                                                         |                                                                                                                                                                                  |
| EAN13 Barcode                                                                                                                                   | 5017503033942                                                                                                |                                                                                                                                                                                  |
| Dimensions (Nominal)                                                                                                                            | Single: Height = 86.0mm Width = 86.0mm Depth = 1.5mm                                                         |                                                                                                                                                                                  |
| Fixing Hole Centres                                                                                                                             | Box Fixing = 60.3mm Grid Fixing = N/A                                                                        |                                                                                                                                                                                  |
| Minimum Wall Box Depth                                                                                                                          | 35mm                                                                                                         |                                                                                                                                                                                  |
| Switched Poles                                                                                                                                  | Double                                                                                                       |                                                                                                                                                                                  |
| Current Rating                                                                                                                                  | 20AX                                                                                                         |                                                                                                                                                                                  |
| Voltage                                                                                                                                         | 220/250V AC                                                                                                  |                                                                                                                                                                                  |
| Maximum Load                                                                                                                                    | 20 Amp inductive                                                                                             |                                                                                                                                                                                  |
| Mains Frequency                                                                                                                                 | 50Hz                                                                                                         |                                                                                                                                                                                  |
| IP Rating                                                                                                                                       | IP2XD                                                                                                        |                                                                                                                                                                                  |
| Contact Gap Minimum                                                                                                                             | 3mm                                                                                                          |                                                                                                                                                                                  |
| Terminal Capacity 1                                                                                                                             | 3 x 2.5mm2                                                                                                   |                                                                                                                                                                                  |
| Terminal Capacity 2                                                                                                                             | 2 x 4mm2 Multi Strand                                                                                        |                                                                                                                                                                                  |
| Terminal Capacity 3                                                                                                                             | 1 x 6mm2                                                                                                     |                                                                                                                                                                                  |
| Earth Terminal Capacity 1                                                                                                                       | 6 x 1mm2                                                                                                     |                                                                                                                                                                                  |
| Earth Terminal Capacity 2                                                                                                                       | 5 x 1.5mm2                                                                                                   |                                                                                                                                                                                  |
| Earth Terminal Capacity 3                                                                                                                       | 3 x 2.5mm2                                                                                                   |                                                                                                                                                                                  |
| Earth Terminal Capacity 4                                                                                                                       | 2 x 4mm2 Multi-strand                                                                                        |                                                                                                                                                                                  |
| Earth Terminal Capacity 5                                                                                                                       | 1 x 6mm2                                                                                                     |                                                                                                                                                                                  |
| Product Class 1                                                                                                                                 | Must be earthed                                                                                              |                                                                                                                                                                                  |
| Ambient Operating Temperature                                                                                                                   | -5° to +40°C                                                                                                 |                                                                                                                                                                                  |
| Recommended Location                                                                                                                            | Internal Use Only                                                                                            |                                                                                                                                                                                  |
| Maximum Installation Altitude                                                                                                                   | 2000m                                                                                                        |                                                                                                                                                                                  |
| Standard/Approval                                                                                                                               | BS EN 60669-1                                                                                                |                                                                                                                                                                                  |
| Patents and Trademarks                                                                                                                          | Sheer is a Registered Trade Mark No. 2296586                                                                 |                                                                                                                                                                                  |
| All products listed conform to current British or<br>European standard and the product information is<br>correct at the time of going to press. | All accessories are manufactured under an accredited BS EN ISO 9001 : 2015 Quality Management System.        | It is the policy of the company to improve products as part of our development programme.  Therefore, we reserve the right to alter designs and dimensions without prior notice. |
| Illustrations and diagrams are reproduced within the limitations of reproduction and printing process and are not hinding                       | Due to manufacturing processes we cannot guarantee an exact colour match and shadings of of certain finishes | Correct as at 17 October 2018 09:57 AM E&OE                                                                                                                                      |