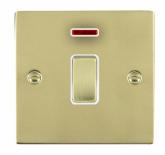

## 81DPNPB-W

Sheer Polished Brass 1 gang 20AX Double Pole Rocker and Neon Polished Brass/White

## Item Image