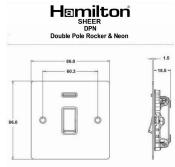

## **Dimensions**

| Primary Range                                                                                                                                   | Sheer                                                                                                        |                                                                                                                                                                                  |
|-------------------------------------------------------------------------------------------------------------------------------------------------|--------------------------------------------------------------------------------------------------------------|----------------------------------------------------------------------------------------------------------------------------------------------------------------------------------|
| Insert Type                                                                                                                                     | 1 gang 20AX Double Pole Rocker + Neon                                                                        |                                                                                                                                                                                  |
| Plate Finish                                                                                                                                    | Sheer Box Polished Brass                                                                                     |                                                                                                                                                                                  |
| Insert Colour                                                                                                                                   | Polished Brass/White                                                                                         |                                                                                                                                                                                  |
| EAN13 Barcode                                                                                                                                   | 5017503033942                                                                                                |                                                                                                                                                                                  |
| Dimensions (Nominal)                                                                                                                            | Single: Height = 86.0mm Width = 86.0mm Depth = 1.5mm                                                         |                                                                                                                                                                                  |
| Fixing Hole Centres                                                                                                                             | Box Fixing = 60.3mm Grid Fixing = N/A                                                                        |                                                                                                                                                                                  |
| Minimum Wall Box Depth                                                                                                                          | 35mm                                                                                                         |                                                                                                                                                                                  |
| Switched Poles                                                                                                                                  | Double                                                                                                       |                                                                                                                                                                                  |
| Current Rating                                                                                                                                  | 20AX                                                                                                         |                                                                                                                                                                                  |
| Voltage                                                                                                                                         | 220/250V AC                                                                                                  |                                                                                                                                                                                  |
| Maximum Load                                                                                                                                    | 20 Amp inductive                                                                                             |                                                                                                                                                                                  |
| Mains Frequency                                                                                                                                 | 50Hz                                                                                                         |                                                                                                                                                                                  |
| IP Rating                                                                                                                                       | IP2XD                                                                                                        |                                                                                                                                                                                  |
| Contact Gap Minimum                                                                                                                             | 3mm                                                                                                          |                                                                                                                                                                                  |
| Terminal Capacity 1                                                                                                                             | 3 x 2.5mm2                                                                                                   |                                                                                                                                                                                  |
| Terminal Capacity 2                                                                                                                             | 2 x 4mm2 Multi Strand                                                                                        |                                                                                                                                                                                  |
| Terminal Capacity 3                                                                                                                             | 1 x 6mm2                                                                                                     |                                                                                                                                                                                  |
| Earth Terminal Capacity 1                                                                                                                       | 6 x 1mm2                                                                                                     |                                                                                                                                                                                  |
| Earth Terminal Capacity 2                                                                                                                       | 5 x 1.5mm2                                                                                                   |                                                                                                                                                                                  |
| Earth Terminal Capacity 3                                                                                                                       | 3 x 2.5mm2                                                                                                   |                                                                                                                                                                                  |
| Earth Terminal Capacity 4                                                                                                                       | 2 x 4mm2 Multi-strand                                                                                        |                                                                                                                                                                                  |
| Earth Terminal Capacity 5                                                                                                                       | 1 x 6mm2                                                                                                     |                                                                                                                                                                                  |
| Product Class 1                                                                                                                                 | Must be earthed                                                                                              |                                                                                                                                                                                  |
| Ambient Operating Temperature                                                                                                                   | -5° to +40°C                                                                                                 |                                                                                                                                                                                  |
| Recommended Location                                                                                                                            | Internal Use Only                                                                                            |                                                                                                                                                                                  |
| Maximum Installation Altitude                                                                                                                   | 2000m                                                                                                        |                                                                                                                                                                                  |
| Standard/Approval                                                                                                                               | BS EN 60669-1                                                                                                |                                                                                                                                                                                  |
| Patents and Trademarks                                                                                                                          | Sheer is a Registered Trade Mark No. 2296586                                                                 |                                                                                                                                                                                  |
| All products listed conform to current British or<br>European standard and the product information is<br>correct at the time of going to press. | All accessories are manufactured under an accredited BS EN ISO 9001 : 2015 Quality Management System.        | It is the policy of the company to improve products as part of our development programme.  Therefore, we reserve the right to alter designs and dimensions without prior notice. |
| Illustrations and diagrams are reproduced within the limitations of reproduction and printing process and are not hinding                       | Due to manufacturing processes we cannot guarantee an exact colour match and shadings of of certain finishes | Correct as at 17 October 2018 09:57 AM E&OE                                                                                                                                      |