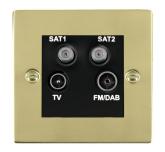

#### 81DENTB

Sheer Polished Brass Non-Isolated TV+FM+SAT1+SAT2 Quadplexer 2in/4out (DAB Compatible) Black

## Item Image