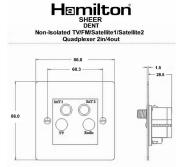

#### **Dimensions**

|                                                                                                                                                 |                                                                                                               | 0.000                                                                                                                                                                           |
|-------------------------------------------------------------------------------------------------------------------------------------------------|---------------------------------------------------------------------------------------------------------------|---------------------------------------------------------------------------------------------------------------------------------------------------------------------------------|
| Primary Range                                                                                                                                   | Sheer                                                                                                         |                                                                                                                                                                                 |
| Insert Type                                                                                                                                     | Non-Isolated TV+FM+SAT1+SAT2 Quadplexer 2in/4out (DAB Compatible)                                             |                                                                                                                                                                                 |
| Plate Finish                                                                                                                                    | Sheer Box Polished Brass                                                                                      |                                                                                                                                                                                 |
| Insert Colour                                                                                                                                   | Black                                                                                                         |                                                                                                                                                                                 |
| EAN13 Barcode                                                                                                                                   | 5028690031017                                                                                                 |                                                                                                                                                                                 |
| Dimensions (Nominal)                                                                                                                            | Single: Height = 86.0mm Width = 86.0mm Depth = 1.5mm                                                          |                                                                                                                                                                                 |
| Fixing Hole Centres                                                                                                                             | Box Fixing = 60.3mm Grid Fixing = N/A                                                                         |                                                                                                                                                                                 |
| Minimum Wall Box Depth                                                                                                                          | 35mm                                                                                                          |                                                                                                                                                                                 |
| Switched Poles                                                                                                                                  | N/A                                                                                                           |                                                                                                                                                                                 |
| IP Rating                                                                                                                                       | IP2XD                                                                                                         |                                                                                                                                                                                 |
| Contact Gap Minimum                                                                                                                             | N/A                                                                                                           |                                                                                                                                                                                 |
| Earth Terminal Capacity 1                                                                                                                       | 5 x 1mm2                                                                                                      |                                                                                                                                                                                 |
| Earth Terminal Capacity 2                                                                                                                       | 4 x 1.5mm2                                                                                                    |                                                                                                                                                                                 |
| Earth Terminal Capacity 3                                                                                                                       | 3 x 2.5mm2                                                                                                    |                                                                                                                                                                                 |
| Earth Terminal Capacity 4                                                                                                                       | 1 x 4mm2 Multi-strand                                                                                         |                                                                                                                                                                                 |
| Earth Terminal Capacity 5                                                                                                                       | 1 x 6mm2                                                                                                      |                                                                                                                                                                                 |
| Product Class 1                                                                                                                                 | Must be earthed (ref BS7671 415.2.1)                                                                          |                                                                                                                                                                                 |
| Ambient Operating Temperature                                                                                                                   | -5° to +40°C                                                                                                  |                                                                                                                                                                                 |
| Recommended Location                                                                                                                            | Internal Use Only                                                                                             |                                                                                                                                                                                 |
| Maximum Installation Altitude                                                                                                                   | 2000m                                                                                                         |                                                                                                                                                                                 |
| EuroFix Additional Notes                                                                                                                        | Quadplexer for use with combined TV FM and Satellite Signals (DAB compatible)                                 |                                                                                                                                                                                 |
| Frequencies 1                                                                                                                                   | TV=5-68 MHz 125-860 MHz                                                                                       |                                                                                                                                                                                 |
| Frequencies 2                                                                                                                                   | FM=88-108 MHz                                                                                                 |                                                                                                                                                                                 |
| Frequencies 3                                                                                                                                   | SAT DC=950-2200 MHz                                                                                           |                                                                                                                                                                                 |
| Patents and Trademarks                                                                                                                          | Sheer is a Registered Trade Mark No. 2296586                                                                  |                                                                                                                                                                                 |
| All products listed conform to current British or<br>European standard and the product information is<br>correct at the time of going to press. | All accessories are manufactured under an accredited BS EN ISO 9001 : 2015 Quality Management System.         | It is the policy of the company to improve products as part of our development programme. Therefore, we reserve the right to alter designs and dimensions without prior notice. |
| Illustrations and diagrams are reproduced within the limitations of reproduction and printing process and are not binding.                      | Due to manufacturing processes we cannot guarantee an exact colour match and shadings of of certain finishes. | Correct as at 17 October 2018 09:57 AM<br>E&OE                                                                                                                                  |