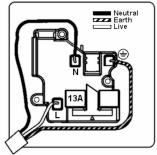

SL

# making connections beautifully

Wiring Accessories • Circuit Protection • Smart Lighting Control & Multi-room Audio

## 81CUS99W

Sheer CFX Polished Brass 2 gang 13A Unswitched Socket White

## Item Image



## Wiring



### **Dimensions**



| Primary Range                                                                                                                                   | Sheer CFX - Designed to fit Folded Metal Wall Box Enclosures that comply with BS4662-2006.                                                           |                                                                                                                                                                                  |
|-------------------------------------------------------------------------------------------------------------------------------------------------|------------------------------------------------------------------------------------------------------------------------------------------------------|