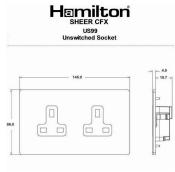

### **Dimensions**

| Primary Range                                                                                                                                   | Sheer CFX - Designed to fit Folded Metal Wall Box Enclosures that comply with BS4662-2006.                                                           |                                                                                                                                                                                  |
|-------------------------------------------------------------------------------------------------------------------------------------------------|------------------------------------------------------------------------------------------------------------------------------------------------------|----------------------------------------------------------------------------------------------------------------------------------------------------------------------------------|
| Insert Type                                                                                                                                     | 2 gang 13A Unswitched Socket                                                                                                                         |                                                                                                                                                                                  |
| Plate Finish                                                                                                                                    | Sheer CFX Polished Brass                                                                                                                             |                                                                                                                                                                                  |
| Insert Colour                                                                                                                                   | White                                                                                                                                                |                                                                                                                                                                                  |
| EAN13 Barcode                                                                                                                                   | 5017504025427                                                                                                                                        |                                                                                                                                                                                  |
| Dimensions (Nominal)                                                                                                                            | Double: Height = 86.0mm Width = 145.0mm Depth = 1.5r                                                                                                 | mm plate + 3.0mm gasket                                                                                                                                                          |
| Fixing Hole Centres                                                                                                                             | Box Fixing = 120.6mm Grid Fixing = CFX Clips                                                                                                         |                                                                                                                                                                                  |
| Minimum Wall Box Depth                                                                                                                          | 35mm                                                                                                                                                 |                                                                                                                                                                                  |
| Switched Poles                                                                                                                                  | None                                                                                                                                                 |                                                                                                                                                                                  |
| Current Rating                                                                                                                                  | 13 Amp                                                                                                                                               |                                                                                                                                                                                  |
| Voltage                                                                                                                                         | 220/250V AC                                                                                                                                          |                                                                                                                                                                                  |
| Maximum Load                                                                                                                                    | 13 Amp                                                                                                                                               |                                                                                                                                                                                  |
| Mains Frequency                                                                                                                                 | 50Hz                                                                                                                                                 |                                                                                                                                                                                  |
| IP Rating                                                                                                                                       | IP2XD                                                                                                                                                |                                                                                                                                                                                  |
| Contact Gap Minimum                                                                                                                             | None                                                                                                                                                 |                                                                                                                                                                                  |
| Terminal Capacity 1                                                                                                                             | 3 x 2.5mm2                                                                                                                                           |                                                                                                                                                                                  |
| Terminal Capacity 2                                                                                                                             | 3 x 4mm2                                                                                                                                             |                                                                                                                                                                                  |
| Terminal Capacity 3                                                                                                                             | 2 x 6mm2 Multi-Strand                                                                                                                                |                                                                                                                                                                                  |
| Terminal Capacity 4                                                                                                                             | 1 x 10mm2                                                                                                                                            |                                                                                                                                                                                  |
| Earth Terminal Capacity 1                                                                                                                       | 3 x 2.5mm2                                                                                                                                           |                                                                                                                                                                                  |
| Earth Terminal Capacity 2                                                                                                                       | 3 x 4mm2                                                                                                                                             |                                                                                                                                                                                  |
| Earth Terminal Capacity 3                                                                                                                       | 2 x 6mm2 Multi-strand                                                                                                                                |                                                                                                                                                                                  |
| Earth Terminal Capacity 4                                                                                                                       | 1 x 10mm2                                                                                                                                            |                                                                                                                                                                                  |
| Product Class 1                                                                                                                                 | Must be earthed                                                                                                                                      |                                                                                                                                                                                  |
| Ambient Operating Temperature                                                                                                                   | -5° to +40°C                                                                                                                                         |                                                                                                                                                                                  |
| Recommended Location                                                                                                                            | Internal Use Only                                                                                                                                    |                                                                                                                                                                                  |
| Maximum Installation Altitude                                                                                                                   | 2000m                                                                                                                                                |                                                                                                                                                                                  |
| Standard/Approval                                                                                                                               | BS 1363-2                                                                                                                                            |                                                                                                                                                                                  |
| Additional Notes                                                                                                                                | Shuttered: Yes                                                                                                                                       |                                                                                                                                                                                  |
| Patents and Trademarks                                                                                                                          | CFX is a Registered Trade Mark No 2398667 Trade Mark No. 2296586<br>Sheer CFX is a Registered Design under Reference Nos. R21 = 3020754 SS2 =3020755 |                                                                                                                                                                                  |
| All products listed conform to current British or<br>European standard and the product information is<br>correct at the time of going to press. | All accessories are manufactured under an accredited BS EN ISO 9001 : 2015 Quality Management System.                                                | It is the policy of the company to improve products as part of our development programme.  Therefore, we reserve the right to alter designs and dimensions without prior notice. |
| Illustrations and diagrams are reproduced within the limitations of reproduction and printing                                                   | Due to manufacturing processes we cannot guarantee an exact colour match and shadings of                                                             | Correct as at 17 October 2018 10:40 AM<br>E&OE                                                                                                                                   |