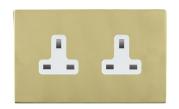

## 81CUS99W

Sheer CFX Polished Brass 2 gang 13A Unswitched Socket White

## Item Image