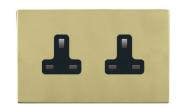

#### 81CUS99B

Sheer CFX Polished Brass 2 gang 13A Unswitched Socket Black

## Item Image