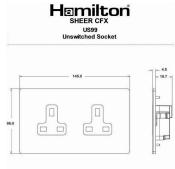

#### **Dimensions**

| Primary Range                                                                                                                                   | Sheer CFX - Designed to fit Folded Metal Wall Box Enclosures that comply with BS4662-2006.                                                        |                                                                                                                                                                                  |
|-------------------------------------------------------------------------------------------------------------------------------------------------|---------------------------------------------------------------------------------------------------------------------------------------------------|----------------------------------------------------------------------------------------------------------------------------------------------------------------------------------|
| Insert Type                                                                                                                                     | 2 gang 13A Unswitched Socket                                                                                                                      |                                                                                                                                                                                  |
| Plate Finish                                                                                                                                    | Sheer CFX Polished Brass                                                                                                                          |                                                                                                                                                                                  |
| Insert Colour                                                                                                                                   | Black                                                                                                                                             |                                                                                                                                                                                  |
| EAN13 Barcode                                                                                                                                   | 5017504025410                                                                                                                                     |                                                                                                                                                                                  |
| Dimensions (Nominal)                                                                                                                            | Double: Height = 86.0mm Width = 145.0mm Depth = 1.5mm plate + 3.0mm gasket                                                                        |                                                                                                                                                                                  |
| Fixing Hole Centres                                                                                                                             | Box Fixing = 120.6mm Grid Fixing = CFX Clips                                                                                                      |                                                                                                                                                                                  |
| Minimum Wall Box Depth                                                                                                                          | 35mm                                                                                                                                              |                                                                                                                                                                                  |
| Switched Poles                                                                                                                                  | None                                                                                                                                              |                                                                                                                                                                                  |
| Current Rating                                                                                                                                  | 13 Amp                                                                                                                                            |                                                                                                                                                                                  |
| Voltage                                                                                                                                         | 220/250V AC                                                                                                                                       |                                                                                                                                                                                  |
| Maximum Load                                                                                                                                    | 13 Amp                                                                                                                                            |                                                                                                                                                                                  |
| Mains Frequency                                                                                                                                 | 50Hz                                                                                                                                              |                                                                                                                                                                                  |
| IP Rating                                                                                                                                       | IP2XD                                                                                                                                             |                                                                                                                                                                                  |
| Contact Gap Minimum                                                                                                                             | None                                                                                                                                              |                                                                                                                                                                                  |
| Terminal Capacity 1                                                                                                                             | 3 x 2.5mm2                                                                                                                                        |                                                                                                                                                                                  |
| Terminal Capacity 2                                                                                                                             | 3 x 4mm2                                                                                                                                          |                                                                                                                                                                                  |
| Terminal Capacity 3                                                                                                                             | 2 x 6mm2 Multi-Strand                                                                                                                             |                                                                                                                                                                                  |
| Terminal Capacity 4                                                                                                                             | 1 x 10mm2                                                                                                                                         |                                                                                                                                                                                  |
| Earth Terminal Capacity 1                                                                                                                       | 3 x 2.5mm2                                                                                                                                        |                                                                                                                                                                                  |
| Earth Terminal Capacity 2                                                                                                                       | 3 x 4mm2                                                                                                                                          |                                                                                                                                                                                  |
| Earth Terminal Capacity 3                                                                                                                       | 2 x 6mm2 Multi-strand                                                                                                                             |                                                                                                                                                                                  |
| Earth Terminal Capacity 4                                                                                                                       | 1 x 10mm2                                                                                                                                         |                                                                                                                                                                                  |
| Product Class 1                                                                                                                                 | Must be earthed                                                                                                                                   |                                                                                                                                                                                  |
| Ambient Operating Temperature                                                                                                                   | -5° to +40°C                                                                                                                                      |                                                                                                                                                                                  |
| Recommended Location                                                                                                                            | Internal Use Only                                                                                                                                 |                                                                                                                                                                                  |
| Maximum Installation Altitude                                                                                                                   | 2000m                                                                                                                                             |                                                                                                                                                                                  |
| Standard/Approval                                                                                                                               | BS 1363-2                                                                                                                                         |                                                                                                                                                                                  |
| Additional Notes                                                                                                                                | Shuttered: Yes                                                                                                                                    |                                                                                                                                                                                  |
| Patents and Trademarks                                                                                                                          | CFX is a Registered Trade Mark No 2398667 Trade Mark No. 2296586 Sheer CFX is a Registered Design under Reference Nos. R21 = 3020754 SS2 =3020755 |                                                                                                                                                                                  |
| All products listed conform to current British or<br>European standard and the product information is<br>correct at the time of going to press. | All accessories are manufactured under an accredited BS EN ISO 9001 : 2015 Quality Management System.                                             | It is the policy of the company to improve products as part of our development programme.  Therefore, we reserve the right to alter designs and dimensions without prior notice. |
| Illustrations and diagrams are reproduced within the limitations of reproduction and printing                                                   | Due to manufacturing processes we cannot guarantee an exact colour match and shadings of                                                          | Correct as at 17 October 2018 10:40 AM<br>E&OE                                                                                                                                   |