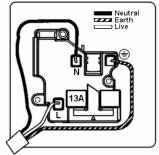

SL

# making connections beautifully

Wiring Accessories • Circuit Protection • Smart Lighting Control & Multi-room Audio

#### 81CUS99B

Sheer CFX Polished Brass 2 gang 13A Unswitched Socket Black

## Item Image



## Wiring



#### **Dimensions**



| Primary Range                                                                                                                                   | Sheer CFX - Designed to fit Folded Metal Wall Box Enclosures that comply with BS4662-2006.                                                        |                                                                                                                                                                                  |
|-------------------------------------------------------------------------------------------------------------------------------------------------|---------------------------------------------------------------------------------------------------------------------------------------------------|-----