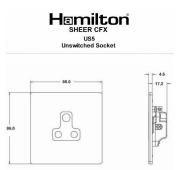

### Dimensions

|                                                                                                                                                 |                                                                                                                                                       | <u> </u>                                                                                                                                                                         |
|-------------------------------------------------------------------------------------------------------------------------------------------------|-------------------------------------------------------------------------------------------------------------------------------------------------------|----------------------------------------------------------------------------------------------------------------------------------------------------------------------------------|
| Primary Range                                                                                                                                   | Sheer CFX - Designed to fit Folded Metal Wall Box Enclosures that comply with BS4662-2006.                                                            |                                                                                                                                                                                  |
| Insert Type                                                                                                                                     | 1 gang 5A Unswitched Socket                                                                                                                           |                                                                                                                                                                                  |
| Plate Finish                                                                                                                                    | Sheer CFX Polished Brass                                                                                                                              |                                                                                                                                                                                  |
| Insert Colour                                                                                                                                   | Black                                                                                                                                                 |                                                                                                                                                                                  |
| EAN13 Barcode                                                                                                                                   | 5017504011055                                                                                                                                         |                                                                                                                                                                                  |
| Dimensions (Nominal)                                                                                                                            | Single: Height = 86.0mm Width = 86.0mm Depth = 1.5mm plate + 3.0mm gasket                                                                             |                                                                                                                                                                                  |
| Fixing Hole Centres                                                                                                                             | Box Fixing = 60.3mm Grid Fixing = CFX Clips                                                                                                           |                                                                                                                                                                                  |
| Minimum Wall Box Depth                                                                                                                          | 35mm                                                                                                                                                  |                                                                                                                                                                                  |
| Switched Poles                                                                                                                                  | None                                                                                                                                                  |                                                                                                                                                                                  |
| Current Rating                                                                                                                                  | 5 Amp                                                                                                                                                 |                                                                                                                                                                                  |
| Voltage                                                                                                                                         | 220/250V AC                                                                                                                                           |                                                                                                                                                                                  |
| Maximum Load                                                                                                                                    | 5 Amp                                                                                                                                                 |                                                                                                                                                                                  |
| Mains Frequency                                                                                                                                 | 50Hz                                                                                                                                                  |                                                                                                                                                                                  |
| IP Rating                                                                                                                                       | IP2XD                                                                                                                                                 |                                                                                                                                                                                  |
| Contact Gap Minimum                                                                                                                             | None                                                                                                                                                  |                                                                                                                                                                                  |
| Terminal Capacity 1                                                                                                                             | 5 x 1mm2                                                                                                                                              |                                                                                                                                                                                  |
| Terminal Capacity 2                                                                                                                             | 4 x 1.5mm2                                                                                                                                            |                                                                                                                                                                                  |
| Terminal Capacity 3                                                                                                                             | 2 x 2.5mm2                                                                                                                                            |                                                                                                                                                                                  |
| Terminal Capacity 4                                                                                                                             | 1 x 4mm2                                                                                                                                              |                                                                                                                                                                                  |
| Earth Terminal Capacity 1                                                                                                                       | 5 x 1mm2                                                                                                                                              |                                                                                                                                                                                  |
| Earth Terminal Capacity 2                                                                                                                       | 4 x 1.5mm2                                                                                                                                            |                                                                                                                                                                                  |
| Earth Terminal Capacity 3                                                                                                                       | 2 x 2.5mm2                                                                                                                                            |                                                                                                                                                                                  |
| Earth Terminal Capacity 4                                                                                                                       | 1 x 4mm2                                                                                                                                              |                                                                                                                                                                                  |
| Product Class 1                                                                                                                                 | Must be earthed                                                                                                                                       |                                                                                                                                                                                  |
| Ambient Operating Temperature                                                                                                                   | -5° to +40°C                                                                                                                                          |                                                                                                                                                                                  |
| Recommended Location                                                                                                                            | Internal Use Only                                                                                                                                     |                                                                                                                                                                                  |
| Maximum Installation Altitude                                                                                                                   | 2000m                                                                                                                                                 |                                                                                                                                                                                  |
| Standard/Approval                                                                                                                               | BS 546                                                                                                                                                |                                                                                                                                                                                  |
| Additional Notes                                                                                                                                | Shuttered: Yes                                                                                                                                        |                                                                                                                                                                                  |
| Patents and Trademarks                                                                                                                          | CFX is a Registered Trade Mark No 2398667 Trade Mark No. 2296586<br>Sheer CFX is a Registered Design under Reference Nos. R21 = 3020754 SS2 = 3020755 |                                                                                                                                                                                  |
| All products listed conform to current British or<br>European standard and the product information is<br>correct at the time of going to press. | All accessories are manufactured under an accredited BS EN ISO 9001 : 2015 Quality Management System.                                                 | It is the policy of the company to improve products as part of our development programme.  Therefore, we reserve the right to alter designs and dimensions without prior notice. |
| Illustrations and diagrams are reproduced within the limitations of reproduction and printing process and are not binding.                      | Due to manufacturing processes we cannot guarantee an exact colour match and shadings of of certain finishes.                                         | Correct as at 17 October 2018 10:40 AM E&OE                                                                                                                                      |
|                                                                                                                                                 |                                                                                                                                                       |                                                                                                                                                                                  |