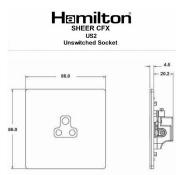

## Dimensions

|                                                                                                                                                 |                                                                                                                                                    | , L                                                                                                                                                                              |  |
|-------------------------------------------------------------------------------------------------------------------------------------------------|----------------------------------------------------------------------------------------------------------------------------------------------------|----------------------------------------------------------------------------------------------------------------------------------------------------------------------------------|--|
| Primary Range                                                                                                                                   | Sheer CFX - Designed to fit Folded Metal Wall Box Enclosures that comply with BS4662-2006.                                                         |                                                                                                                                                                                  |  |
| Insert Type                                                                                                                                     | 1 gang 2A Unswitched Socket                                                                                                                        |                                                                                                                                                                                  |  |
| Plate Finish                                                                                                                                    | Sheer CFX Polished Brass                                                                                                                           |                                                                                                                                                                                  |  |
| Insert Colour                                                                                                                                   | White                                                                                                                                              |                                                                                                                                                                                  |  |
| EAN13 Barcode                                                                                                                                   | 5017504010041                                                                                                                                      |                                                                                                                                                                                  |  |
| Dimensions (Nominal)                                                                                                                            | Single: Height = 86.0mm Width = 86.0mm Depth = 1.5mr                                                                                               | Single: Height = 86.0mm Width = 86.0mm Depth = 1.5mm plate + 3.0mm gasket                                                                                                        |  |
| Fixing Hole Centres                                                                                                                             | Box Fixing = 60.3mm Grid Fixing = CFX Clips                                                                                                        |                                                                                                                                                                                  |  |
| Minimum Wall Box Depth                                                                                                                          | 35mm                                                                                                                                               |                                                                                                                                                                                  |  |
| Switched Poles                                                                                                                                  | None                                                                                                                                               |                                                                                                                                                                                  |  |
| Current Rating                                                                                                                                  | 2 Amp                                                                                                                                              |                                                                                                                                                                                  |  |
| Voltage                                                                                                                                         | 220/250V AC                                                                                                                                        |                                                                                                                                                                                  |  |
| Maximum Load                                                                                                                                    | 2 Amp                                                                                                                                              |                                                                                                                                                                                  |  |
| Mains Frequency                                                                                                                                 | 50Hz                                                                                                                                               |                                                                                                                                                                                  |  |
| IP Rating                                                                                                                                       | IP2XD                                                                                                                                              |                                                                                                                                                                                  |  |
| Contact Gap Minimum                                                                                                                             | None                                                                                                                                               |                                                                                                                                                                                  |  |
| Terminal Capacity 1                                                                                                                             | 5 x 1mm2                                                                                                                                           |                                                                                                                                                                                  |  |
| Terminal Capacity 2                                                                                                                             | 4 x 1.5mm2                                                                                                                                         |                                                                                                                                                                                  |  |
| Terminal Capacity 3                                                                                                                             | 2 x 2.5mm2                                                                                                                                         |                                                                                                                                                                                  |  |
| Terminal Capacity 4                                                                                                                             | 1 x 4mm2                                                                                                                                           |                                                                                                                                                                                  |  |
| Earth Terminal Capacity 1                                                                                                                       | 5 x 1mm2                                                                                                                                           |                                                                                                                                                                                  |  |
| Earth Terminal Capacity 2                                                                                                                       | 4 x 1.5mm2                                                                                                                                         |                                                                                                                                                                                  |  |
| Earth Terminal Capacity 3                                                                                                                       | 2 x 2.5mm2                                                                                                                                         |                                                                                                                                                                                  |  |
| Earth Terminal Capacity 4                                                                                                                       | 1 x 4mm2                                                                                                                                           |                                                                                                                                                                                  |  |
| Product Class 1                                                                                                                                 | Must be earthed                                                                                                                                    |                                                                                                                                                                                  |  |
| Ambient Operating Temperature                                                                                                                   | -5° to +40°C                                                                                                                                       |                                                                                                                                                                                  |  |
| Recommended Location                                                                                                                            | Internal Use Only                                                                                                                                  |                                                                                                                                                                                  |  |
| Maximum Installation Altitude                                                                                                                   | 2000m                                                                                                                                              |                                                                                                                                                                                  |  |
| Standard/Approval                                                                                                                               | BS 546                                                                                                                                             |                                                                                                                                                                                  |  |
| Additional Notes                                                                                                                                | Shuttered: Yes                                                                                                                                     |                                                                                                                                                                                  |  |
| Patents and Trademarks                                                                                                                          | CFX is a Registered Trade Mark No 2398667 Trade Mark No. 2296586 Sheer CFX is a Registered Design under Reference Nos. R21 = 3020754 SS2 = 3020755 |                                                                                                                                                                                  |  |
| All products listed conform to current British or<br>European standard and the product information is<br>correct at the time of going to press. | All accessories are manufactured under an accredited BS EN ISO 9001 : 2015 Quality Management System.                                              | It is the policy of the company to improve products as part of our development programme.  Therefore, we reserve the right to alter designs and dimensions without prior notice. |  |
| Illustrations and diagrams are reproduced within the limitations of reproduction and printing process and are not binding.                      | Due to manufacturing processes we cannot guarantee an exact colour match and shadings of of certain finishes.                                      | Correct as at 17 October 2018 10:40 AM E&OE                                                                                                                                      |  |
|                                                                                                                                                 |                                                                                                                                                    |                                                                                                                                                                                  |  |