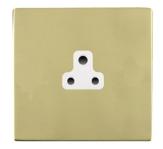

## **81CUS2W**

Sheer CFX Polished Brass 1 gang 2A Unswitched Socket White

## Item Image