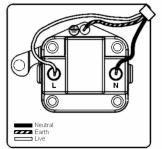

## Dimensions

|                                                                                                                                                 |                                                                                                                                                    | , L                                                                                                                                                                              |  |
|-------------------------------------------------------------------------------------------------------------------------------------------------|----------------------------------------------------------------------------------------------------------------------------------------------------|----------------------------------------------------------------------------------------------------------------------------------------------------------------------------------|--|
| Primary Range                                                                                                                                   | Sheer CFX - Designed to fit Folded Metal Wall Box Enclosures that comply with BS4662-2006.                                                         |                                                                                                                                                                                  |  |
| Insert Type                                                                                                                                     | 1 gang 2A Unswitched Socket                                                                                                                        |                                                                                                                                                                                  |  |
| Plate Finish                                                                                                                                    | Sheer CFX Polished Brass                                                                                                                           |                                                                                                                                                                                  |  |
| Insert Colour                                                                                                                                   | White                                                                                                                                              |                                                                                                                                                                                  |  |
| EAN13 Barcode                                                                                                                                   | 5017504010041                                                                                                                                      |                                                                                                                                                                                  |  |
| Dimensions (Nominal)                                                                                                                            | Single: Height = 86.0mm Width = 86.0mm Depth = 1.5mr                                                                                               | Single: Height = 86.0mm Width = 86.0mm Depth = 1.5mm plate + 3.0mm gasket                                                                                                        |  |
| Fixing Hole Centres                                                                                                                             | Box Fixing = 60.3mm Grid Fixing = CFX Clips                                                                                                        |                                                                                                                                                                                  |  |
| Minimum Wall Box Depth                                                                                                                          | 35mm                                                                                                                                               |                                                                                                                                                                                  |  |
| Switched Poles                                                                                                                                  | None                                                                                                                                               |                                                                                                                                                                                  |  |
| Current Rating                                                                                                                                  | 2 Amp                                                                                                                                              |                                                                                                                                                                                  |  |
| Voltage                                                                                                                                         | 220/250V AC                                                                                                                                        |                                                                                                                                                                                  |  |
| Maximum Load                                                                                                                                    | 2 Amp                                                                                                                                              |                                                                                                                                                                                  |  |
| Mains Frequency                                                                                                                                 | 50Hz                                                                                                                                               |                                                                                                                                                                                  |  |
| IP Rating                                                                                                                                       | IP2XD                                                                                                                                              |                                                                                                                                                                                  |  |
| Contact Gap Minimum                                                                                                                             | None                                                                                                                                               |                                                                                                                                                                                  |  |
| Terminal Capacity 1                                                                                                                             | 5 x 1mm2                                                                                                                                           |                                                                                                                                                                                  |  |
| Terminal Capacity 2                                                                                                                             | 4 x 1.5mm2                                                                                                                                         |                                                                                                                                                                                  |  |
| Terminal Capacity 3                                                                                                                             | 2 x 2.5mm2                                                                                                                                         |                                                                                                                                                                                  |  |
| Terminal Capacity 4                                                                                                                             | 1 x 4mm2                                                                                                                                           |                                                                                                                                                                                  |  |
| Earth Terminal Capacity 1                                                                                                                       | 5 x 1mm2                                                                                                                                           |                                                                                                                                                                                  |  |
| Earth Terminal Capacity 2                                                                                                                       | 4 x 1.5mm2                                                                                                                                         |                                                                                                                                                                                  |  |
| Earth Terminal Capacity 3                                                                                                                       | 2 x 2.5mm2                                                                                                                                         |                                                                                                                                                                                  |  |
| Earth Terminal Capacity 4                                                                                                                       | 1 x 4mm2                                                                                                                                           |                                                                                                                                                                                  |  |
| Product Class 1                                                                                                                                 | Must be earthed                                                                                                                                    |                                                                                                                                                                                  |  |
| Ambient Operating Temperature                                                                                                                   | -5° to +40°C                                                                                                                                       |                                                                                                                                                                                  |  |
| Recommended Location                                                                                                                            | Internal Use Only                                                                                                                                  |                                                                                                                                                                                  |  |
| Maximum Installation Altitude                                                                                                                   | 2000m                                                                                                                                              |                                                                                                                                                                                  |  |
| Standard/Approval                                                                                                                               | BS 546                                                                                                                                             |                                                                                                                                                                                  |  |
| Additional Notes                                                                                                                                | Shuttered: Yes                                                                                                                                     |                                                                                                                                                                                  |  |
| Patents and Trademarks                                                                                                                          | CFX is a Registered Trade Mark No 2398667 Trade Mark No. 2296586 Sheer CFX is a Registered Design under Reference Nos. R21 = 3020754 SS2 = 3020755 |                                                                                                                                                                                  |  |
| All products listed conform to current British or<br>European standard and the product information is<br>correct at the time of going to press. | All accessories are manufactured under an accredited BS EN ISO 9001 : 2015 Quality Management System.                                              | It is the policy of the company to improve products as part of our development programme.  Therefore, we reserve the right to alter designs and dimensions without prior notice. |  |
| Illustrations and diagrams are reproduced within the limitations of reproduction and printing process and are not binding.                      | Due to manufacturing processes we cannot guarantee an exact colour match and shadings of of certain finishes.                                      | Correct as at 17 October 2018 10:40 AM E&OE                                                                                                                                      |  |
|                                                                                                                                                 |                                                                                                                                                    |                                                                                                                                                                                  |  |