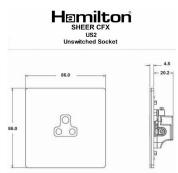

## Dimensions

|                                                                                                                                                 | Live                                                                                                                                                 |                                                                                                                                                                                  |
|-------------------------------------------------------------------------------------------------------------------------------------------------|------------------------------------------------------------------------------------------------------------------------------------------------------|----------------------------------------------------------------------------------------------------------------------------------------------------------------------------------|
| Primary Range                                                                                                                                   | Sheer CFX - Designed to fit Folded Metal Wall Box Enclosures that comply with BS4662-2006.                                                           |                                                                                                                                                                                  |
| Insert Type                                                                                                                                     | 1 gang 2A Unswitched Socket                                                                                                                          |                                                                                                                                                                                  |
| Plate Finish                                                                                                                                    | Sheer CFX Polished Brass                                                                                                                             |                                                                                                                                                                                  |
| Insert Colour                                                                                                                                   | Black                                                                                                                                                |                                                                                                                                                                                  |
| EAN13 Barcode                                                                                                                                   | 5017504011048                                                                                                                                        |                                                                                                                                                                                  |
| Dimensions (Nominal)                                                                                                                            | Single: Height = 86.0mm Width = 86.0mm Depth = 1.5mm plate + 3.0mm gasket                                                                            |                                                                                                                                                                                  |
| Fixing Hole Centres                                                                                                                             | Box Fixing = 60.3mm Grid Fixing = CFX Clips                                                                                                          |                                                                                                                                                                                  |
| Minimum Wall Box Depth                                                                                                                          | 35mm                                                                                                                                                 |                                                                                                                                                                                  |
| Switched Poles                                                                                                                                  | None                                                                                                                                                 |                                                                                                                                                                                  |
| Current Rating                                                                                                                                  | 2 Amp                                                                                                                                                |                                                                                                                                                                                  |
| Voltage                                                                                                                                         | 220/250V AC                                                                                                                                          |                                                                                                                                                                                  |
| Maximum Load                                                                                                                                    | 2 Amp                                                                                                                                                |                                                                                                                                                                                  |
| Mains Frequency                                                                                                                                 | 50Hz                                                                                                                                                 |                                                                                                                                                                                  |
| IP Rating                                                                                                                                       | IP2XD                                                                                                                                                |                                                                                                                                                                                  |
| Contact Gap Minimum                                                                                                                             | None                                                                                                                                                 |                                                                                                                                                                                  |
| Terminal Capacity 1                                                                                                                             | 5 x 1mm2                                                                                                                                             |                                                                                                                                                                                  |
| Terminal Capacity 2                                                                                                                             | 4 x 1.5mm2                                                                                                                                           |                                                                                                                                                                                  |
| Terminal Capacity 3                                                                                                                             | 2 x 2.5mm2                                                                                                                                           |                                                                                                                                                                                  |
| Terminal Capacity 4                                                                                                                             | 1 x 4mm2                                                                                                                                             |                                                                                                                                                                                  |
| Earth Terminal Capacity 1                                                                                                                       | 5 x 1mm2                                                                                                                                             |                                                                                                                                                                                  |
| Earth Terminal Capacity 2                                                                                                                       | 4 x 1.5mm2                                                                                                                                           |                                                                                                                                                                                  |
| Earth Terminal Capacity 3                                                                                                                       | 2 x 2.5mm2                                                                                                                                           |                                                                                                                                                                                  |
| Earth Terminal Capacity 4                                                                                                                       | 1 x 4mm2                                                                                                                                             |                                                                                                                                                                                  |
| Product Class 1                                                                                                                                 | Must be earthed                                                                                                                                      |                                                                                                                                                                                  |
| Ambient Operating Temperature                                                                                                                   | -5° to +40°C                                                                                                                                         |                                                                                                                                                                                  |
| Recommended Location                                                                                                                            | Internal Use Only                                                                                                                                    |                                                                                                                                                                                  |
| Maximum Installation Altitude                                                                                                                   | 2000m                                                                                                                                                |                                                                                                                                                                                  |
| Standard/Approval                                                                                                                               | BS 546                                                                                                                                               |                                                                                                                                                                                  |
| Additional Notes                                                                                                                                | Shuttered: Yes                                                                                                                                       |                                                                                                                                                                                  |
| Patents and Trademarks                                                                                                                          | CFX is a Registered Trade Mark No 2398667 Trade Mark No. 2296586<br>Sheer CFX is a Registered Design under Reference Nos. R21 = 3020754 SS2 =3020755 |                                                                                                                                                                                  |
| All products listed conform to current British or<br>European standard and the product information is<br>correct at the time of going to press. | All accessories are manufactured under an accredited BS EN ISO 9001 : 2015 Quality Management System.                                                | It is the policy of the company to improve products as part of our development programme.  Therefore, we reserve the right to alter designs and dimensions without prior notice. |
| Illustrations and diagrams are reproduced within the limitations of reproduction and printing process and are not binding.                      | Due to manufacturing processes we cannot guarantee an exact colour match and shadings of of certain finishes.                                        | Correct as at 17 October 2018 10:40 AM<br>E&OE                                                                                                                                   |