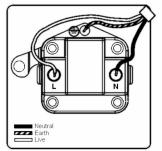

## Dimensions

|                                                                                                                                                 | Live                                                                                                                                                 |                                                                                                                                                                                  |
|-------------------------------------------------------------------------------------------------------------------------------------------------|------------------------------------------------------------------------------------------------------------------------------------------------------|----------------------------------------------------------------------------------------------------------------------------------------------------------------------------------|
| Primary Range                                                                                                                                   | Sheer CFX - Designed to fit Folded Metal Wall Box Enclosures that comply with BS4662-2006.                                                           |                                                                                                                                                                                  |
| Insert Type                                                                                                                                     | 1 gang 2A Unswitched Socket                                                                                                                          |                                                                                                                                                                                  |
| Plate Finish                                                                                                                                    | Sheer CFX Polished Brass                                                                                                                             |                                                                                                                                                                                  |
| Insert Colour                                                                                                                                   | Black                                                                                                                                                |                                                                                                                                                                                  |
| EAN13 Barcode                                                                                                                                   | 5017504011048                                                                                                                                        |                                                                                                                                                                                  |
| Dimensions (Nominal)                                                                                                                            | Single: Height = 86.0mm Width = 86.0mm Depth = 1.5mm plate + 3.0mm gasket                                                                            |                                                                                                                                                                                  |
| Fixing Hole Centres                                                                                                                             | Box Fixing = 60.3mm Grid Fixing = CFX Clips                                                                                                          |                                                                                                                                                                                  |
| Minimum Wall Box Depth                                                                                                                          | 35mm                                                                                                                                                 |                                                                                                                                                                                  |
| Switched Poles                                                                                                                                  | None                                                                                                                                                 |                                                                                                                                                                                  |
| Current Rating                                                                                                                                  | 2 Amp                                                                                                                                                |                                                                                                                                                                                  |
| Voltage                                                                                                                                         | 220/250V AC                                                                                                                                          |                                                                                                                                                                                  |
| Maximum Load                                                                                                                                    | 2 Amp                                                                                                                                                |                                                                                                                                                                                  |
| Mains Frequency                                                                                                                                 | 50Hz                                                                                                                                                 |                                                                                                                                                                                  |
| IP Rating                                                                                                                                       | IP2XD                                                                                                                                                |                                                                                                                                                                                  |
| Contact Gap Minimum                                                                                                                             | None                                                                                                                                                 |                                                                                                                                                                                  |
| Terminal Capacity 1                                                                                                                             | 5 x 1mm2                                                                                                                                             |                                                                                                                                                                                  |
| Terminal Capacity 2                                                                                                                             | 4 x 1.5mm2                                                                                                                                           |                                                                                                                                                                                  |
| Terminal Capacity 3                                                                                                                             | 2 x 2.5mm2                                                                                                                                           |                                                                                                                                                                                  |
| Terminal Capacity 4                                                                                                                             | 1 x 4mm2                                                                                                                                             |                                                                                                                                                                                  |
| Earth Terminal Capacity 1                                                                                                                       | 5 x 1mm2                                                                                                                                             |                                                                                                                                                                                  |
| Earth Terminal Capacity 2                                                                                                                       | 4 x 1.5mm2                                                                                                                                           |                                                                                                                                                                                  |
| Earth Terminal Capacity 3                                                                                                                       | 2 x 2.5mm2                                                                                                                                           |                                                                                                                                                                                  |
| Earth Terminal Capacity 4                                                                                                                       | 1 x 4mm2                                                                                                                                             |                                                                                                                                                                                  |
| Product Class 1                                                                                                                                 | Must be earthed                                                                                                                                      |                                                                                                                                                                                  |
| Ambient Operating Temperature                                                                                                                   | -5° to +40°C                                                                                                                                         |                                                                                                                                                                                  |
| Recommended Location                                                                                                                            | Internal Use Only                                                                                                                                    |                                                                                                                                                                                  |
| Maximum Installation Altitude                                                                                                                   | 2000m                                                                                                                                                |                                                                                                                                                                                  |
| Standard/Approval                                                                                                                               | BS 546                                                                                                                                               |                                                                                                                                                                                  |
| Additional Notes                                                                                                                                | Shuttered: Yes                                                                                                                                       |                                                                                                                                                                                  |
| Patents and Trademarks                                                                                                                          | CFX is a Registered Trade Mark No 2398667 Trade Mark No. 2296586<br>Sheer CFX is a Registered Design under Reference Nos. R21 = 3020754 SS2 =3020755 |                                                                                                                                                                                  |
| All products listed conform to current British or<br>European standard and the product information is<br>correct at the time of going to press. | All accessories are manufactured under an accredited BS EN ISO 9001 : 2015 Quality Management System.                                                | It is the policy of the company to improve products as part of our development programme.  Therefore, we reserve the right to alter designs and dimensions without prior notice. |
| Illustrations and diagrams are reproduced within the limitations of reproduction and printing process and are not binding.                      | Due to manufacturing processes we cannot guarantee an exact colour match and shadings of of certain finishes.                                        | Correct as at 17 October 2018 10:40 AM<br>E&OE                                                                                                                                   |