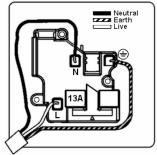

## Dimensions

|                                                                                                                                                 |                                                                                                                                                   | Ш Н                                                                                                                                                                                      |
|-------------------------------------------------------------------------------------------------------------------------------------------------|---------------------------------------------------------------------------------------------------------------------------------------------------|------------------------------------------------------------------------------------------------------------------------------------------------------------------------------------------|
| Primary Range                                                                                                                                   | Sheer CFX - Designed to fit Folded Metal Wall Box Enclosures that comply with BS4662-2006.                                                        |                                                                                                                                                                                          |
| Insert Type                                                                                                                                     | 1 gang 13A Unswitched Socket                                                                                                                      |                                                                                                                                                                                          |
| Plate Finish                                                                                                                                    | Sheer CFX Polished Brass                                                                                                                          |                                                                                                                                                                                          |
| Insert Colour                                                                                                                                   | White                                                                                                                                             |                                                                                                                                                                                          |
| EAN13 Barcode                                                                                                                                   | 5017504025403                                                                                                                                     |                                                                                                                                                                                          |
| Dimensions (Nominal)                                                                                                                            | Single: Height = 86.0mm Width = 86.0mm Depth = 1.5mm plate + 3.0mm gasket                                                                         |                                                                                                                                                                                          |
| Fixing Hole Centres                                                                                                                             | Box Fixing = 60.3mm Grid Fixing = CFX Clips                                                                                                       |                                                                                                                                                                                          |
| Minimum Wall Box Depth                                                                                                                          | 35mm                                                                                                                                              |                                                                                                                                                                                          |
| Switched Poles                                                                                                                                  | None                                                                                                                                              |                                                                                                                                                                                          |
| Current Rating                                                                                                                                  | 13 Amp                                                                                                                                            |                                                                                                                                                                                          |
| Voltage                                                                                                                                         | 220/250V AC                                                                                                                                       |                                                                                                                                                                                          |
| Maximum Load                                                                                                                                    | 13 Amp                                                                                                                                            |                                                                                                                                                                                          |
| Mains Frequency                                                                                                                                 | 50Hz                                                                                                                                              |                                                                                                                                                                                          |
| IP Rating                                                                                                                                       | IP2XD                                                                                                                                             |                                                                                                                                                                                          |
| Contact Gap Minimum                                                                                                                             | None                                                                                                                                              |                                                                                                                                                                                          |
| Terminal Capacity 1                                                                                                                             | 3 x 2.5mm2                                                                                                                                        |                                                                                                                                                                                          |
| Terminal Capacity 2                                                                                                                             | 3 x 4mm2                                                                                                                                          |                                                                                                                                                                                          |
| Terminal Capacity 3                                                                                                                             | 2 x 6mm2 Multi-Strand                                                                                                                             |                                                                                                                                                                                          |
| Terminal Capacity 4                                                                                                                             | 1 x 10mm2                                                                                                                                         |                                                                                                                                                                                          |
| Earth Terminal Capacity 1                                                                                                                       | 3 x 2.5mm2                                                                                                                                        |                                                                                                                                                                                          |
| Earth Terminal Capacity 2                                                                                                                       | 3 x 4mm2                                                                                                                                          |                                                                                                                                                                                          |
| Earth Terminal Capacity 3                                                                                                                       | 2 x 6mm2 Multi-strand                                                                                                                             |                                                                                                                                                                                          |
| Earth Terminal Capacity 4                                                                                                                       | 1 x 10mm2                                                                                                                                         |                                                                                                                                                                                          |
| Product Class 1                                                                                                                                 | Must be earthed                                                                                                                                   |                                                                                                                                                                                          |
| Ambient Operating Temperature                                                                                                                   | -5° to +40°C                                                                                                                                      |                                                                                                                                                                                          |
| Recommended Location                                                                                                                            | Internal Use Only                                                                                                                                 |                                                                                                                                                                                          |
| Maximum Installation Altitude                                                                                                                   | 2000m                                                                                                                                             |                                                                                                                                                                                          |
| Standard/Approval                                                                                                                               | BS 1363-2                                                                                                                                         |                                                                                                                                                                                          |
| Additional Notes                                                                                                                                | Shuttered: Yes                                                                                                                                    |                                                                                                                                                                                          |
| Patents and Trademarks                                                                                                                          | CFX is a Registered Trade Mark No 2398667 Trade Mark No. 2296586 Sheer CFX is a Registered Design under Reference Nos. R21 = 3020754 SS2 =3020755 |                                                                                                                                                                                          |
| All products listed conform to current British or<br>European standard and the product information is<br>correct at the time of going to press. | All accessories are manufactured under an accredited BS EN ISO 9001 : 2015 Quality Management System.                                             | It is the policy of the company to improve products<br>as part of our development programme.<br>Therefore, we reserve the right to alter designs<br>and dimensions without prior notice. |
| Illustrations and diagrams are reproduced within the limitations of reproduction and printing process and are not binding.                      | Due to manufacturing processes we cannot guarantee an exact colour match and shadings of of certain finishes.                                     | Correct as at 17 October 2018 10:40 AM<br>E&OE                                                                                                                                           |