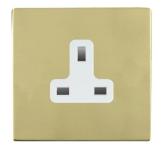

## 81CUS13W

Sheer CFX Polished Brass 1 gang 13A Unswitched Socket White

## Item Image