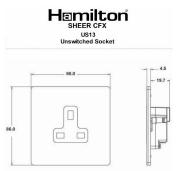

## Dimensions

|                                                                                                                                                 |                                                                                                                                                   | Ш Н                                                                                                                                                                                      |
|-------------------------------------------------------------------------------------------------------------------------------------------------|---------------------------------------------------------------------------------------------------------------------------------------------------|------------------------------------------------------------------------------------------------------------------------------------------------------------------------------------------|
| Primary Range                                                                                                                                   | Sheer CFX - Designed to fit Folded Metal Wall Box Enclosures that comply with BS4662-2006.                                                        |                                                                                                                                                                                          |
| Insert Type                                                                                                                                     | 1 gang 13A Unswitched Socket                                                                                                                      |                                                                                                                                                                                          |
| Plate Finish                                                                                                                                    | Sheer CFX Polished Brass                                                                                                                          |                                                                                                                                                                                          |
| Insert Colour                                                                                                                                   | White                                                                                                                                             |                                                                                                                                                                                          |
| EAN13 Barcode                                                                                                                                   | 5017504025403                                                                                                                                     |                                                                                                                                                                                          |
| Dimensions (Nominal)                                                                                                                            | Single: Height = 86.0mm Width = 86.0mm Depth = 1.5mm plate + 3.0mm gasket                                                                         |                                                                                                                                                                                          |
| Fixing Hole Centres                                                                                                                             | Box Fixing = 60.3mm Grid Fixing = CFX Clips                                                                                                       |                                                                                                                                                                                          |
| Minimum Wall Box Depth                                                                                                                          | 35mm                                                                                                                                              |                                                                                                                                                                                          |
| Switched Poles                                                                                                                                  | None                                                                                                                                              |                                                                                                                                                                                          |
| Current Rating                                                                                                                                  | 13 Amp                                                                                                                                            |                                                                                                                                                                                          |
| Voltage                                                                                                                                         | 220/250V AC                                                                                                                                       |                                                                                                                                                                                          |
| Maximum Load                                                                                                                                    | 13 Amp                                                                                                                                            |                                                                                                                                                                                          |
| Mains Frequency                                                                                                                                 | 50Hz                                                                                                                                              |                                                                                                                                                                                          |
| IP Rating                                                                                                                                       | IP2XD                                                                                                                                             |                                                                                                                                                                                          |
| Contact Gap Minimum                                                                                                                             | None                                                                                                                                              |                                                                                                                                                                                          |
| Terminal Capacity 1                                                                                                                             | 3 x 2.5mm2                                                                                                                                        |                                                                                                                                                                                          |
| Terminal Capacity 2                                                                                                                             | 3 x 4mm2                                                                                                                                          |                                                                                                                                                                                          |
| Terminal Capacity 3                                                                                                                             | 2 x 6mm2 Multi-Strand                                                                                                                             |                                                                                                                                                                                          |
| Terminal Capacity 4                                                                                                                             | 1 x 10mm2                                                                                                                                         |                                                                                                                                                                                          |
| Earth Terminal Capacity 1                                                                                                                       | 3 x 2.5mm2                                                                                                                                        |                                                                                                                                                                                          |
| Earth Terminal Capacity 2                                                                                                                       | 3 x 4mm2                                                                                                                                          |                                                                                                                                                                                          |
| Earth Terminal Capacity 3                                                                                                                       | 2 x 6mm2 Multi-strand                                                                                                                             |                                                                                                                                                                                          |
| Earth Terminal Capacity 4                                                                                                                       | 1 x 10mm2                                                                                                                                         |                                                                                                                                                                                          |
| Product Class 1                                                                                                                                 | Must be earthed                                                                                                                                   |                                                                                                                                                                                          |
| Ambient Operating Temperature                                                                                                                   | -5° to +40°C                                                                                                                                      |                                                                                                                                                                                          |
| Recommended Location                                                                                                                            | Internal Use Only                                                                                                                                 |                                                                                                                                                                                          |
| Maximum Installation Altitude                                                                                                                   | 2000m                                                                                                                                             |                                                                                                                                                                                          |
| Standard/Approval                                                                                                                               | BS 1363-2                                                                                                                                         |                                                                                                                                                                                          |
| Additional Notes                                                                                                                                | Shuttered: Yes                                                                                                                                    |                                                                                                                                                                                          |
| Patents and Trademarks                                                                                                                          | CFX is a Registered Trade Mark No 2398667 Trade Mark No. 2296586 Sheer CFX is a Registered Design under Reference Nos. R21 = 3020754 SS2 =3020755 |                                                                                                                                                                                          |
| All products listed conform to current British or<br>European standard and the product information is<br>correct at the time of going to press. | All accessories are manufactured under an accredited BS EN ISO 9001 : 2015 Quality Management System.                                             | It is the policy of the company to improve products<br>as part of our development programme.<br>Therefore, we reserve the right to alter designs<br>and dimensions without prior notice. |
| Illustrations and diagrams are reproduced within the limitations of reproduction and printing process and are not binding.                      | Due to manufacturing processes we cannot guarantee an exact colour match and shadings of of certain finishes.                                     | Correct as at 17 October 2018 10:40 AM<br>E&OE                                                                                                                                           |