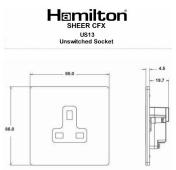

## **Dimensions**

|                                                                                                                                                 |                                                                                                                                                       | #                                                                                                                                                                                |  |
|-------------------------------------------------------------------------------------------------------------------------------------------------|-------------------------------------------------------------------------------------------------------------------------------------------------------|----------------------------------------------------------------------------------------------------------------------------------------------------------------------------------|--|
| Primary Range                                                                                                                                   | Sheer CFX - Designed to fit Folded Metal Wall Box Enclosures that comply with BS4662-2006.                                                            |                                                                                                                                                                                  |  |
| Insert Type                                                                                                                                     | 1 gang 13A Unswitched Socket                                                                                                                          |                                                                                                                                                                                  |  |
| Plate Finish                                                                                                                                    | Sheer CFX Polished Brass                                                                                                                              |                                                                                                                                                                                  |  |
| Insert Colour                                                                                                                                   | Black                                                                                                                                                 |                                                                                                                                                                                  |  |
| EAN13 Barcode                                                                                                                                   | 5017504025397                                                                                                                                         |                                                                                                                                                                                  |  |
| Dimensions (Nominal)                                                                                                                            | Single: Height = 86.0mm Width = 86.0mm Depth = 1.5mr                                                                                                  | Single: Height = 86.0mm Width = 86.0mm Depth = 1.5mm plate + 3.0mm gasket                                                                                                        |  |
| Fixing Hole Centres                                                                                                                             | Box Fixing = 60.3mm Grid Fixing = CFX Clips                                                                                                           |                                                                                                                                                                                  |  |
| Minimum Wall Box Depth                                                                                                                          | 35mm                                                                                                                                                  |                                                                                                                                                                                  |  |
| Switched Poles                                                                                                                                  | None                                                                                                                                                  |                                                                                                                                                                                  |  |
| Current Rating                                                                                                                                  | 13 Amp                                                                                                                                                |                                                                                                                                                                                  |  |
| Voltage                                                                                                                                         | 220/250V AC                                                                                                                                           |                                                                                                                                                                                  |  |
| Maximum Load                                                                                                                                    | 13 Amp                                                                                                                                                |                                                                                                                                                                                  |  |
| Mains Frequency                                                                                                                                 | 50Hz                                                                                                                                                  |                                                                                                                                                                                  |  |
| IP Rating                                                                                                                                       | IP2XD                                                                                                                                                 |                                                                                                                                                                                  |  |
| Contact Gap Minimum                                                                                                                             | None                                                                                                                                                  |                                                                                                                                                                                  |  |
| Terminal Capacity 1                                                                                                                             | 3 x 2.5mm2                                                                                                                                            |                                                                                                                                                                                  |  |
| Terminal Capacity 2                                                                                                                             | 3 x 4mm2                                                                                                                                              |                                                                                                                                                                                  |  |
| Terminal Capacity 3                                                                                                                             | 2 x 6mm2 Multi-Strand                                                                                                                                 |                                                                                                                                                                                  |  |
| Terminal Capacity 4                                                                                                                             | 1 x 10mm2                                                                                                                                             |                                                                                                                                                                                  |  |
| Earth Terminal Capacity 1                                                                                                                       | 3 x 2.5mm2                                                                                                                                            |                                                                                                                                                                                  |  |
| Earth Terminal Capacity 2                                                                                                                       | 3 x 4mm2                                                                                                                                              |                                                                                                                                                                                  |  |
| Earth Terminal Capacity 3                                                                                                                       | 2 x 6mm2 Multi-strand                                                                                                                                 |                                                                                                                                                                                  |  |
| Earth Terminal Capacity 4                                                                                                                       | 1 x 10mm2                                                                                                                                             |                                                                                                                                                                                  |  |
| Product Class 1                                                                                                                                 | Must be earthed                                                                                                                                       |                                                                                                                                                                                  |  |
| Ambient Operating Temperature                                                                                                                   | -5° to +40°C                                                                                                                                          |                                                                                                                                                                                  |  |
| Recommended Location                                                                                                                            | Internal Use Only                                                                                                                                     |                                                                                                                                                                                  |  |
| Maximum Installation Altitude                                                                                                                   | 2000m                                                                                                                                                 |                                                                                                                                                                                  |  |
| Standard/Approval                                                                                                                               | BS 1363-2                                                                                                                                             |                                                                                                                                                                                  |  |
| Additional Notes                                                                                                                                | Shuttered: Yes                                                                                                                                        |                                                                                                                                                                                  |  |
| Patents and Trademarks                                                                                                                          | CFX is a Registered Trade Mark No 2398667 Trade Mark No. 2296586<br>Sheer CFX is a Registered Design under Reference Nos. R21 = 3020754 SS2 = 3020755 |                                                                                                                                                                                  |  |
| All products listed conform to current British or<br>European standard and the product information is<br>correct at the time of going to press. | All accessories are manufactured under an accredited BS EN ISO 9001 : 2015 Quality Management System.                                                 | It is the policy of the company to improve products as part of our development programme.  Therefore, we reserve the right to alter designs and dimensions without prior notice. |  |
| Illustrations and diagrams are reproduced within the limitations of reproduction and printing process and are not binding.                      | Due to manufacturing processes we cannot guarantee an exact colour match and shadings of of certain finishes.                                         | Correct as at 17 October 2018 10:40 AM E&OE                                                                                                                                      |  |
|                                                                                                                                                 |                                                                                                                                                       |                                                                                                                                                                                  |  |