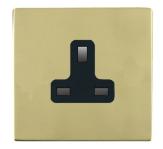

## 81CUS13B

Sheer CFX Polished Brass 1 gang 13A Unswitched Socket Black

## Item Image