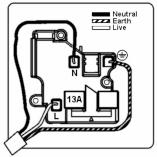

## **Dimensions**

|                                                                                                                                                 |                                                                                                                                                       | #                                                                                                                                                                                |  |
|-------------------------------------------------------------------------------------------------------------------------------------------------|-------------------------------------------------------------------------------------------------------------------------------------------------------|----------------------------------------------------------------------------------------------------------------------------------------------------------------------------------|--|
| Primary Range                                                                                                                                   | Sheer CFX - Designed to fit Folded Metal Wall Box Enclosures that comply with BS4662-2006.                                                            |                                                                                                                                                                                  |  |
| Insert Type                                                                                                                                     | 1 gang 13A Unswitched Socket                                                                                                                          |                                                                                                                                                                                  |  |
| Plate Finish                                                                                                                                    | Sheer CFX Polished Brass                                                                                                                              |                                                                                                                                                                                  |  |
| Insert Colour                                                                                                                                   | Black                                                                                                                                                 |                                                                                                                                                                                  |  |
| EAN13 Barcode                                                                                                                                   | 5017504025397                                                                                                                                         |                                                                                                                                                                                  |  |
| Dimensions (Nominal)                                                                                                                            | Single: Height = 86.0mm Width = 86.0mm Depth = 1.5mr                                                                                                  | Single: Height = 86.0mm Width = 86.0mm Depth = 1.5mm plate + 3.0mm gasket                                                                                                        |  |
| Fixing Hole Centres                                                                                                                             | Box Fixing = 60.3mm Grid Fixing = CFX Clips                                                                                                           |                                                                                                                                                                                  |  |
| Minimum Wall Box Depth                                                                                                                          | 35mm                                                                                                                                                  |                                                                                                                                                                                  |  |
| Switched Poles                                                                                                                                  | None                                                                                                                                                  |                                                                                                                                                                                  |  |
| Current Rating                                                                                                                                  | 13 Amp                                                                                                                                                |                                                                                                                                                                                  |  |
| Voltage                                                                                                                                         | 220/250V AC                                                                                                                                           |                                                                                                                                                                                  |  |
| Maximum Load                                                                                                                                    | 13 Amp                                                                                                                                                |                                                                                                                                                                                  |  |
| Mains Frequency                                                                                                                                 | 50Hz                                                                                                                                                  |                                                                                                                                                                                  |  |
| IP Rating                                                                                                                                       | IP2XD                                                                                                                                                 |                                                                                                                                                                                  |  |
| Contact Gap Minimum                                                                                                                             | None                                                                                                                                                  |                                                                                                                                                                                  |  |
| Terminal Capacity 1                                                                                                                             | 3 x 2.5mm2                                                                                                                                            |                                                                                                                                                                                  |  |
| Terminal Capacity 2                                                                                                                             | 3 x 4mm2                                                                                                                                              |                                                                                                                                                                                  |  |
| Terminal Capacity 3                                                                                                                             | 2 x 6mm2 Multi-Strand                                                                                                                                 |                                                                                                                                                                                  |  |
| Terminal Capacity 4                                                                                                                             | 1 x 10mm2                                                                                                                                             |                                                                                                                                                                                  |  |
| Earth Terminal Capacity 1                                                                                                                       | 3 x 2.5mm2                                                                                                                                            |                                                                                                                                                                                  |  |
| Earth Terminal Capacity 2                                                                                                                       | 3 x 4mm2                                                                                                                                              |                                                                                                                                                                                  |  |
| Earth Terminal Capacity 3                                                                                                                       | 2 x 6mm2 Multi-strand                                                                                                                                 |                                                                                                                                                                                  |  |
| Earth Terminal Capacity 4                                                                                                                       | 1 x 10mm2                                                                                                                                             |                                                                                                                                                                                  |  |
| Product Class 1                                                                                                                                 | Must be earthed                                                                                                                                       |                                                                                                                                                                                  |  |
| Ambient Operating Temperature                                                                                                                   | -5° to +40°C                                                                                                                                          |                                                                                                                                                                                  |  |
| Recommended Location                                                                                                                            | Internal Use Only                                                                                                                                     |                                                                                                                                                                                  |  |
| Maximum Installation Altitude                                                                                                                   | 2000m                                                                                                                                                 |                                                                                                                                                                                  |  |
| Standard/Approval                                                                                                                               | BS 1363-2                                                                                                                                             |                                                                                                                                                                                  |  |
| Additional Notes                                                                                                                                | Shuttered: Yes                                                                                                                                        |                                                                                                                                                                                  |  |
| Patents and Trademarks                                                                                                                          | CFX is a Registered Trade Mark No 2398667 Trade Mark No. 2296586<br>Sheer CFX is a Registered Design under Reference Nos. R21 = 3020754 SS2 = 3020755 |                                                                                                                                                                                  |  |
| All products listed conform to current British or<br>European standard and the product information is<br>correct at the time of going to press. | All accessories are manufactured under an accredited BS EN ISO 9001 : 2015 Quality Management System.                                                 | It is the policy of the company to improve products as part of our development programme.  Therefore, we reserve the right to alter designs and dimensions without prior notice. |  |
| Illustrations and diagrams are reproduced within the limitations of reproduction and printing process and are not binding.                      | Due to manufacturing processes we cannot guarantee an exact colour match and shadings of of certain finishes.                                         | Correct as at 17 October 2018 10:40 AM E&OE                                                                                                                                      |  |
|                                                                                                                                                 |                                                                                                                                                       |                                                                                                                                                                                  |  |