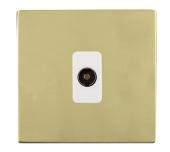

## 81CTVIW

Sheer CFX Polished Brass 1 gang Isolated TV 1in/1out White

## Item Image