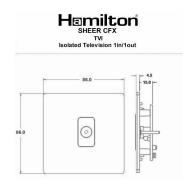

## **Dimensions**

| Primary Range                                                                                                                                   | Sheer CFX - Designed to fit Folded Metal Wall Box Enclosures that comply with BS4662-2006.                                                            |                                                                                                                                                                                          |
|-------------------------------------------------------------------------------------------------------------------------------------------------|-------------------------------------------------------------------------------------------------------------------------------------------------------|------------------------------------------------------------------------------------------------------------------------------------------------------------------------------------------|
| Insert Type                                                                                                                                     | 1 gang Isolated TV 1in/1out                                                                                                                           |                                                                                                                                                                                          |
| Plate Finish                                                                                                                                    | Sheer CFX Polished Brass                                                                                                                              |                                                                                                                                                                                          |
| Insert Colour                                                                                                                                   | White                                                                                                                                                 |                                                                                                                                                                                          |
| EAN13 Barcode                                                                                                                                   | 5017504010621                                                                                                                                         |                                                                                                                                                                                          |
| Dimensions (Nominal)                                                                                                                            | Single: Height = 86.0mm Width = 86.0mm Depth = 1.5mm plate + 3.0mm gasket                                                                             |                                                                                                                                                                                          |
| Fixing Hole Centres                                                                                                                             | Box Fixing = 60.3mm Grid Fixing = CFX Clips                                                                                                           |                                                                                                                                                                                          |
| Minimum Wall Box Depth                                                                                                                          | 25mm                                                                                                                                                  |                                                                                                                                                                                          |
| Switched Poles                                                                                                                                  | N/A                                                                                                                                                   |                                                                                                                                                                                          |
| IP Rating                                                                                                                                       | IP2XD                                                                                                                                                 |                                                                                                                                                                                          |
| Contact Gap Minimum                                                                                                                             | N/A                                                                                                                                                   |                                                                                                                                                                                          |
| Earth Terminal Capacity 1                                                                                                                       | 5 x 1mm2                                                                                                                                              |                                                                                                                                                                                          |
| Earth Terminal Capacity 2                                                                                                                       | 4 x 1.5mm2                                                                                                                                            |                                                                                                                                                                                          |
| Earth Terminal Capacity 3                                                                                                                       | 3 x 2.5mm2                                                                                                                                            |                                                                                                                                                                                          |
| Earth Terminal Capacity 4                                                                                                                       | 1 x 4mm2 Multi-strand                                                                                                                                 |                                                                                                                                                                                          |
| Earth Terminal Capacity 5                                                                                                                       | 1 x 6mm2                                                                                                                                              |                                                                                                                                                                                          |
| Product Class 1                                                                                                                                 | Must be earthed (ref BS7671 415.2.1)                                                                                                                  |                                                                                                                                                                                          |
| Ambient Operating Temperature                                                                                                                   | -5° to +40°C                                                                                                                                          |                                                                                                                                                                                          |
| Recommended Location                                                                                                                            | Internal Use Only                                                                                                                                     |                                                                                                                                                                                          |
| Maximum Installation Altitude                                                                                                                   | 2000m                                                                                                                                                 |                                                                                                                                                                                          |
| Patents and Trademarks                                                                                                                          | CFX is a Registered Trade Mark No 2398667 Trade Mark No. 2296586<br>Sheer CFX is a Registered Design under Reference Nos. R21 = 3020754 SS2 = 3020755 |                                                                                                                                                                                          |
| All products listed conform to current British or<br>European standard and the product information is<br>correct at the time of going to press. | All accessories are manufactured under an accredited BS EN ISO 9001 : 2015 Quality Management System.                                                 | It is the policy of the company to improve products<br>as part of our development programme.<br>Therefore, we reserve the right to alter designs<br>and dimensions without prior notice. |
| Illustrations and diagrams are reproduced within the limitations of reproduction and printing process and are not binding.                      | Due to manufacturing processes we cannot guarantee an exact colour match and shadings of of certain finishes.                                         | Correct as at 17 October 2018 10:40 AM<br>E&OE                                                                                                                                           |
|                                                                                                                                                 |                                                                                                                                                       |                                                                                                                                                                                          |