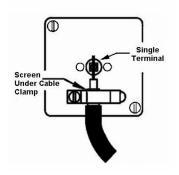

## **Dimensions**

| Primary Range                                                                                                                                   | Sheer CFX - Designed to fit Folded Metal Wall Box Enclosures that comply with BS4662-2006.                                                            |                                                                                                                                                                                          |
|-------------------------------------------------------------------------------------------------------------------------------------------------|-------------------------------------------------------------------------------------------------------------------------------------------------------|------------------------------------------------------------------------------------------------------------------------------------------------------------------------------------------|
| Insert Type                                                                                                                                     | 1 gang Isolated TV 1in/1out                                                                                                                           |                                                                                                                                                                                          |
| Plate Finish                                                                                                                                    | Sheer CFX Polished Brass                                                                                                                              |                                                                                                                                                                                          |
| Insert Colour                                                                                                                                   | White                                                                                                                                                 |                                                                                                                                                                                          |
| EAN13 Barcode                                                                                                                                   | 5017504010621                                                                                                                                         |                                                                                                                                                                                          |
| Dimensions (Nominal)                                                                                                                            | Single: Height = 86.0mm Width = 86.0mm Depth = 1.5mm plate + 3.0mm gasket                                                                             |                                                                                                                                                                                          |
| Fixing Hole Centres                                                                                                                             | Box Fixing = 60.3mm Grid Fixing = CFX Clips                                                                                                           |                                                                                                                                                                                          |
| Minimum Wall Box Depth                                                                                                                          | 25mm                                                                                                                                                  |                                                                                                                                                                                          |
| Switched Poles                                                                                                                                  | N/A                                                                                                                                                   |                                                                                                                                                                                          |
| IP Rating                                                                                                                                       | IP2XD                                                                                                                                                 |                                                                                                                                                                                          |
| Contact Gap Minimum                                                                                                                             | N/A                                                                                                                                                   |                                                                                                                                                                                          |
| Earth Terminal Capacity 1                                                                                                                       | 5 x 1mm2                                                                                                                                              |                                                                                                                                                                                          |
| Earth Terminal Capacity 2                                                                                                                       | 4 x 1.5mm2                                                                                                                                            |                                                                                                                                                                                          |
| Earth Terminal Capacity 3                                                                                                                       | 3 x 2.5mm2                                                                                                                                            |                                                                                                                                                                                          |
| Earth Terminal Capacity 4                                                                                                                       | 1 x 4mm2 Multi-strand                                                                                                                                 |                                                                                                                                                                                          |
| Earth Terminal Capacity 5                                                                                                                       | 1 x 6mm2                                                                                                                                              |                                                                                                                                                                                          |
| Product Class 1                                                                                                                                 | Must be earthed (ref BS7671 415.2.1)                                                                                                                  |                                                                                                                                                                                          |
| Ambient Operating Temperature                                                                                                                   | -5° to +40°C                                                                                                                                          |                                                                                                                                                                                          |
| Recommended Location                                                                                                                            | Internal Use Only                                                                                                                                     |                                                                                                                                                                                          |
| Maximum Installation Altitude                                                                                                                   | 2000m                                                                                                                                                 |                                                                                                                                                                                          |
| Patents and Trademarks                                                                                                                          | CFX is a Registered Trade Mark No 2398667 Trade Mark No. 2296586<br>Sheer CFX is a Registered Design under Reference Nos. R21 = 3020754 SS2 = 3020755 |                                                                                                                                                                                          |
| All products listed conform to current British or<br>European standard and the product information is<br>correct at the time of going to press. | All accessories are manufactured under an accredited BS EN ISO 9001 : 2015 Quality Management System.                                                 | It is the policy of the company to improve products<br>as part of our development programme.<br>Therefore, we reserve the right to alter designs<br>and dimensions without prior notice. |
| Illustrations and diagrams are reproduced within the limitations of reproduction and printing process and are not binding.                      | Due to manufacturing processes we cannot guarantee an exact colour match and shadings of of certain finishes.                                         | Correct as at 17 October 2018 10:40 AM<br>E&OE                                                                                                                                           |
|                                                                                                                                                 |                                                                                                                                                       |                                                                                                                                                                                          |