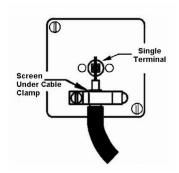

## **Dimensions**

| Primary Range                                                                                                                                   | Sheer CFX - Designed to fit Folded Metal Wall Box Enclosures that comply with BS4662-2006.                                                           |                                                                                                                                                                                          |
|-------------------------------------------------------------------------------------------------------------------------------------------------|------------------------------------------------------------------------------------------------------------------------------------------------------|------------------------------------------------------------------------------------------------------------------------------------------------------------------------------------------|
| Insert Type                                                                                                                                     | 1 gang Isolated TV 1in/1out                                                                                                                          |                                                                                                                                                                                          |
| Plate Finish                                                                                                                                    | Sheer CFX Polished Brass                                                                                                                             |                                                                                                                                                                                          |
| Insert Colour                                                                                                                                   | Black                                                                                                                                                |                                                                                                                                                                                          |
| EAN13 Barcode                                                                                                                                   | 5017504011628                                                                                                                                        |                                                                                                                                                                                          |
| Dimensions (Nominal)                                                                                                                            | Single: Height = 86.0mm Width = 86.0mm Depth = 1.5mm plate + 3.0mm gasket                                                                            |                                                                                                                                                                                          |
| Fixing Hole Centres                                                                                                                             | Box Fixing = 60.3mm Grid Fixing = CFX Clips                                                                                                          |                                                                                                                                                                                          |
| Minimum Wall Box Depth                                                                                                                          | 25mm                                                                                                                                                 |                                                                                                                                                                                          |
| Switched Poles                                                                                                                                  | N/A                                                                                                                                                  |                                                                                                                                                                                          |
| IP Rating                                                                                                                                       | IP2XD                                                                                                                                                |                                                                                                                                                                                          |
| Contact Gap Minimum                                                                                                                             | N/A                                                                                                                                                  |                                                                                                                                                                                          |
| Earth Terminal Capacity 1                                                                                                                       | 5 x 1mm2                                                                                                                                             |                                                                                                                                                                                          |
| Earth Terminal Capacity 2                                                                                                                       | 4 x 1.5mm2                                                                                                                                           |                                                                                                                                                                                          |
| Earth Terminal Capacity 3                                                                                                                       | 3 x 2.5mm2                                                                                                                                           |                                                                                                                                                                                          |
| Earth Terminal Capacity 4                                                                                                                       | 1 x 4mm2 Multi-strand                                                                                                                                |                                                                                                                                                                                          |
| Earth Terminal Capacity 5                                                                                                                       | 1 x 6mm2                                                                                                                                             |                                                                                                                                                                                          |
| Product Class 1                                                                                                                                 | Must be earthed (ref BS7671 415.2.1)                                                                                                                 |                                                                                                                                                                                          |
| Ambient Operating Temperature                                                                                                                   | -5° to +40°C                                                                                                                                         |                                                                                                                                                                                          |
| Recommended Location                                                                                                                            | Internal Use Only                                                                                                                                    |                                                                                                                                                                                          |
| Maximum Installation Altitude                                                                                                                   | 2000m                                                                                                                                                |                                                                                                                                                                                          |
| Patents and Trademarks                                                                                                                          | CFX is a Registered Trade Mark No 2398667 Trade Mark No. 2296586<br>Sheer CFX is a Registered Design under Reference Nos. R21 = 3020754 SS2 =3020755 |                                                                                                                                                                                          |
| All products listed conform to current British or<br>European standard and the product information is<br>correct at the time of going to press. | All accessories are manufactured under an accredited BS EN ISO 9001 : 2015 Quality Management System.                                                | It is the policy of the company to improve products<br>as part of our development programme.<br>Therefore, we reserve the right to alter designs<br>and dimensions without prior notice. |
| Illustrations and diagrams are reproduced within the limitations of reproduction and printing process and are not binding.                      | Due to manufacturing processes we cannot guarantee an exact colour match and shadings of of certain finishes.                                        | Correct as at 17 October 2018 10:40 AM<br>E&OE                                                                                                                                           |
|                                                                                                                                                 |                                                                                                                                                      |                                                                                                                                                                                          |