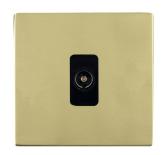

## 81CTVIB

Sheer CFX Polished Brass 1 gang Isolated TV 1in/1out Black

Item Image