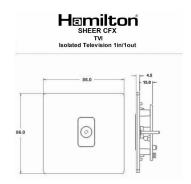

## **Dimensions**

| Primary Range                                                                                                                                   | Sheer CFX - Designed to fit Folded Metal Wall Box Enclosures that comply with BS4662-2006.                                                           |                                                                                                                                                                                          |
|-------------------------------------------------------------------------------------------------------------------------------------------------|------------------------------------------------------------------------------------------------------------------------------------------------------|------------------------------------------------------------------------------------------------------------------------------------------------------------------------------------------|
| Insert Type                                                                                                                                     | 1 gang Isolated TV 1in/1out                                                                                                                          |                                                                                                                                                                                          |
| Plate Finish                                                                                                                                    | Sheer CFX Polished Brass                                                                                                                             |                                                                                                                                                                                          |
| Insert Colour                                                                                                                                   | Black                                                                                                                                                |                                                                                                                                                                                          |
| EAN13 Barcode                                                                                                                                   | 5017504011628                                                                                                                                        |                                                                                                                                                                                          |
| Dimensions (Nominal)                                                                                                                            | Single: Height = 86.0mm Width = 86.0mm Depth = 1.5mm plate + 3.0mm gasket                                                                            |                                                                                                                                                                                          |
| Fixing Hole Centres                                                                                                                             | Box Fixing = 60.3mm Grid Fixing = CFX Clips                                                                                                          |                                                                                                                                                                                          |
| Minimum Wall Box Depth                                                                                                                          | 25mm                                                                                                                                                 |                                                                                                                                                                                          |
| Switched Poles                                                                                                                                  | N/A                                                                                                                                                  |                                                                                                                                                                                          |
| IP Rating                                                                                                                                       | IP2XD                                                                                                                                                |                                                                                                                                                                                          |
| Contact Gap Minimum                                                                                                                             | N/A                                                                                                                                                  |                                                                                                                                                                                          |
| Earth Terminal Capacity 1                                                                                                                       | 5 x 1mm2                                                                                                                                             |                                                                                                                                                                                          |
| Earth Terminal Capacity 2                                                                                                                       | 4 x 1.5mm2                                                                                                                                           |                                                                                                                                                                                          |
| Earth Terminal Capacity 3                                                                                                                       | 3 x 2.5mm2                                                                                                                                           |                                                                                                                                                                                          |
| Earth Terminal Capacity 4                                                                                                                       | 1 x 4mm2 Multi-strand                                                                                                                                |                                                                                                                                                                                          |
| Earth Terminal Capacity 5                                                                                                                       | 1 x 6mm2                                                                                                                                             |                                                                                                                                                                                          |
| Product Class 1                                                                                                                                 | Must be earthed (ref BS7671 415.2.1)                                                                                                                 |                                                                                                                                                                                          |
| Ambient Operating Temperature                                                                                                                   | -5° to +40°C                                                                                                                                         |                                                                                                                                                                                          |
| Recommended Location                                                                                                                            | Internal Use Only                                                                                                                                    |                                                                                                                                                                                          |
| Maximum Installation Altitude                                                                                                                   | 2000m                                                                                                                                                |                                                                                                                                                                                          |
| Patents and Trademarks                                                                                                                          | CFX is a Registered Trade Mark No 2398667 Trade Mark No. 2296586<br>Sheer CFX is a Registered Design under Reference Nos. R21 = 3020754 SS2 =3020755 |                                                                                                                                                                                          |
| All products listed conform to current British or<br>European standard and the product information is<br>correct at the time of going to press. | All accessories are manufactured under an accredited BS EN ISO 9001 : 2015 Quality Management System.                                                | It is the policy of the company to improve products<br>as part of our development programme.<br>Therefore, we reserve the right to alter designs<br>and dimensions without prior notice. |
| Illustrations and diagrams are reproduced within the limitations of reproduction and printing process and are not binding.                      | Due to manufacturing processes we cannot guarantee an exact colour match and shadings of of certain finishes.                                        | Correct as at 17 October 2018 10:40 AM<br>E&OE                                                                                                                                           |
|                                                                                                                                                 |                                                                                                                                                      |                                                                                                                                                                                          |