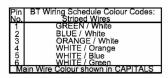

## Wiring

Incoming Telephone Cable On 4 wire systems, Pin 1 and 6 are not connected.

The maximum REN that can be connected to any one exchange line is 4. Any number of sockets may be connected. All sockets are connected in parallel. ie Pin 1 to Pin 1: Pin 2 to Pin 2; etc. as shown in the diagram above.