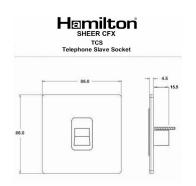

#### Dimensions

| Primary Range                                                                                                                                   | Sheer CFX - Designed to fit Folded Metal Wall Box Enclosures that comply with BS4662-2006.                                                           |                                                                                                                                                                                  |
|-------------------------------------------------------------------------------------------------------------------------------------------------|------------------------------------------------------------------------------------------------------------------------------------------------------|----------------------------------------------------------------------------------------------------------------------------------------------------------------------------------|
| Insert Type                                                                                                                                     | 1 gang Telephone Slave                                                                                                                               |                                                                                                                                                                                  |
| Plate Finish                                                                                                                                    | Sheer CFX Polished Brass                                                                                                                             |                                                                                                                                                                                  |
| Insert Colour                                                                                                                                   | Black                                                                                                                                                |                                                                                                                                                                                  |
| EAN13 Barcode                                                                                                                                   | 5017504011659                                                                                                                                        |                                                                                                                                                                                  |
| Dimensions (Nominal)                                                                                                                            | Single: Height = 86.0mm Width = 86.0mm Depth = 1.5mm plate + 3.0mm gasket                                                                            |                                                                                                                                                                                  |
| Fixing Hole Centres                                                                                                                             | Box Fixing = 60.3mm Grid Fixing = CFX Clips                                                                                                          |                                                                                                                                                                                  |
| Minimum Wall Box Depth                                                                                                                          | 25mm                                                                                                                                                 |                                                                                                                                                                                  |
| Switched Poles                                                                                                                                  | N/A                                                                                                                                                  |                                                                                                                                                                                  |
| IP Rating                                                                                                                                       | IP2XD                                                                                                                                                |                                                                                                                                                                                  |
| Contact Gap Minimum                                                                                                                             | N/A                                                                                                                                                  |                                                                                                                                                                                  |
| Earth Terminal Capacity 1                                                                                                                       | 5 x 1mm2                                                                                                                                             |                                                                                                                                                                                  |
| Earth Terminal Capacity 2                                                                                                                       | 4 x 1.5mm2                                                                                                                                           |                                                                                                                                                                                  |
| Earth Terminal Capacity 3                                                                                                                       | 3 x 2.5mm2                                                                                                                                           |                                                                                                                                                                                  |
| Earth Terminal Capacity 4                                                                                                                       | 1 x 4mm2 Multi-strand                                                                                                                                |                                                                                                                                                                                  |
| Earth Terminal Capacity 5                                                                                                                       | 1 x 6mm2                                                                                                                                             |                                                                                                                                                                                  |
| Product Class 1                                                                                                                                 | Must be earthed (ref BS7671 415.2.1)                                                                                                                 |                                                                                                                                                                                  |
| Ambient Operating Temperature                                                                                                                   | -5° to +40°C                                                                                                                                         |                                                                                                                                                                                  |
| Recommended Location                                                                                                                            | Internal Use Only                                                                                                                                    |                                                                                                                                                                                  |
| Maximum Installation Altitude                                                                                                                   | 2000m                                                                                                                                                |                                                                                                                                                                                  |
| Patents and Trademarks                                                                                                                          | CFX is a Registered Trade Mark No 2398667 Trade Mark No. 2296586<br>Sheer CFX is a Registered Design under Reference Nos. R21 = 3020754 SS2 =3020755 |                                                                                                                                                                                  |
| All products listed conform to current British or<br>European standard and the product information is<br>correct at the time of going to press. | All accessories are manufactured under an accredited BS EN ISO 9001 : 2015 Quality Management System.                                                | It is the policy of the company to improve products as part of our development programme.  Therefore, we reserve the right to alter designs and dimensions without prior notice. |
| Illustrations and diagrams are reproduced within the limitations of reproduction and printing process and are not binding.                      | Due to manufacturing processes we cannot guarantee an exact colour match and shadings of of certain finishes.                                        | Correct as at 17 October 2018 10:40 AM E&OE                                                                                                                                      |
|                                                                                                                                                 |                                                                                                                                                      |                                                                                                                                                                                  |