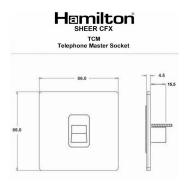

#### Dimensions

| Primary Range                                                                                                                                   | Sheer CFX - Designed to fit Folded Metal Wall Box Enclosures that comply with BS4662-2006.                                                            |                                                                                                                                                                                  |
|-------------------------------------------------------------------------------------------------------------------------------------------------|-------------------------------------------------------------------------------------------------------------------------------------------------------|----------------------------------------------------------------------------------------------------------------------------------------------------------------------------------|
| Insert Type                                                                                                                                     | 1 gang Telephone Master                                                                                                                               |                                                                                                                                                                                  |
| Plate Finish                                                                                                                                    | Sheer CFX Polished Brass                                                                                                                              |                                                                                                                                                                                  |
| Insert Colour                                                                                                                                   | White                                                                                                                                                 |                                                                                                                                                                                  |
| EAN13 Barcode                                                                                                                                   | 5017504010645                                                                                                                                         |                                                                                                                                                                                  |
| Dimensions (Nominal)                                                                                                                            | Single: Height = 86.0mm Width = 86.0mm Depth = 1.5mm plate + 3.0mm gasket                                                                             |                                                                                                                                                                                  |
| Fixing Hole Centres                                                                                                                             | Box Fixing = 60.3mm Grid Fixing = CFX Clips                                                                                                           |                                                                                                                                                                                  |
| Minimum Wall Box Depth                                                                                                                          | 25mm                                                                                                                                                  |                                                                                                                                                                                  |
| Switched Poles                                                                                                                                  | N/A                                                                                                                                                   |                                                                                                                                                                                  |
| IP Rating                                                                                                                                       | IP2XD                                                                                                                                                 |                                                                                                                                                                                  |
| Contact Gap Minimum                                                                                                                             | N/A                                                                                                                                                   |                                                                                                                                                                                  |
| Earth Terminal Capacity 1                                                                                                                       | 5 x 1mm2                                                                                                                                              |                                                                                                                                                                                  |
| Earth Terminal Capacity 2                                                                                                                       | 4 x 1.5mm2                                                                                                                                            |                                                                                                                                                                                  |
| Earth Terminal Capacity 3                                                                                                                       | 3 x 2.5mm2                                                                                                                                            |                                                                                                                                                                                  |
| Earth Terminal Capacity 4                                                                                                                       | 1 x 4mm2 Multi-strand                                                                                                                                 |                                                                                                                                                                                  |
| Earth Terminal Capacity 5                                                                                                                       | 1 x 6mm2                                                                                                                                              |                                                                                                                                                                                  |
| Product Class 1                                                                                                                                 | Must be earthed (ref BS7671 415.2.1)                                                                                                                  |                                                                                                                                                                                  |
| Ambient Operating Temperature                                                                                                                   | -5° to +40°C                                                                                                                                          |                                                                                                                                                                                  |
| Recommended Location                                                                                                                            | Internal Use Only                                                                                                                                     |                                                                                                                                                                                  |
| Maximum Installation Altitude                                                                                                                   | 2000m                                                                                                                                                 |                                                                                                                                                                                  |
| Patents and Trademarks                                                                                                                          | CFX is a Registered Trade Mark No 2398667 Trade Mark No. 2296586<br>Sheer CFX is a Registered Design under Reference Nos. R21 = 3020754 SS2 = 3020755 |                                                                                                                                                                                  |
| All products listed conform to current British or<br>European standard and the product information is<br>correct at the time of going to press. | All accessories are manufactured under an accredited BS EN ISO 9001 : 2015 Quality Management System.                                                 | It is the policy of the company to improve products as part of our development programme.  Therefore, we reserve the right to alter designs and dimensions without prior notice. |
| Illustrations and diagrams are reproduced within the limitations of reproduction and printing process and are not binding.                      | Due to manufacturing processes we cannot guarantee an exact colour match and shadings of of certain finishes.                                         | Correct as at 17 October 2018 10:40 AM E&OE                                                                                                                                      |