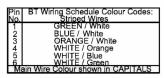

## Wiring

Incoming Telephone Cable On 4 wire systems, Pin 1 and 6 are not connected.

The maximum REN that can be connected to any one exchange line is 4. Any number of sockets may be connected. All sockets are connected in parallel. ie Pin 1 to Pin 1; Pin 2 to Pin 2; etc. as shown in the diagram above.