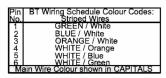

## Wiring

Incoming Telephone Cable On 4 wire systems, Pin 1 and 6 are not connected.

The maximum REN that can be connected to any one exchange line is 4. Any number of sockets may be connected. All sockets are connected in parallel. ie Pin 1 to Pin 1 : Pin 2 to Pin 2 ; etc. as shown in the diagram above.