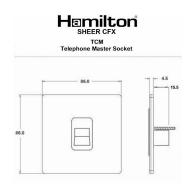

#### Dimensions

| Primary Range                                                                                                                                   | Sheer CFX - Designed to fit Folded Metal Wall Box Enclosures that comply with BS4662-2006.                                                           |                                                                                                                                                                                  |
|-------------------------------------------------------------------------------------------------------------------------------------------------|------------------------------------------------------------------------------------------------------------------------------------------------------|----------------------------------------------------------------------------------------------------------------------------------------------------------------------------------|
| Insert Type                                                                                                                                     | 1 gang Telephone Master                                                                                                                              |                                                                                                                                                                                  |
| Plate Finish                                                                                                                                    | Sheer CFX Polished Brass                                                                                                                             |                                                                                                                                                                                  |
| Insert Colour                                                                                                                                   | Black                                                                                                                                                |                                                                                                                                                                                  |
| EAN13 Barcode                                                                                                                                   | 5017504011642                                                                                                                                        |                                                                                                                                                                                  |
| Dimensions (Nominal)                                                                                                                            | Single: Height = 86.0mm Width = 86.0mm Depth = 1.5mm plate + 3.0mm gasket                                                                            |                                                                                                                                                                                  |
| Fixing Hole Centres                                                                                                                             | Box Fixing = 60.3mm Grid Fixing = CFX Clips                                                                                                          |                                                                                                                                                                                  |
| Minimum Wall Box Depth                                                                                                                          | 25mm                                                                                                                                                 |                                                                                                                                                                                  |
| Switched Poles                                                                                                                                  | N/A                                                                                                                                                  |                                                                                                                                                                                  |
| IP Rating                                                                                                                                       | IP2XD                                                                                                                                                |                                                                                                                                                                                  |
| Contact Gap Minimum                                                                                                                             | N/A                                                                                                                                                  |                                                                                                                                                                                  |
| Earth Terminal Capacity 1                                                                                                                       | 5 x 1mm2                                                                                                                                             |                                                                                                                                                                                  |
| Earth Terminal Capacity 2                                                                                                                       | 4 x 1.5mm2                                                                                                                                           |                                                                                                                                                                                  |
| Earth Terminal Capacity 3                                                                                                                       | 3 x 2.5mm2                                                                                                                                           |                                                                                                                                                                                  |
| Earth Terminal Capacity 4                                                                                                                       | 1 x 4mm2 Multi-strand                                                                                                                                |                                                                                                                                                                                  |
| Earth Terminal Capacity 5                                                                                                                       | 1 x 6mm2                                                                                                                                             |                                                                                                                                                                                  |
| Product Class 1                                                                                                                                 | Must be earthed (ref BS7671 415.2.1)                                                                                                                 |                                                                                                                                                                                  |
| Ambient Operating Temperature                                                                                                                   | -5° to +40°C                                                                                                                                         |                                                                                                                                                                                  |
| Recommended Location                                                                                                                            | Internal Use Only                                                                                                                                    |                                                                                                                                                                                  |
| Maximum Installation Altitude                                                                                                                   | 2000m                                                                                                                                                |                                                                                                                                                                                  |
| Patents and Trademarks                                                                                                                          | CFX is a Registered Trade Mark No 2398667 Trade Mark No. 2296586<br>Sheer CFX is a Registered Design under Reference Nos. R21 = 3020754 SS2 =3020755 |                                                                                                                                                                                  |
| All products listed conform to current British or<br>European standard and the product information is<br>correct at the time of going to press. | All accessories are manufactured under an accredited BS EN ISO 9001 : 2015 Quality Management System.                                                | It is the policy of the company to improve products as part of our development programme.  Therefore, we reserve the right to alter designs and dimensions without prior notice. |
| Illustrations and diagrams are reproduced within the limitations of reproduction and printing process and are not binding.                      | Due to manufacturing processes we cannot guarantee an exact colour match and shadings of of certain finishes.                                        | Correct as at 17 October 2018 10:40 AM<br>E&OE                                                                                                                                   |