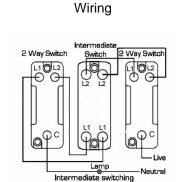

## 81CR32PB-B

Sheer CFX Polished Brass 2 gang 10AX Intermediate Rocker Polished Brass/Black

Item Image

| Primary Range                                                                                                                                   | Sheer CFX - Designed to fit Folded Metal Wall Box Enclosures that comply with BS4662-2006.                                                            |                                                                                                                                                                                  |
|-------------------------------------------------------------------------------------------------------------------------------------------------|-------------------------------------------------------------------------------------------------------------------------------------------------------|----------------------------------------------------------------------------------------------------------------------------------------------------------------------------------|
| Insert Type                                                                                                                                     | 2 gang 10AX Intermediate Rocker                                                                                                                       |                                                                                                                                                                                  |
| Plate Finish                                                                                                                                    | Sheer CFX Polished Brass                                                                                                                              |                                                                                                                                                                                  |
| Insert Colour                                                                                                                                   | Polished Brass/Black                                                                                                                                  |                                                                                                                                                                                  |
| EAN13 Barcode                                                                                                                                   | 5017504012328                                                                                                                                         |                                                                                                                                                                                  |
| Dimensions (Nominal)                                                                                                                            | Single: Height = 86.0mm Width = 86.0mm Depth = 1.5mm plate + 3.0mm gasket                                                                             |                                                                                                                                                                                  |
| Fixing Hole Centres                                                                                                                             | Box Fixing = 60.3mm Grid Fixing = CFX Clips                                                                                                           |                                                                                                                                                                                  |
| Minimum Wall Box Depth                                                                                                                          | 25mm                                                                                                                                                  |                                                                                                                                                                                  |
| Switched Poles                                                                                                                                  | Single                                                                                                                                                |                                                                                                                                                                                  |
| Current Rating                                                                                                                                  | 10AX                                                                                                                                                  |                                                                                                                                                                                  |
| Voltage                                                                                                                                         | 220/250V AC                                                                                                                                           |                                                                                                                                                                                  |
| Maximum Load                                                                                                                                    | 10 Amp inductive                                                                                                                                      |                                                                                                                                                                                  |
| Mains Frequency                                                                                                                                 | 50Hz                                                                                                                                                  |                                                                                                                                                                                  |
| IP Rating                                                                                                                                       | IP2XD                                                                                                                                                 |                                                                                                                                                                                  |
| Contact Gap Minimum                                                                                                                             | 3mm                                                                                                                                                   |                                                                                                                                                                                  |
| Terminal Capacity 1                                                                                                                             | 5 x 1mm2                                                                                                                                              |                                                                                                                                                                                  |
| Terminal Capacity 2                                                                                                                             | 4 x 1.5mm2                                                                                                                                            |                                                                                                                                                                                  |
| Terminal Capacity 3                                                                                                                             | 1 x 2.5mm2                                                                                                                                            |                                                                                                                                                                                  |
| Terminal Capacity 4                                                                                                                             | 1 x 4mm2 Multi-strand                                                                                                                                 |                                                                                                                                                                                  |
| Terminal Capacity 5                                                                                                                             | 1 x 6mm2                                                                                                                                              |                                                                                                                                                                                  |
| Earth Terminal Capacity 1                                                                                                                       | 5 x 1mm2                                                                                                                                              |                                                                                                                                                                                  |
| Earth Terminal Capacity 2                                                                                                                       | 4 x 1.5mm2                                                                                                                                            |                                                                                                                                                                                  |
| Earth Terminal Capacity 3                                                                                                                       | 3 x 2.5mm2                                                                                                                                            |                                                                                                                                                                                  |
| Earth Terminal Capacity 4                                                                                                                       | 1 x 4mm2 Multi-strand                                                                                                                                 |                                                                                                                                                                                  |
| Earth Terminal Capacity 5                                                                                                                       | 1 x 6mm2                                                                                                                                              |                                                                                                                                                                                  |
| Product Class 1                                                                                                                                 | Must be earthed                                                                                                                                       |                                                                                                                                                                                  |
| Ambient Operating Temperature                                                                                                                   | -5° to +40°C                                                                                                                                          |                                                                                                                                                                                  |
| Recommended Location                                                                                                                            | Internal Use Only                                                                                                                                     |                                                                                                                                                                                  |
| Maximum Installation Altitude                                                                                                                   | 2000m                                                                                                                                                 |                                                                                                                                                                                  |
| Standard/Approval                                                                                                                               | BS EN 60669-1                                                                                                                                         |                                                                                                                                                                                  |
| Patents and Trademarks                                                                                                                          | CFX is a Registered Trade Mark No 2398667 Trade Mark No. 2296586<br>Sheer CFX is a Registered Design under Reference Nos. R21 = 3020754 SS2 = 3020755 |                                                                                                                                                                                  |
| All products listed conform to current British or<br>European standard and the product information is<br>correct at the time of going to press. | All accessories are manufactured under an accredited BS EN ISO 9001 : 2015 Quality Management System.                                                 | It is the policy of the company to improve products as part of our development programme.  Therefore, we reserve the right to alter designs and dimensions without prior notice. |
|                                                                                                                                                 |                                                                                                                                                       | l .                                                                                                                                                                              |