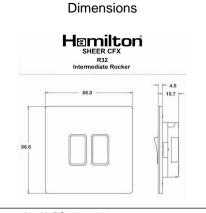

## 81CR32PB-B

Sheer CFX Polished Brass 2 gang 10AX Intermediate Rocker Polished Brass/Black

Item Image

| Primary Range                                                                                                                                   | Sheer CFX - Designed to fit Folded Metal Wall Box Enclosures that comply with BS4662-2006.                                                            |                                                                                                                                                                                  |
|-------------------------------------------------------------------------------------------------------------------------------------------------|-------------------------------------------------------------------------------------------------------------------------------------------------------|----------------------------------------------------------------------------------------------------------------------------------------------------------------------------------|
| Insert Type                                                                                                                                     | 2 gang 10AX Intermediate Rocker                                                                                                                       |                                                                                                                                                                                  |
| Plate Finish                                                                                                                                    | Sheer CFX Polished Brass                                                                                                                              |                                                                                                                                                                                  |
| Insert Colour                                                                                                                                   | Polished Brass/Black                                                                                                                                  |                                                                                                                                                                                  |
| EAN13 Barcode                                                                                                                                   | 5017504012328                                                                                                                                         |                                                                                                                                                                                  |
| Dimensions (Nominal)                                                                                                                            | Single: Height = 86.0mm Width = 86.0mm Depth = 1.5mm plate + 3.0mm gasket                                                                             |                                                                                                                                                                                  |
| Fixing Hole Centres                                                                                                                             | Box Fixing = 60.3mm Grid Fixing = CFX Clips                                                                                                           |                                                                                                                                                                                  |
| Minimum Wall Box Depth                                                                                                                          | 25mm                                                                                                                                                  |                                                                                                                                                                                  |
| Switched Poles                                                                                                                                  | Single                                                                                                                                                |                                                                                                                                                                                  |
| Current Rating                                                                                                                                  | 10AX                                                                                                                                                  |                                                                                                                                                                                  |
| Voltage                                                                                                                                         | 220/250V AC                                                                                                                                           |                                                                                                                                                                                  |
| Maximum Load                                                                                                                                    | 10 Amp inductive                                                                                                                                      |                                                                                                                                                                                  |
| Mains Frequency                                                                                                                                 | 50Hz                                                                                                                                                  |                                                                                                                                                                                  |
| IP Rating                                                                                                                                       | IP2XD                                                                                                                                                 |                                                                                                                                                                                  |
| Contact Gap Minimum                                                                                                                             | 3mm                                                                                                                                                   |                                                                                                                                                                                  |
| Terminal Capacity 1                                                                                                                             | 5 x 1mm2                                                                                                                                              |                                                                                                                                                                                  |
| Terminal Capacity 2                                                                                                                             | 4 x 1.5mm2                                                                                                                                            |                                                                                                                                                                                  |
| Terminal Capacity 3                                                                                                                             | 1 x 2.5mm2                                                                                                                                            |                                                                                                                                                                                  |
| Terminal Capacity 4                                                                                                                             | 1 x 4mm2 Multi-strand                                                                                                                                 |                                                                                                                                                                                  |
| Terminal Capacity 5                                                                                                                             | 1 x 6mm2                                                                                                                                              |                                                                                                                                                                                  |
| Earth Terminal Capacity 1                                                                                                                       | 5 x 1mm2                                                                                                                                              |                                                                                                                                                                                  |
| Earth Terminal Capacity 2                                                                                                                       | 4 x 1.5mm2                                                                                                                                            |                                                                                                                                                                                  |
| Earth Terminal Capacity 3                                                                                                                       | 3 x 2.5mm2                                                                                                                                            |                                                                                                                                                                                  |
| Earth Terminal Capacity 4                                                                                                                       | 1 x 4mm2 Multi-strand                                                                                                                                 |                                                                                                                                                                                  |
| Earth Terminal Capacity 5                                                                                                                       | 1 x 6mm2                                                                                                                                              |                                                                                                                                                                                  |
| Product Class 1                                                                                                                                 | Must be earthed                                                                                                                                       |                                                                                                                                                                                  |
| Ambient Operating Temperature                                                                                                                   | -5° to +40°C                                                                                                                                          |                                                                                                                                                                                  |
| Recommended Location                                                                                                                            | Internal Use Only                                                                                                                                     |                                                                                                                                                                                  |
| Maximum Installation Altitude                                                                                                                   | 2000m                                                                                                                                                 |                                                                                                                                                                                  |
| Standard/Approval                                                                                                                               | BS EN 60669-1                                                                                                                                         |                                                                                                                                                                                  |
| Patents and Trademarks                                                                                                                          | CFX is a Registered Trade Mark No 2398667 Trade Mark No. 2296586<br>Sheer CFX is a Registered Design under Reference Nos. R21 = 3020754 SS2 = 3020755 |                                                                                                                                                                                  |
| All products listed conform to current British or<br>European standard and the product information is<br>correct at the time of going to press. | All accessories are manufactured under an accredited BS EN ISO 9001 : 2015 Quality Management System.                                                 | It is the policy of the company to improve products as part of our development programme.  Therefore, we reserve the right to alter designs and dimensions without prior notice. |
|                                                                                                                                                 |                                                                                                                                                       | l .                                                                                                                                                                              |