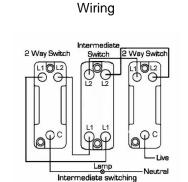

## making connections beautifully

Wiring Accessories • Circuit Protection • Smart Lighting Control & Multi-room Audio

## 81CR322PB-W

Sheer CFX Polished Brass 2 gang 20AX Intermediate Rocker Polished Brass/White

Item Image





| Primary Range                                                                                                                                   | Sheer CFX - Designed to fit Folded Metal Wall Box Enclosures that comply with BS4662-2006.                                                            |                                                                                                                                                                                  |  |
|-------------------------------------------------------------------------------------------------------------------------------------------------|-------------------------------------------------------------------------------------------------------------------------------------------------------|---------------