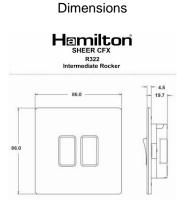

## 81CR322PB-W

Sheer CFX Polished Brass 2 gang 20AX Intermediate Rocker Polished Brass/White

Item Image

| Primary Range                                                                                                                                   | Sheer CFX - Designed to fit Folded Metal Wall Box Enclosures that comply with BS4662-2006.                                                            |                                                                                                                                                                                  |  |
|-------------------------------------------------------------------------------------------------------------------------------------------------|-------------------------------------------------------------------------------------------------------------------------------------------------------|----------------------------------------------------------------------------------------------------------------------------------------------------------------------------------|--|
| Insert Type                                                                                                                                     | 2 gang 20AX Intermediate Rocker                                                                                                                       |                                                                                                                                                                                  |  |
| Plate Finish                                                                                                                                    | Sheer CFX Polished Brass                                                                                                                              |                                                                                                                                                                                  |  |
| Insert Colour                                                                                                                                   | Polished Brass/White                                                                                                                                  |                                                                                                                                                                                  |  |
| EAN13 Barcode                                                                                                                                   | 5017504013356                                                                                                                                         | 5017504013356                                                                                                                                                                    |  |
| Dimensions (Nominal)                                                                                                                            | Single: Height = 86.0mm Width = 86.0mm Depth = 1.5mm plate + 3.0mm gasket                                                                             |                                                                                                                                                                                  |  |
| Fixing Hole Centres                                                                                                                             | Box Fixing = 60.3mm Grid Fixing = CFX Clips                                                                                                           |                                                                                                                                                                                  |  |
| Minimum Wall Box Depth                                                                                                                          | 25mm                                                                                                                                                  |                                                                                                                                                                                  |  |
| Switched Poles                                                                                                                                  | Single                                                                                                                                                |                                                                                                                                                                                  |  |
| Current Rating                                                                                                                                  | 20AX                                                                                                                                                  |                                                                                                                                                                                  |  |
| Voltage                                                                                                                                         | 220/250V AC                                                                                                                                           |                                                                                                                                                                                  |  |
| Maximum Load                                                                                                                                    | 20 Amp inductive                                                                                                                                      |                                                                                                                                                                                  |  |
| Mains Frequency                                                                                                                                 | 50Hz                                                                                                                                                  |                                                                                                                                                                                  |  |
| IP Rating                                                                                                                                       | IP2XD                                                                                                                                                 |                                                                                                                                                                                  |  |
| Contact Gap Minimum                                                                                                                             | 3mm                                                                                                                                                   |                                                                                                                                                                                  |  |
| Terminal Capacity 1                                                                                                                             | 5 x 1mm2                                                                                                                                              |                                                                                                                                                                                  |  |
| Terminal Capacity 2                                                                                                                             | 4 x 1.5mm2                                                                                                                                            |                                                                                                                                                                                  |  |
| Terminal Capacity 3                                                                                                                             | 2 x 2.5mm2                                                                                                                                            |                                                                                                                                                                                  |  |
| Terminal Capacity 4                                                                                                                             | 2 x 4mm2 Multi-strand                                                                                                                                 |                                                                                                                                                                                  |  |
| Terminal Capacity 5                                                                                                                             | 1 x 6mm2                                                                                                                                              |                                                                                                                                                                                  |  |
| Earth Terminal Capacity 1                                                                                                                       | 6 x 1mm2                                                                                                                                              |                                                                                                                                                                                  |  |
| Earth Terminal Capacity 2                                                                                                                       | 5 x 1.5mm2                                                                                                                                            |                                                                                                                                                                                  |  |
| Earth Terminal Capacity 3                                                                                                                       | 3 x 2.5mm2                                                                                                                                            |                                                                                                                                                                                  |  |
| Earth Terminal Capacity 4                                                                                                                       | 2 x 4mm2 Multi-strand                                                                                                                                 |                                                                                                                                                                                  |  |
| Earth Terminal Capacity 5                                                                                                                       | 1 x 6mm2                                                                                                                                              |                                                                                                                                                                                  |  |
| Product Class 1                                                                                                                                 | Must be earthed                                                                                                                                       |                                                                                                                                                                                  |  |
| Ambient Operating Temperature                                                                                                                   | -5° to +40°C                                                                                                                                          |                                                                                                                                                                                  |  |
| Recommended Location                                                                                                                            | Internal Use Only                                                                                                                                     |                                                                                                                                                                                  |  |
| Maximum Installation Altitude                                                                                                                   | 2000m                                                                                                                                                 |                                                                                                                                                                                  |  |
| Standard/Approval                                                                                                                               | BS EN 60669-1                                                                                                                                         |                                                                                                                                                                                  |  |
| Patents and Trademarks                                                                                                                          | CFX is a Registered Trade Mark No 2398667 Trade Mark No. 2296586<br>Sheer CFX is a Registered Design under Reference Nos. R21 = 3020754 SS2 = 3020755 |                                                                                                                                                                                  |  |
| All products listed conform to current British or<br>European standard and the product information is<br>correct at the time of going to press. | All accessories are manufactured under an accredited BS EN ISO 9001 : 2015 Quality Management System.                                                 | It is the policy of the company to improve products as part of our development programme.  Therefore, we reserve the right to alter designs and dimensions without prior notice. |  |
| -                                                                                                                                               |                                                                                                                                                       |                                                                                                                                                                                  |  |