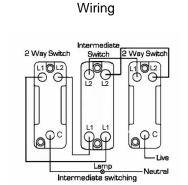

## 81CR322PB-B

Sheer CFX Polished Brass 2 gang 20AX Intermediate Rocker Polished Brass/Black

Item Image

| Primary Range                                                                                                                                   | Sheer CFX - Designed to fit Folded Metal Wall Box Enclosures that comply with BS4662-2006.                                                           |                                                                                                                                             |
|-------------------------------------------------------------------------------------------------------------------------------------------------|------------------------------------------------------------------------------------------------------------------------------------------------------|---------------------------------------------------------------------------------------------------------------------------------------------|
| Insert Type                                                                                                                                     | 2 gang 20AX Intermediate Rocker                                                                                                                      |                                                                                                                                             |
| Plate Finish                                                                                                                                    | Sheer CFX Polished Brass                                                                                                                             |                                                                                                                                             |
| Insert Colour                                                                                                                                   | Polished Brass/Black                                                                                                                                 |                                                                                                                                             |
| EAN13 Barcode                                                                                                                                   | 5017504012359                                                                                                                                        |                                                                                                                                             |
| Dimensions (Nominal)                                                                                                                            | Single: Height = 86.0mm Width = 86.0mm Depth = 1.5mm plate + 3.0mm gasket                                                                            |                                                                                                                                             |
| Fixing Hole Centres                                                                                                                             | Box Fixing = 60.3mm Grid Fixing = CFX Clips                                                                                                          |                                                                                                                                             |
| Minimum Wall Box Depth                                                                                                                          | 25mm                                                                                                                                                 |                                                                                                                                             |
| Switched Poles                                                                                                                                  | Single                                                                                                                                               |                                                                                                                                             |
| Current Rating                                                                                                                                  | 20AX                                                                                                                                                 |                                                                                                                                             |
| Voltage                                                                                                                                         | 220/250V AC                                                                                                                                          |                                                                                                                                             |
| Maximum Load                                                                                                                                    | 20 Amp inductive                                                                                                                                     |                                                                                                                                             |
| Mains Frequency                                                                                                                                 | 50Hz                                                                                                                                                 |                                                                                                                                             |
| IP Rating                                                                                                                                       | IP2XD                                                                                                                                                |                                                                                                                                             |
| Contact Gap Minimum                                                                                                                             | 3mm                                                                                                                                                  |                                                                                                                                             |
| Terminal Capacity 1                                                                                                                             | 5 x 1mm2                                                                                                                                             |                                                                                                                                             |
| Terminal Capacity 2                                                                                                                             | 4 x 1.5mm2                                                                                                                                           |                                                                                                                                             |
| Terminal Capacity 3                                                                                                                             | 2 x 2.5mm2                                                                                                                                           |                                                                                                                                             |
| Terminal Capacity 4                                                                                                                             | 2 x 4mm2 Multi-strand                                                                                                                                |                                                                                                                                             |
| Terminal Capacity 5                                                                                                                             | 1 x 6mm2                                                                                                                                             |                                                                                                                                             |
| Earth Terminal Capacity 1                                                                                                                       | 6 x 1mm2                                                                                                                                             |                                                                                                                                             |
| Earth Terminal Capacity 2                                                                                                                       | 5 x 1.5mm2                                                                                                                                           |                                                                                                                                             |
| Earth Terminal Capacity 3                                                                                                                       | 3 x 2.5mm2                                                                                                                                           |                                                                                                                                             |
| Earth Terminal Capacity 4                                                                                                                       | 2 x 4mm2 Multi-strand                                                                                                                                |                                                                                                                                             |
| Earth Terminal Capacity 5                                                                                                                       | 1 x 6mm2                                                                                                                                             |                                                                                                                                             |
| Product Class 1                                                                                                                                 | Must be earthed                                                                                                                                      |                                                                                                                                             |
| Ambient Operating Temperature                                                                                                                   | -5° to +40°C                                                                                                                                         |                                                                                                                                             |
| Recommended Location                                                                                                                            | Internal Use Only                                                                                                                                    |                                                                                                                                             |
| Maximum Installation Altitude                                                                                                                   | 2000m                                                                                                                                                |                                                                                                                                             |
| Standard/Approval                                                                                                                               | BS EN 60669-1                                                                                                                                        |                                                                                                                                             |
| Patents and Trademarks                                                                                                                          | CFX is a Registered Trade Mark No 2398667 Trade Mark No. 2296586<br>Sheer CFX is a Registered Design under Reference Nos. R21 = 3020754 SS2 =3020755 |                                                                                                                                             |
| All products listed conform to current British or<br>European standard and the product information is<br>correct at the time of going to press. | All accessories are manufactured under an accredited BS EN ISO 9001: 2015 Quality Management System.                                                 | It is the policy of the company to improve products as part of our development programme.  Therefore, we reserve the right to alter designs |