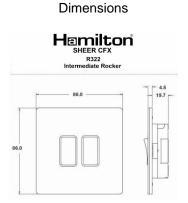

## 81CR322PB-B

Sheer CFX Polished Brass 2 gang 20AX Intermediate Rocker Polished Brass/Black

Item Image

| Primary Range                                                                                                                                   | Sheer CFX - Designed to fit Folded Metal Wall Box Enclosures that comply with BS4662-2006.                                                           |                                                                                                                                             |
|-------------------------------------------------------------------------------------------------------------------------------------------------|------------------------------------------------------------------------------------------------------------------------------------------------------|---------------------------------------------------------------------------------------------------------------------------------------------|
| Insert Type                                                                                                                                     | 2 gang 20AX Intermediate Rocker                                                                                                                      |                                                                                                                                             |
| Plate Finish                                                                                                                                    | Sheer CFX Polished Brass                                                                                                                             |                                                                                                                                             |
| Insert Colour                                                                                                                                   | Polished Brass/Black                                                                                                                                 |                                                                                                                                             |
| EAN13 Barcode                                                                                                                                   | 5017504012359                                                                                                                                        |                                                                                                                                             |
| Dimensions (Nominal)                                                                                                                            | Single: Height = 86.0mm Width = 86.0mm Depth = 1.5mm plate + 3.0mm gasket                                                                            |                                                                                                                                             |
| Fixing Hole Centres                                                                                                                             | Box Fixing = 60.3mm Grid Fixing = CFX Clips                                                                                                          |                                                                                                                                             |
| Minimum Wall Box Depth                                                                                                                          | 25mm                                                                                                                                                 |                                                                                                                                             |
| Switched Poles                                                                                                                                  | Single                                                                                                                                               |                                                                                                                                             |
| Current Rating                                                                                                                                  | 20AX                                                                                                                                                 |                                                                                                                                             |
| Voltage                                                                                                                                         | 220/250V AC                                                                                                                                          |                                                                                                                                             |
| Maximum Load                                                                                                                                    | 20 Amp inductive                                                                                                                                     |                                                                                                                                             |
| Mains Frequency                                                                                                                                 | 50Hz                                                                                                                                                 |                                                                                                                                             |
| IP Rating                                                                                                                                       | IP2XD                                                                                                                                                |                                                                                                                                             |
| Contact Gap Minimum                                                                                                                             | 3mm                                                                                                                                                  |                                                                                                                                             |
| Terminal Capacity 1                                                                                                                             | 5 x 1mm2                                                                                                                                             |                                                                                                                                             |
| Terminal Capacity 2                                                                                                                             | 4 x 1.5mm2                                                                                                                                           |                                                                                                                                             |
| Terminal Capacity 3                                                                                                                             | 2 x 2.5mm2                                                                                                                                           |                                                                                                                                             |
| Terminal Capacity 4                                                                                                                             | 2 x 4mm2 Multi-strand                                                                                                                                |                                                                                                                                             |
| Terminal Capacity 5                                                                                                                             | 1 x 6mm2                                                                                                                                             |                                                                                                                                             |
| Earth Terminal Capacity 1                                                                                                                       | 6 x 1mm2                                                                                                                                             |                                                                                                                                             |
| Earth Terminal Capacity 2                                                                                                                       | 5 x 1.5mm2                                                                                                                                           |                                                                                                                                             |
| Earth Terminal Capacity 3                                                                                                                       | 3 x 2.5mm2                                                                                                                                           |                                                                                                                                             |
| Earth Terminal Capacity 4                                                                                                                       | 2 x 4mm2 Multi-strand                                                                                                                                |                                                                                                                                             |
| Earth Terminal Capacity 5                                                                                                                       | 1 x 6mm2                                                                                                                                             |                                                                                                                                             |
| Product Class 1                                                                                                                                 | Must be earthed                                                                                                                                      |                                                                                                                                             |
| Ambient Operating Temperature                                                                                                                   | -5° to +40°C                                                                                                                                         |                                                                                                                                             |
| Recommended Location                                                                                                                            | Internal Use Only                                                                                                                                    |                                                                                                                                             |
| Maximum Installation Altitude                                                                                                                   | 2000m                                                                                                                                                |                                                                                                                                             |
| Standard/Approval                                                                                                                               | BS EN 60669-1                                                                                                                                        |                                                                                                                                             |
| Patents and Trademarks                                                                                                                          | CFX is a Registered Trade Mark No 2398667 Trade Mark No. 2296586<br>Sheer CFX is a Registered Design under Reference Nos. R21 = 3020754 SS2 =3020755 |                                                                                                                                             |
| All products listed conform to current British or<br>European standard and the product information is<br>correct at the time of going to press. | All accessories are manufactured under an accredited BS EN ISO 9001: 2015 Quality Management System.                                                 | It is the policy of the company to improve products as part of our development programme.  Therefore, we reserve the right to alter designs |