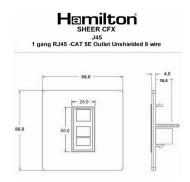

## 81CJ45B

Sheer CFX Polished Brass 1 gang RJ45 CAT 5E Outlet - Unshielded Black

Item Image

| Primary Range                                                                                                                                   | Sheer CFX - Designed to fit Folded Metal Wall Box Enclosures that comply with BS4662-2006.                                                            |                                                                                                                                                                                  |
|-------------------------------------------------------------------------------------------------------------------------------------------------|-------------------------------------------------------------------------------------------------------------------------------------------------------|----------------------------------------------------------------------------------------------------------------------------------------------------------------------------------|
| Insert Type                                                                                                                                     | 1 gang RJ45 CAT 5E Outlet - Unshielded                                                                                                                |                                                                                                                                                                                  |
| Plate Finish                                                                                                                                    | Sheer CFX Polished Brass                                                                                                                              |                                                                                                                                                                                  |
| Insert Colour                                                                                                                                   | Black                                                                                                                                                 |                                                                                                                                                                                  |
| EAN13 Barcode                                                                                                                                   | 5017504011574                                                                                                                                         |                                                                                                                                                                                  |
| Dimensions (Nominal)                                                                                                                            | Single: Height = 86.0mm Width = 86.0mm Depth = 1.5mm plate + 3.0mm gasket                                                                             |                                                                                                                                                                                  |
| Fixing Hole Centres                                                                                                                             | Box Fixing = 60.3mm Grid Fixing = CFX Clips                                                                                                           |                                                                                                                                                                                  |
| Minimum Wall Box Depth                                                                                                                          | 35mm                                                                                                                                                  |                                                                                                                                                                                  |
| Switched Poles                                                                                                                                  | N/A                                                                                                                                                   |                                                                                                                                                                                  |
| IP Rating                                                                                                                                       | IP2XD                                                                                                                                                 |                                                                                                                                                                                  |
| Contact Gap Minimum                                                                                                                             | N/A                                                                                                                                                   |                                                                                                                                                                                  |
| Earth Terminal Capacity 1                                                                                                                       | 5 x 1mm2                                                                                                                                              |                                                                                                                                                                                  |
| Earth Terminal Capacity 2                                                                                                                       | 4 x 1.5mm2                                                                                                                                            |                                                                                                                                                                                  |
| Earth Terminal Capacity 3                                                                                                                       | 3 x 2.5mm2                                                                                                                                            |                                                                                                                                                                                  |
| Earth Terminal Capacity 4                                                                                                                       | 1 x 4mm2 Multi-strand                                                                                                                                 |                                                                                                                                                                                  |
| Earth Terminal Capacity 5                                                                                                                       | 1 x 6mm2                                                                                                                                              |                                                                                                                                                                                  |
| Product Class 1                                                                                                                                 | Must be earthed (ref BS7671 415.2.1)                                                                                                                  |                                                                                                                                                                                  |
| Ambient Operating Temperature                                                                                                                   | -5° to +40°C                                                                                                                                          |                                                                                                                                                                                  |
| Recommended Location                                                                                                                            | Internal Use Only                                                                                                                                     |                                                                                                                                                                                  |
| Maximum Installation Altitude                                                                                                                   | 2000m                                                                                                                                                 |                                                                                                                                                                                  |
| EuroFix Additional Notes                                                                                                                        | Can be used in both EIA 568A and EIA 568B wiriing schedules                                                                                           |                                                                                                                                                                                  |
| Patents and Trademarks                                                                                                                          | CFX is a Registered Trade Mark No 2398667 Trade Mark No. 2296586<br>Sheer CFX is a Registered Design under Reference Nos. R21 = 3020754 SS2 = 3020755 |                                                                                                                                                                                  |
| All products listed conform to current British or<br>European standard and the product information is<br>correct at the time of going to press. | All accessories are manufactured under an accredited BS EN ISO 9001 : 2015 Quality Management System.                                                 | It is the policy of the company to improve products as part of our development programme.  Therefore, we reserve the right to alter designs and dimensions without prior notice. |
| Illustrations and diagrams are reproduced within the limitations of reproduction and printing process and are not binding.                      | Due to manufacturing processes we cannot guarantee an exact colour match and shadings of of certain finishes.                                         | Correct as at 17 October 2018 10:40 AM<br>E&OE                                                                                                                                   |