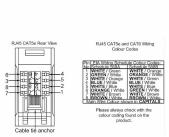

## 81CJ45B

Sheer CFX Polished Brass 1 gang RJ45 CAT 5E Outlet - Unshielded Black

Item Image

| Primary Range                                                                                                                                   | Sheer CFX - Designed to fit Folded Metal Wall Box Enclosures that comply with BS4662-2006.                                                            |                                                                                                                                                                                  |
|-------------------------------------------------------------------------------------------------------------------------------------------------|-------------------------------------------------------------------------------------------------------------------------------------------------------|----------------------------------------------------------------------------------------------------------------------------------------------------------------------------------|
| Insert Type                                                                                                                                     | 1 gang RJ45 CAT 5E Outlet - Unshielded                                                                                                                |                                                                                                                                                                                  |
| Plate Finish                                                                                                                                    | Sheer CFX Polished Brass                                                                                                                              |                                                                                                                                                                                  |
| Insert Colour                                                                                                                                   | Black                                                                                                                                                 |                                                                                                                                                                                  |
| EAN13 Barcode                                                                                                                                   | 5017504011574                                                                                                                                         |                                                                                                                                                                                  |
| Dimensions (Nominal)                                                                                                                            | Single: Height = 86.0mm Width = 86.0mm Depth = 1.5mm plate + 3.0mm gasket                                                                             |                                                                                                                                                                                  |
| Fixing Hole Centres                                                                                                                             | Box Fixing = 60.3mm Grid Fixing = CFX Clips                                                                                                           |                                                                                                                                                                                  |
| Minimum Wall Box Depth                                                                                                                          | 35mm                                                                                                                                                  |                                                                                                                                                                                  |
| Switched Poles                                                                                                                                  | N/A                                                                                                                                                   |                                                                                                                                                                                  |
| IP Rating                                                                                                                                       | IP2XD                                                                                                                                                 |                                                                                                                                                                                  |
| Contact Gap Minimum                                                                                                                             | N/A                                                                                                                                                   |                                                                                                                                                                                  |
| Earth Terminal Capacity 1                                                                                                                       | 5 x 1mm2                                                                                                                                              |                                                                                                                                                                                  |
| Earth Terminal Capacity 2                                                                                                                       | 4 x 1.5mm2                                                                                                                                            |                                                                                                                                                                                  |
| Earth Terminal Capacity 3                                                                                                                       | 3 x 2.5mm2                                                                                                                                            |                                                                                                                                                                                  |
| Earth Terminal Capacity 4                                                                                                                       | 1 x 4mm2 Multi-strand                                                                                                                                 |                                                                                                                                                                                  |
| Earth Terminal Capacity 5                                                                                                                       | 1 x 6mm2                                                                                                                                              |                                                                                                                                                                                  |
| Product Class 1                                                                                                                                 | Must be earthed (ref BS7671 415.2.1)                                                                                                                  |                                                                                                                                                                                  |
| Ambient Operating Temperature                                                                                                                   | -5° to +40°C                                                                                                                                          |                                                                                                                                                                                  |
| Recommended Location                                                                                                                            | Internal Use Only                                                                                                                                     |                                                                                                                                                                                  |
| Maximum Installation Altitude                                                                                                                   | 2000m                                                                                                                                                 |                                                                                                                                                                                  |
| EuroFix Additional Notes                                                                                                                        | Can be used in both EIA 568A and EIA 568B wiriing schedules                                                                                           |                                                                                                                                                                                  |
| Patents and Trademarks                                                                                                                          | CFX is a Registered Trade Mark No 2398667 Trade Mark No. 2296586<br>Sheer CFX is a Registered Design under Reference Nos. R21 = 3020754 SS2 = 3020755 |                                                                                                                                                                                  |
| All products listed conform to current British or<br>European standard and the product information is<br>correct at the time of going to press. | All accessories are manufactured under an accredited BS EN ISO 9001 : 2015 Quality Management System.                                                 | It is the policy of the company to improve products as part of our development programme.  Therefore, we reserve the right to alter designs and dimensions without prior notice. |
| Illustrations and diagrams are reproduced within the limitations of reproduction and printing process and are not binding.                      | Due to manufacturing processes we cannot guarantee an exact colour match and shadings of of certain finishes.                                         | Correct as at 17 October 2018 10:40 AM<br>E&OE                                                                                                                                   |