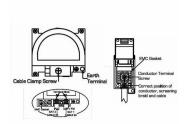

## Dimensions

| Primary Range                                                                                                                                   | Sheer CFX - Designed to fit Folded Metal Wall Box Enclosures that comply with BS4662-2006.                                                           |                                                                                                                                                                                  |
|-------------------------------------------------------------------------------------------------------------------------------------------------|------------------------------------------------------------------------------------------------------------------------------------------------------|----------------------------------------------------------------------------------------------------------------------------------------------------------------------------------|
| Insert Type                                                                                                                                     | Non-Isolated TV+FM+SAT1+SAT2 Quadplexer 2in/4out +TVF+TCS (DAB Compatible)                                                                           |                                                                                                                                                                                  |
| Plate Finish                                                                                                                                    | Sheer CFX Polished Brass                                                                                                                             |                                                                                                                                                                                  |
| Insert Colour                                                                                                                                   | White                                                                                                                                                |                                                                                                                                                                                  |
| EAN13 Barcode                                                                                                                                   | 5017504010096                                                                                                                                        |                                                                                                                                                                                  |
| Dimensions (Nominal)                                                                                                                            | Double: Height = 86.0mm Width = 145.0mm Depth = 1.5mm plate + 3.0mm gasket                                                                           |                                                                                                                                                                                  |
| Fixing Hole Centres                                                                                                                             | Box Fixing = 120.6mm Grid Fixing = CFX Clips                                                                                                         |                                                                                                                                                                                  |
| Minimum Wall Box Depth                                                                                                                          | 35mm                                                                                                                                                 |                                                                                                                                                                                  |
| Switched Poles                                                                                                                                  | N/A                                                                                                                                                  |                                                                                                                                                                                  |
| IP Rating                                                                                                                                       | IP2XD                                                                                                                                                |                                                                                                                                                                                  |
| Contact Gap Minimum                                                                                                                             | N/A                                                                                                                                                  |                                                                                                                                                                                  |
| Earth Terminal Capacity 1                                                                                                                       | 5 x 1mm2                                                                                                                                             |                                                                                                                                                                                  |
| Earth Terminal Capacity 2                                                                                                                       | 4 x 1.5mm2                                                                                                                                           |                                                                                                                                                                                  |
| Earth Terminal Capacity 3                                                                                                                       | 3 x 2.5mm2                                                                                                                                           |                                                                                                                                                                                  |
| Earth Terminal Capacity 4                                                                                                                       | 1 x 4mm2 Multi-strand                                                                                                                                |                                                                                                                                                                                  |
| Earth Terminal Capacity 5                                                                                                                       | 1 x 6mm2                                                                                                                                             |                                                                                                                                                                                  |
| Product Class 1                                                                                                                                 | Must be earthed (ref BS7671 415.2.1)                                                                                                                 |                                                                                                                                                                                  |
| Ambient Operating Temperature                                                                                                                   | -5° to +40°C                                                                                                                                         |                                                                                                                                                                                  |
| Recommended Location                                                                                                                            | Internal Use Only                                                                                                                                    |                                                                                                                                                                                  |
| Maximum Installation Altitude                                                                                                                   | 2000m                                                                                                                                                |                                                                                                                                                                                  |
| EuroFix Additional Notes                                                                                                                        | Quadplexer for use with combined TV FM and Satellite Signals (DAB compatible) plus Telephone Slave and Female TV Socket                              |                                                                                                                                                                                  |
| Frequencies 1                                                                                                                                   | TV=5-68 MHz 125-860 MHz                                                                                                                              |                                                                                                                                                                                  |
| Frequencies 2                                                                                                                                   | FM=88-108 MHz                                                                                                                                        |                                                                                                                                                                                  |
| Frequencies 3                                                                                                                                   | SAT DC=950-2200 MHz                                                                                                                                  |                                                                                                                                                                                  |
| Frequencies 4                                                                                                                                   | TV DC=5-2200 MHz                                                                                                                                     |                                                                                                                                                                                  |
| Patents and Trademarks                                                                                                                          | CFX is a Registered Trade Mark No 2398667 Trade Mark No. 2296586<br>Sheer CFX is a Registered Design under Reference Nos. R21 = 3020754 SS2 =3020755 |                                                                                                                                                                                  |
| All products listed conform to current British or<br>European standard and the product information is<br>correct at the time of going to press. | All accessories are manufactured under an accredited BS EN ISO 9001 : 2015 Quality Management System.                                                | It is the policy of the company to improve products as part of our development programme.  Therefore, we reserve the right to alter designs and dimensions without prior notice. |
| Illustrations and diagrams are reproduced within the limitations of reproduction and printing                                                   | Due to manufacturing processes we cannot guarantee an exact colour match and shadings of                                                             | Correct as at 17 October 2018 10:40 AM<br>E&OE                                                                                                                                   |