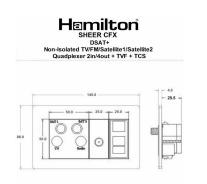

## 81CDSAT+W

Sheer CFX Polished Brass Non-Isolated TV+FM+SAT1+SAT2 Quadplexer 2in/4out +TVF+TCS (DAB Compatible) White

SAT1 SAT2

O O O

TV FMOAB

Item Image

## Dimensions

| Primary Range                                                                                                                                   | Sheer CFX - Designed to fit Folded Metal Wall Box Enclosures that comply with BS4662-2006.                                                           |                                                                                                                                                                                  |
|-------------------------------------------------------------------------------------------------------------------------------------------------|------------------------------------------------------------------------------------------------------------------------------------------------------|----------------------------------------------------------------------------------------------------------------------------------------------------------------------------------|
| Insert Type                                                                                                                                     | Non-Isolated TV+FM+SAT1+SAT2 Quadplexer 2in/4out +TVF+TCS (DAB Compatible)                                                                           |                                                                                                                                                                                  |
| Plate Finish                                                                                                                                    | Sheer CFX Polished Brass                                                                                                                             |                                                                                                                                                                                  |
| Insert Colour                                                                                                                                   | White                                                                                                                                                |                                                                                                                                                                                  |
| EAN13 Barcode                                                                                                                                   | 5017504010096                                                                                                                                        |                                                                                                                                                                                  |
| Dimensions (Nominal)                                                                                                                            | Double: Height = 86.0mm Width = 145.0mm Depth = 1.5mm plate + 3.0mm gasket                                                                           |                                                                                                                                                                                  |
| Fixing Hole Centres                                                                                                                             | Box Fixing = 120.6mm Grid Fixing = CFX Clips                                                                                                         |                                                                                                                                                                                  |
| Minimum Wall Box Depth                                                                                                                          | 35mm                                                                                                                                                 |                                                                                                                                                                                  |
| Switched Poles                                                                                                                                  | N/A                                                                                                                                                  |                                                                                                                                                                                  |
| IP Rating                                                                                                                                       | IP2XD                                                                                                                                                |                                                                                                                                                                                  |
| Contact Gap Minimum                                                                                                                             | N/A                                                                                                                                                  |                                                                                                                                                                                  |
| Earth Terminal Capacity 1                                                                                                                       | 5 x 1mm2                                                                                                                                             |                                                                                                                                                                                  |
| Earth Terminal Capacity 2                                                                                                                       | 4 x 1.5mm2                                                                                                                                           |                                                                                                                                                                                  |
| Earth Terminal Capacity 3                                                                                                                       | 3 x 2.5mm2                                                                                                                                           |                                                                                                                                                                                  |
| Earth Terminal Capacity 4                                                                                                                       | 1 x 4mm2 Multi-strand                                                                                                                                |                                                                                                                                                                                  |
| Earth Terminal Capacity 5                                                                                                                       | 1 x 6mm2                                                                                                                                             |                                                                                                                                                                                  |
| Product Class 1                                                                                                                                 | Must be earthed (ref BS7671 415.2.1)                                                                                                                 |                                                                                                                                                                                  |
| Ambient Operating Temperature                                                                                                                   | -5° to +40°C                                                                                                                                         |                                                                                                                                                                                  |
| Recommended Location                                                                                                                            | Internal Use Only                                                                                                                                    |                                                                                                                                                                                  |
| Maximum Installation Altitude                                                                                                                   | 2000m                                                                                                                                                |                                                                                                                                                                                  |
| EuroFix Additional Notes                                                                                                                        | Quadplexer for use with combined TV FM and Satellite Signals (DAB compatible) plus Telephone Slave and Female TV Socket                              |                                                                                                                                                                                  |
| Frequencies 1                                                                                                                                   | TV=5-68 MHz 125-860 MHz                                                                                                                              |                                                                                                                                                                                  |
| Frequencies 2                                                                                                                                   | FM=88-108 MHz                                                                                                                                        |                                                                                                                                                                                  |
| Frequencies 3                                                                                                                                   | SAT DC=950-2200 MHz                                                                                                                                  |                                                                                                                                                                                  |
| Frequencies 4                                                                                                                                   | TV DC=5-2200 MHz                                                                                                                                     |                                                                                                                                                                                  |
| Patents and Trademarks                                                                                                                          | CFX is a Registered Trade Mark No 2398667 Trade Mark No. 2296586<br>Sheer CFX is a Registered Design under Reference Nos. R21 = 3020754 SS2 =3020755 |                                                                                                                                                                                  |
| All products listed conform to current British or<br>European standard and the product information is<br>correct at the time of going to press. | All accessories are manufactured under an accredited BS EN ISO 9001 : 2015 Quality Management System.                                                | It is the policy of the company to improve products as part of our development programme.  Therefore, we reserve the right to alter designs and dimensions without prior notice. |
| Illustrations and diagrams are reproduced within the limitations of reproduction and printing                                                   | Due to manufacturing processes we cannot guarantee an exact colour match and shadings of                                                             | Correct as at 17 October 2018 10:40 AM<br>E&OE                                                                                                                                   |