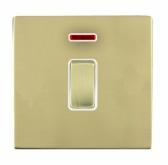

## 81CDPNPB-W

Sheer CFX Polished Brass 1 gang 20AX Double Pole Rocker and Neon Polished Brass/White

Item Image

| Primary Range                                                                                                                                   | Sheer CFX - Designed to fit Folded Metal Wall Box Enclosures that comply with BS4662-2006.                                                         |                                                                                                                                                                                  |
|-------------------------------------------------------------------------------------------------------------------------------------------------|----------------------------------------------------------------------------------------------------------------------------------------------------|----------------------------------------------------------------------------------------------------------------------------------------------------------------------------------|
| Insert Type                                                                                                                                     | 1 gang 20AX Double Pole Rocker + Neon                                                                                                              |                                                                                                                                                                                  |
| Plate Finish                                                                                                                                    | Sheer CFX Polished Brass                                                                                                                           |                                                                                                                                                                                  |
| Insert Colour                                                                                                                                   | Polished Brass/White                                                                                                                               |                                                                                                                                                                                  |
| EAN13 Barcode                                                                                                                                   | 5017504013943                                                                                                                                      |                                                                                                                                                                                  |
| Dimensions (Nominal)                                                                                                                            | Single: Height = 86.0mm Width = 86.0mm Depth = 1.5mm plate + 3.0mm gasket                                                                          |                                                                                                                                                                                  |
| Fixing Hole Centres                                                                                                                             | Box Fixing = 60.3mm Grid Fixing = CFX Clips                                                                                                        |                                                                                                                                                                                  |
| Minimum Wall Box Depth                                                                                                                          | 25mm                                                                                                                                               |                                                                                                                                                                                  |
| Switched Poles                                                                                                                                  | Double                                                                                                                                             |                                                                                                                                                                                  |
| Current Rating                                                                                                                                  | 20AX                                                                                                                                               |                                                                                                                                                                                  |
| Voltage                                                                                                                                         | 220/250V AC                                                                                                                                        |                                                                                                                                                                                  |
| Maximum Load                                                                                                                                    | 20 Amp inductive                                                                                                                                   |                                                                                                                                                                                  |
| Mains Frequency                                                                                                                                 | 50Hz                                                                                                                                               |                                                                                                                                                                                  |
| IP Rating                                                                                                                                       | IP2XD                                                                                                                                              |                                                                                                                                                                                  |
| Contact Gap Minimum                                                                                                                             | 3mm                                                                                                                                                |                                                                                                                                                                                  |
| Terminal Capacity 1                                                                                                                             | 3 x 2.5mm2                                                                                                                                         |                                                                                                                                                                                  |
| Terminal Capacity 2                                                                                                                             | 2 x 4mm2 Multi Strand                                                                                                                              |                                                                                                                                                                                  |
| Terminal Capacity 3                                                                                                                             | 1 x 6mm2                                                                                                                                           |                                                                                                                                                                                  |
| Earth Terminal Capacity 1                                                                                                                       | 6 x 1mm2                                                                                                                                           |                                                                                                                                                                                  |
| Earth Terminal Capacity 2                                                                                                                       | 5 x 1.5mm2                                                                                                                                         |                                                                                                                                                                                  |
| Earth Terminal Capacity 3                                                                                                                       | 3 x 2.5mm2                                                                                                                                         |                                                                                                                                                                                  |
| Earth Terminal Capacity 4                                                                                                                       | 2 x 4mm2 Multi-strand                                                                                                                              |                                                                                                                                                                                  |
| Earth Terminal Capacity 5                                                                                                                       | 1 x 6mm2                                                                                                                                           |                                                                                                                                                                                  |
| Product Class 1                                                                                                                                 | Must be earthed                                                                                                                                    |                                                                                                                                                                                  |
| Ambient Operating Temperature                                                                                                                   | -5° to +40°C                                                                                                                                       |                                                                                                                                                                                  |
| Recommended Location                                                                                                                            | Internal Use Only                                                                                                                                  |                                                                                                                                                                                  |
| Maximum Installation Altitude                                                                                                                   | 2000m                                                                                                                                              |                                                                                                                                                                                  |
| Standard/Approval                                                                                                                               | BS EN 60669-1                                                                                                                                      |                                                                                                                                                                                  |
| Patents and Trademarks                                                                                                                          | CFX is a Registered Trade Mark No 2398667 Trade Mark No. 2296586 Sheer CFX is a Registered Design under Reference Nos. R21 = 3020754 SS2 = 3020755 |                                                                                                                                                                                  |
| All products listed conform to current British or<br>European standard and the product information is<br>correct at the time of going to press. | All accessories are manufactured under an accredited BS EN ISO 9001 : 2015 Quality Management System.                                              | It is the policy of the company to improve products as part of our development programme.  Therefore, we reserve the right to alter designs and dimensions without prior notice. |
| Illustrations and diagrams are reproduced within the limitations of reproduction and printing                                                   | Due to manufacturing processes we cannot guarantee an exact colour match and shadings of                                                           | Correct as at 17 October 2018 10:40 AM<br>E&OE                                                                                                                                   |