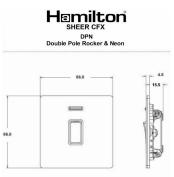

## 81CDPNPB-W

Sheer CFX Polished Brass 1 gang 20AX Double Pole Rocker and Neon Polished Brass/White

Item Image

| Primary Range                                                                                                                                   | Sheer CFX - Designed to fit Folded Metal Wall Box Enclosures that comply with BS4662-2006.                                                         |                                                                                                                                                                                  |
|-------------------------------------------------------------------------------------------------------------------------------------------------|----------------------------------------------------------------------------------------------------------------------------------------------------|----------------------------------------------------------------------------------------------------------------------------------------------------------------------------------|
| Insert Type                                                                                                                                     | 1 gang 20AX Double Pole Rocker + Neon                                                                                                              |                                                                                                                                                                                  |
| Plate Finish                                                                                                                                    | Sheer CFX Polished Brass                                                                                                                           |                                                                                                                                                                                  |
| Insert Colour                                                                                                                                   | Polished Brass/White                                                                                                                               |                                                                                                                                                                                  |
| EAN13 Barcode                                                                                                                                   | 5017504013943                                                                                                                                      |                                                                                                                                                                                  |
| Dimensions (Nominal)                                                                                                                            | Single: Height = 86.0mm Width = 86.0mm Depth = 1.5mm plate + 3.0mm gasket                                                                          |                                                                                                                                                                                  |
| Fixing Hole Centres                                                                                                                             | Box Fixing = 60.3mm Grid Fixing = CFX Clips                                                                                                        |                                                                                                                                                                                  |
| Minimum Wall Box Depth                                                                                                                          | 25mm                                                                                                                                               |                                                                                                                                                                                  |
| Switched Poles                                                                                                                                  | Double                                                                                                                                             |                                                                                                                                                                                  |
| Current Rating                                                                                                                                  | 20AX                                                                                                                                               |                                                                                                                                                                                  |
| Voltage                                                                                                                                         | 220/250V AC                                                                                                                                        |                                                                                                                                                                                  |
| Maximum Load                                                                                                                                    | 20 Amp inductive                                                                                                                                   |                                                                                                                                                                                  |
| Mains Frequency                                                                                                                                 | 50Hz                                                                                                                                               |                                                                                                                                                                                  |
| IP Rating                                                                                                                                       | IP2XD                                                                                                                                              |                                                                                                                                                                                  |
| Contact Gap Minimum                                                                                                                             | 3mm                                                                                                                                                |                                                                                                                                                                                  |
| Terminal Capacity 1                                                                                                                             | 3 x 2.5mm2                                                                                                                                         |                                                                                                                                                                                  |
| Terminal Capacity 2                                                                                                                             | 2 x 4mm2 Multi Strand                                                                                                                              |                                                                                                                                                                                  |
| Terminal Capacity 3                                                                                                                             | 1 x 6mm2                                                                                                                                           |                                                                                                                                                                                  |
| Earth Terminal Capacity 1                                                                                                                       | 6 x 1mm2                                                                                                                                           |                                                                                                                                                                                  |
| Earth Terminal Capacity 2                                                                                                                       | 5 x 1.5mm2                                                                                                                                         |                                                                                                                                                                                  |
| Earth Terminal Capacity 3                                                                                                                       | 3 x 2.5mm2                                                                                                                                         |                                                                                                                                                                                  |
| Earth Terminal Capacity 4                                                                                                                       | 2 x 4mm2 Multi-strand                                                                                                                              |                                                                                                                                                                                  |
| Earth Terminal Capacity 5                                                                                                                       | 1 x 6mm2                                                                                                                                           |                                                                                                                                                                                  |
| Product Class 1                                                                                                                                 | Must be earthed                                                                                                                                    |                                                                                                                                                                                  |
| Ambient Operating Temperature                                                                                                                   | -5° to +40°C                                                                                                                                       |                                                                                                                                                                                  |
| Recommended Location                                                                                                                            | Internal Use Only                                                                                                                                  |                                                                                                                                                                                  |
| Maximum Installation Altitude                                                                                                                   | 2000m                                                                                                                                              |                                                                                                                                                                                  |
| Standard/Approval                                                                                                                               | BS EN 60669-1                                                                                                                                      |                                                                                                                                                                                  |
| Patents and Trademarks                                                                                                                          | CFX is a Registered Trade Mark No 2398667 Trade Mark No. 2296586 Sheer CFX is a Registered Design under Reference Nos. R21 = 3020754 SS2 = 3020755 |                                                                                                                                                                                  |
| All products listed conform to current British or<br>European standard and the product information is<br>correct at the time of going to press. | All accessories are manufactured under an accredited BS EN ISO 9001 : 2015 Quality Management System.                                              | It is the policy of the company to improve products as part of our development programme.  Therefore, we reserve the right to alter designs and dimensions without prior notice. |
| Illustrations and diagrams are reproduced within the limitations of reproduction and printing                                                   | Due to manufacturing processes we cannot guarantee an exact colour match and shadings of                                                           | Correct as at 17 October 2018 10:40 AM<br>E&OE                                                                                                                                   |