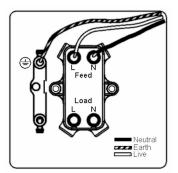

## 81CDPNPB-W

Sheer CFX Polished Brass 1 gang 20AX Double Pole Rocker and Neon Polished Brass/White

Item Image

| Primary Range                                                                                                                                   | Sheer CFX - Designed to fit Folded Metal Wall Box Enclosures that comply with BS4662-2006.                                                         |                                                                                                                                                                                  |
|-------------------------------------------------------------------------------------------------------------------------------------------------|----------------------------------------------------------------------------------------------------------------------------------------------------|----------------------------------------------------------------------------------------------------------------------------------------------------------------------------------|
| Insert Type                                                                                                                                     | 1 gang 20AX Double Pole Rocker + Neon                                                                                                              |                                                                                                                                                                                  |
| Plate Finish                                                                                                                                    | Sheer CFX Polished Brass                                                                                                                           |                                                                                                                                                                                  |
| Insert Colour                                                                                                                                   | Polished Brass/White                                                                                                                               |                                                                                                                                                                                  |
| EAN13 Barcode                                                                                                                                   | 5017504013943                                                                                                                                      |                                                                                                                                                                                  |
| Dimensions (Nominal)                                                                                                                            | Single: Height = 86.0mm Width = 86.0mm Depth = 1.5mm plate + 3.0mm gasket                                                                          |                                                                                                                                                                                  |
| Fixing Hole Centres                                                                                                                             | Box Fixing = 60.3mm Grid Fixing = CFX Clips                                                                                                        |                                                                                                                                                                                  |
| Minimum Wall Box Depth                                                                                                                          | 25mm                                                                                                                                               |                                                                                                                                                                                  |
| Switched Poles                                                                                                                                  | Double                                                                                                                                             |                                                                                                                                                                                  |
| Current Rating                                                                                                                                  | 20AX                                                                                                                                               |                                                                                                                                                                                  |
| Voltage                                                                                                                                         | 220/250V AC                                                                                                                                        |                                                                                                                                                                                  |
| Maximum Load                                                                                                                                    | 20 Amp inductive                                                                                                                                   |                                                                                                                                                                                  |
| Mains Frequency                                                                                                                                 | 50Hz                                                                                                                                               |                                                                                                                                                                                  |
| IP Rating                                                                                                                                       | IP2XD                                                                                                                                              |                                                                                                                                                                                  |
| Contact Gap Minimum                                                                                                                             | 3mm                                                                                                                                                |                                                                                                                                                                                  |
| Terminal Capacity 1                                                                                                                             | 3 x 2.5mm2                                                                                                                                         |                                                                                                                                                                                  |
| Terminal Capacity 2                                                                                                                             | 2 x 4mm2 Multi Strand                                                                                                                              |                                                                                                                                                                                  |
| Terminal Capacity 3                                                                                                                             | 1 x 6mm2                                                                                                                                           |                                                                                                                                                                                  |
| Earth Terminal Capacity 1                                                                                                                       | 6 x 1mm2                                                                                                                                           |                                                                                                                                                                                  |
| Earth Terminal Capacity 2                                                                                                                       | 5 x 1.5mm2                                                                                                                                         |                                                                                                                                                                                  |
| Earth Terminal Capacity 3                                                                                                                       | 3 x 2.5mm2                                                                                                                                         |                                                                                                                                                                                  |
| Earth Terminal Capacity 4                                                                                                                       | 2 x 4mm2 Multi-strand                                                                                                                              |                                                                                                                                                                                  |
| Earth Terminal Capacity 5                                                                                                                       | 1 x 6mm2                                                                                                                                           |                                                                                                                                                                                  |
| Product Class 1                                                                                                                                 | Must be earthed                                                                                                                                    |                                                                                                                                                                                  |
| Ambient Operating Temperature                                                                                                                   | -5° to +40°C                                                                                                                                       |                                                                                                                                                                                  |
| Recommended Location                                                                                                                            | Internal Use Only                                                                                                                                  |                                                                                                                                                                                  |
| Maximum Installation Altitude                                                                                                                   | 2000m                                                                                                                                              |                                                                                                                                                                                  |
| Standard/Approval                                                                                                                               | BS EN 60669-1                                                                                                                                      |                                                                                                                                                                                  |
| Patents and Trademarks                                                                                                                          | CFX is a Registered Trade Mark No 2398667 Trade Mark No. 2296586 Sheer CFX is a Registered Design under Reference Nos. R21 = 3020754 SS2 = 3020755 |                                                                                                                                                                                  |
| All products listed conform to current British or<br>European standard and the product information is<br>correct at the time of going to press. | All accessories are manufactured under an accredited BS EN ISO 9001 : 2015 Quality Management System.                                              | It is the policy of the company to improve products as part of our development programme.  Therefore, we reserve the right to alter designs and dimensions without prior notice. |
| Illustrations and diagrams are reproduced within the limitations of reproduction and printing                                                   | Due to manufacturing processes we cannot guarantee an exact colour match and shadings of                                                           | Correct as at 17 October 2018 10:40 AM<br>E&OE                                                                                                                                   |