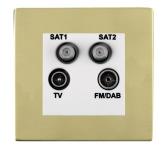

#### 81CDENTW

Sheer CFX Polished Brass Non-Isolated TV+FM+SAT1+SAT2 Quadplexer 2in/4out (DAB Compatible) White

## Item Image