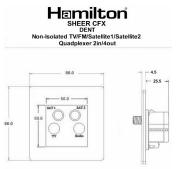

#### Dimensions

|                                                                                                                                                 | Joseph Joseph                                                                                                                                         |                                                                                                                                                                                  |
|-------------------------------------------------------------------------------------------------------------------------------------------------|-------------------------------------------------------------------------------------------------------------------------------------------------------|----------------------------------------------------------------------------------------------------------------------------------------------------------------------------------|
| Primary Range                                                                                                                                   | Sheer CFX - Designed to fit Folded Metal Wall Box Enclosures that comply with BS4662-2006.                                                            |                                                                                                                                                                                  |
| Insert Type                                                                                                                                     | Non-Isolated TV+FM+SAT1+SAT2 Quadplexer 2in/4out (DAB Compatible)                                                                                     |                                                                                                                                                                                  |
| Plate Finish                                                                                                                                    | Sheer CFX Polished Brass                                                                                                                              |                                                                                                                                                                                  |
| Insert Colour                                                                                                                                   | White                                                                                                                                                 |                                                                                                                                                                                  |
| EAN13 Barcode                                                                                                                                   | 5017504010089                                                                                                                                         |                                                                                                                                                                                  |
| Dimensions (Nominal)                                                                                                                            | Single: Height = 86.0mm Width = 86.0mm Depth = 1.5mm plate + 3.0mm gasket                                                                             |                                                                                                                                                                                  |
| Fixing Hole Centres                                                                                                                             | Box Fixing = 60.3mm Grid Fixing = CFX Clips                                                                                                           |                                                                                                                                                                                  |
| Minimum Wall Box Depth                                                                                                                          | 35mm                                                                                                                                                  |                                                                                                                                                                                  |
| Switched Poles                                                                                                                                  | N/A                                                                                                                                                   |                                                                                                                                                                                  |
| IP Rating                                                                                                                                       | IP2XD                                                                                                                                                 |                                                                                                                                                                                  |
| Contact Gap Minimum                                                                                                                             | N/A                                                                                                                                                   |                                                                                                                                                                                  |
| Earth Terminal Capacity 1                                                                                                                       | 5 x 1mm2                                                                                                                                              |                                                                                                                                                                                  |
| Earth Terminal Capacity 2                                                                                                                       | 4 x 1.5mm2                                                                                                                                            |                                                                                                                                                                                  |
| Earth Terminal Capacity 3                                                                                                                       | 3 x 2.5mm2                                                                                                                                            |                                                                                                                                                                                  |
| Earth Terminal Capacity 4                                                                                                                       | 1 x 4mm2 Multi-strand                                                                                                                                 |                                                                                                                                                                                  |
| Earth Terminal Capacity 5                                                                                                                       | 1 x 6mm2                                                                                                                                              |                                                                                                                                                                                  |
| Product Class 1                                                                                                                                 | Must be earthed (ref BS7671 415.2.1)                                                                                                                  |                                                                                                                                                                                  |
| Ambient Operating Temperature                                                                                                                   | -5° to +40°C                                                                                                                                          |                                                                                                                                                                                  |
| Recommended Location                                                                                                                            | Internal Use Only                                                                                                                                     |                                                                                                                                                                                  |
| Maximum Installation Altitude                                                                                                                   | 2000m                                                                                                                                                 |                                                                                                                                                                                  |
| EuroFix Additional Notes                                                                                                                        | Quadplexer for use with combined TV FM and Satellite Signals (DAB compatible)                                                                         |                                                                                                                                                                                  |
| Frequencies 1                                                                                                                                   | TV=5-68 MHz 125-860 MHz                                                                                                                               |                                                                                                                                                                                  |
| Frequencies 2                                                                                                                                   | FM=88-108 MHz                                                                                                                                         |                                                                                                                                                                                  |
| Frequencies 3                                                                                                                                   | SAT DC=950-2200 MHz                                                                                                                                   |                                                                                                                                                                                  |
| Patents and Trademarks                                                                                                                          | CFX is a Registered Trade Mark No 2398667 Trade Mark No. 2296586<br>Sheer CFX is a Registered Design under Reference Nos. R21 = 3020754 SS2 = 3020755 |                                                                                                                                                                                  |
| All products listed conform to current British or<br>European standard and the product information is<br>correct at the time of going to press. | All accessories are manufactured under an accredited BS EN ISO 9001 : 2015 Quality Management System.                                                 | It is the policy of the company to improve products as part of our development programme.  Therefore, we reserve the right to alter designs and dimensions without prior notice. |
| Illustrations and diagrams are reproduced within the limitations of reproduction and printing process and are not binding.                      | Due to manufacturing processes we cannot<br>guarantee an exact colour match and shadings of<br>of certain finishes.                                   | Correct as at 17 October 2018 10:40 AM E&OE                                                                                                                                      |